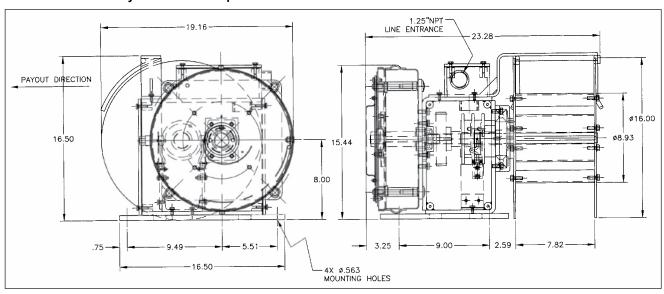

## GLEASON SERIES SHO-101A REEL

SPECIAL MAGNET REEL



These compact, rugged **GLEASON SHO-101A REELS** have gained much favor with the scrap handling industry and manufacturers of magnet handling cranes. Designed to fit within the crane boom, it is the answer to magnet cable handling problems. Constructed entirely of steel with a powerful long-life main spring. Precision ball bearings are used throughout. Heavy cross section slip rings and coppergraphite brushes ensure electrical contact. Collector assembly rating - 2 pole, 75 amp, 600 volts.

## Lifting Capabilities Two Conductor Cable

60 feet: #10 AWG 600 volt cable 65 feet: #8 AWG 600 volt cable 65 feet: #6 AWG 600 volt cable

Net Weight - 280 lbs.

## Please consult factory for additional Options and Accessories not shown.





## Gleason Reel Corp.

600 South Clark St. Mayville, WI 53050 Phone: 920-387-4120 Fax: 920-387-4189 www.hubbell.com/gleasonreel/en