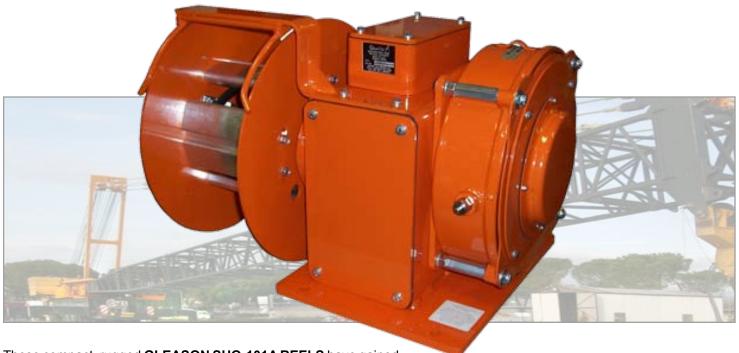

## GLEASON SERIES SHO-101A REEL

SPECIAL MAGNET REEL

These compact, rugged **GLEASON SHO-101A REELS** have gained much favor with the scrap handling industry and manufacturers of magnet handling cranes. Designed to fit within the crane boom, it is the answer to magnet cable handling problems. Constructed entirely of steel with a powerful long-life main spring. Precision ball bearings are used throughout. Heavy cross section slip rings and coppergraphite brushes ensure electrical contact. Collector assembly rating - 2 pole, 75 amp, 600 volts.