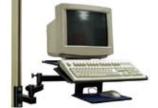

Document Stand. 19" W x 17" H. 90° tilt, from flat to vertical.

Combo Computer, Keyboard & Mouse Tray. CPU tray 15" x 15"; Keyboard tray 9" x 21", tilts 20°. Mouse tray 9" D x 10.5" W.

Adjustable, See-thru Rack for Hanging Shelf Bins. 24" H x 18" W. (Accommodates Akro-Mils Akrobins™, as well as Gould Duralux™ bin boxes)

| DESCRIPTION                    | MODEL NUMBER |
|--------------------------------|--------------|
| Document Stand                 | W5DS-SAK     |
| Adjustable Bin Rack            | W5BB-SAK     |
| Combo Computer & Keyboard Tray | W5CK-SAK     |