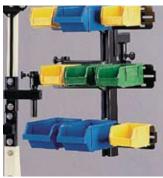

Document Stand. 19" W x 17" H. 90° tilt, from flat to vertical.

Combo Computer, Keyboard & Mouse Tray. CPU tray 15" x 15"; Keyboard tray 9" x 21", tilts 20°. Mouse tray 9" D x 10.5" W.

Adjustable, See-thru Rack for Hanging Shelf Bins. 24" H x 18" W. (Accommodates Akro-Mils Akrobins™, as well as Gould Duralux™ bin boxes)

| DESCRIPTION                    | MODEL NUMBER |
|--------------------------------|--------------|
| Document Stand                 | W5DS-SAK     |
| Adjustable Bin Rack            | W5BB-SAK     |
| Combo Computer & Keyboard Tray | W5CK-SAK     |