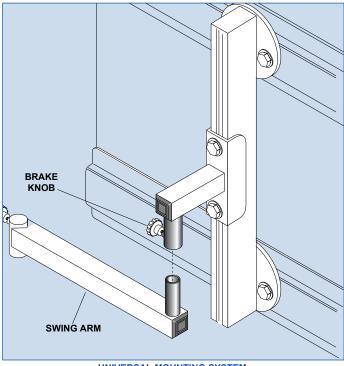

UNIVERSAL MOUNTING SYSTEM Attachments slide easily onto swing arm or base posts. No tools required. Knob locks attachment in place following adjustment.