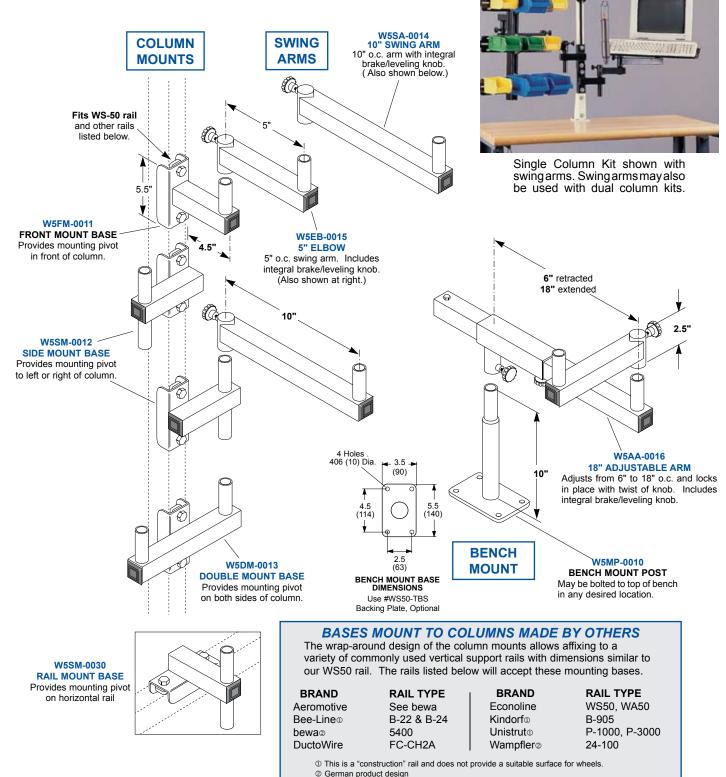

## SWING ARMS MAKE YOUR WORKPLACE USER FRIENDLY

Swing arms. with a variety of attachments, can be added to existing workstations or benches. Column mounts clamp on any **WS50** or similar column or rail. Bench mount can be bolted to any level surface. Arms, elbows and attachments slide together and can be adjusted to provide maximum worker efficiency...least worker strain. Black baked polyester finish (boards natural, beige or white as shown).Max capacity 30 lbs.(13.5 kg), arm alone or arm and elbow together. Use of three or more arms or elbows on one mount reduces capacity and is not recommended. Swing arms, elbows and attachments include adjustable drag brakes. Installation hardware included with column mounts.

## Kits–Include Base, Arms & Attachment

Easily fasten to vertical columns of Workstation. Each kit includes one 5" & one 10" arm plus mounting base and attachment shown. Rugged steel construction. All mounting hardware included.