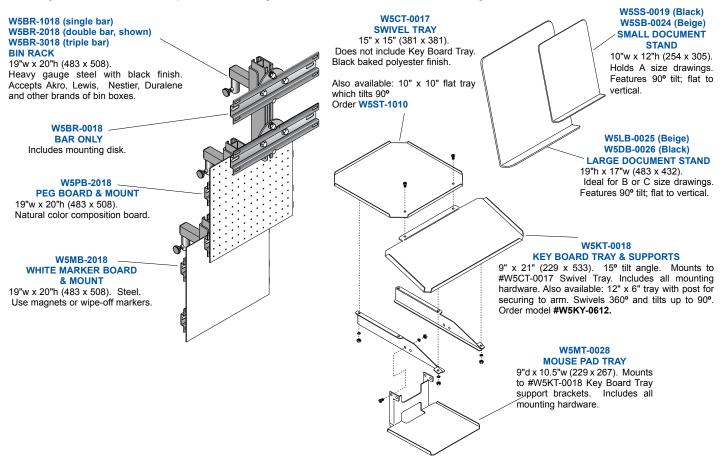

## **ADD ACCESSORIES TO YOUR KIT** MAKE YOUR WORKSTATIONS DO ALL THEY CAN DO

Customize your workstations to fit the task and the worker. Attachments slide easily onto mounts or swing arms (previous page). Adjustable brake may be tightened to limit free movement. Frame available separately for holding your custom board. Components finished as shown below. All mounting hardware included. Complete kits, including arms, also available. See details below, right.

Document Stand. 19" W x 17" H. 90° tilt, from flat to vertical.

Combo Computer, Keyboard & Mouse Tray. CPU tray 15" x 15"; Keyboard tray 9" x 21", tilts 20°. Mouse tray 9" D x 10.5" W.

Adjustable, See-thru Rack for Hanging Shelf Bins. 24" H x 18" W. (Accommodates Akro-Mils Akrobins™, as well as Gould Duralux™ bin boxes)

| DESCRIPTION                    | MODEL NUMBER |
|--------------------------------|--------------|
| Document Stand                 | W5DS-SAK     |
| Adjustable Bin Rack            | W5BB-SAK     |
| Combo Computer & Keyboard Tray | W5CK-SAK     |