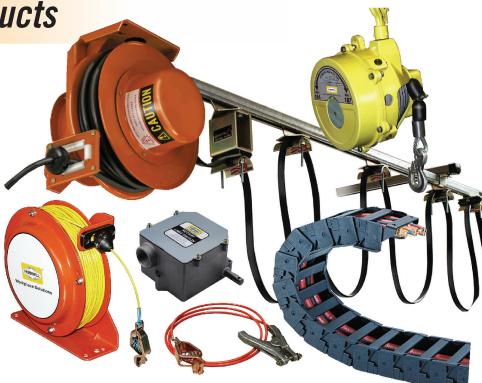

## **Engineered Products**

- Spring & Motor Powered Cable & Hose Reels
- C-Rail & I-Beam Festoon Systems
- Steel & Nylon Cable Carriers
- Slip Rings

## **Pre-Engineered Products**

- Spring Powered Cord, Cable, & Hose Reels
- C-Rail & Wire Rope Festoon Kits
- Nylon Cable Carrier Kits
- Limit Switches

HUBBELL

- Static Discharge Reels
- Tool Balancer Reels