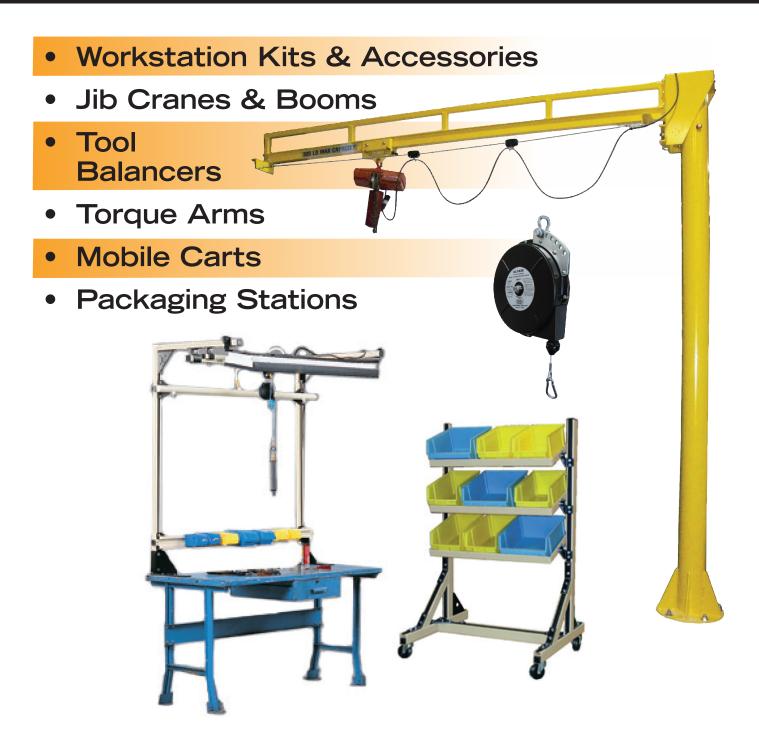

## **Pre-Engineered Products**

- Spring Powered Cord, Cable, & Hose Reels
- C-Rail & Wire Rope Festoon Kits
- Nylon Cable Carrier Kits
- Limit Switches

HUBBELL

- Static Discharge Reels
- Tool Balancer Reels