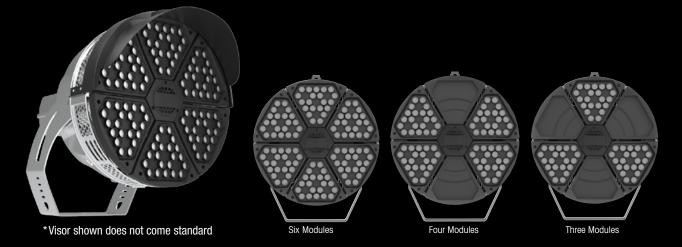

n output of the product by less than 10%. This results in a 37% reduction in the Glare Rating when compared to the typical LED solution.



INTERCEPT® SPORTS LIGHTING

# BEAM SPREADS

The Intercept® is available in four beam spreads: 2x2, 3x3, 4x4 and 5x5. The variety of beam spreads are excellent for large venue applications and precise areas that require specialized illumination.



# OUTDOOR SOLUTIONS Intercept® Field Sport - VFS



FOOTBALL







BASEBALL/SOFTBALL



|         | HID   | LED   |
|---------|-------|-------|
| Wattage | 81 KW | 44 KW |

# INTERCEPT® SPORTS LIGHTING





# INDOOR SOLUTIONS

Intercept® Area Sport - VAS



BASKETBALL



HOCKEY





# **VFS** - General Flood Sports Lighting



<sup>&</sup>lt;sup>1</sup> Includes glass lens

### **LUMINAIRE CONFIGURATIONS**



# **VAS** - Arena Flood Sports Lighting



### **LUMINAIRE CONFIGURATIONS**



### REMOTE DRIVER



16 INTERCEPT°- ELEVATE YOUR GAME

# INTEGRATED CONTROLS

Embedded control solutions allow for hassle free energy savings and dynamic output at an individual fixture level. The three control solutions available for Intercept give sporting venues the ability to set a designated schedule, wirelessly adjust their light level, or even create theatrical lighting shows.

| Functionality       | Controls Solution               | Wired | Wireless |
|---------------------|---------------------------------|-------|----------|
| Push Button Control | N∭ DISTRIBUTED™<br>INTELLIGENCE | Yes   | Yes      |
| Theatrical Control  | DMX/RDM System                  | Yes   |          |



Hubbell Control Solu