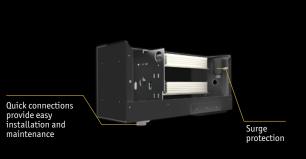

#### Built in surge suppression adds an additional layer of protection for the luminaire's driver and electronic

SURGE

components