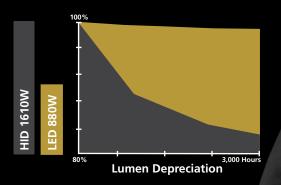

# Dynamic thermal management design maximizes heat increasing life of the

THERMAL

#### Built in surge suppression adds an additional layer of protection for the luminaire's driver and electronic

SURGE

components