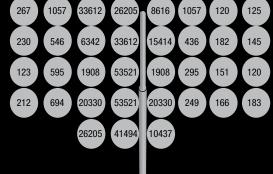

## No Glare Control

# Intercept® With Glare Control

The illustrations above show the candela the batter sees from each LED fixture with and without glare control. There is a reduction in luminous intensity from every luminaire in some cases up to 93%.