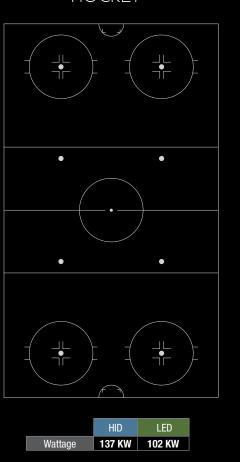

# INDOOR SOLUTIONS

Intercept® Area Sport - VAS

BASKETBALL

HOCKEY

# **VAS** - Arena Flood Sports Lighting