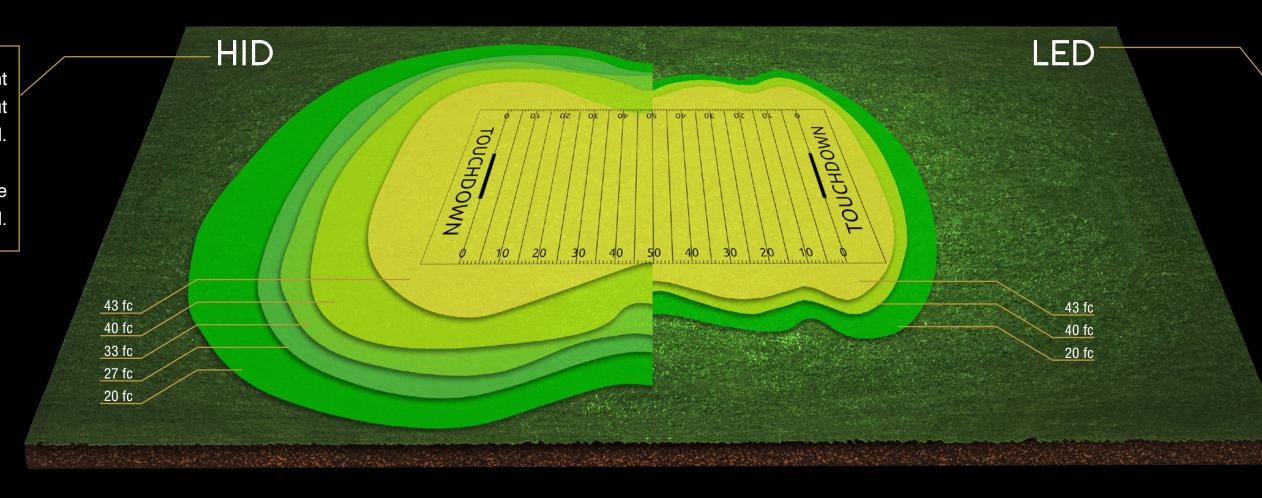

A system that operates *effortlessly and efficiently* so you can *elevate your game* and *experience* every moment.

Performance

Legacy HID systems provied excellent initial light levels and uniformity, but difficult to contain illumination to the field.

This presents challenges in *reducing* the spill light surrounding the field.

Intercept's LED optics are recessed in a low glare shield providing the perfect combination of *optical accuracy* and *cutoff*.

When aimed on the field, this results in excellent light levels and *uniformity* throughout the life of the system, as well as a significant reduction in spill light.

Experience

Intercept® delivers light exactly where you need it to spot the receiver, catch that fly ball, steal the puck, line up the three pointer or watch the game winning shot.