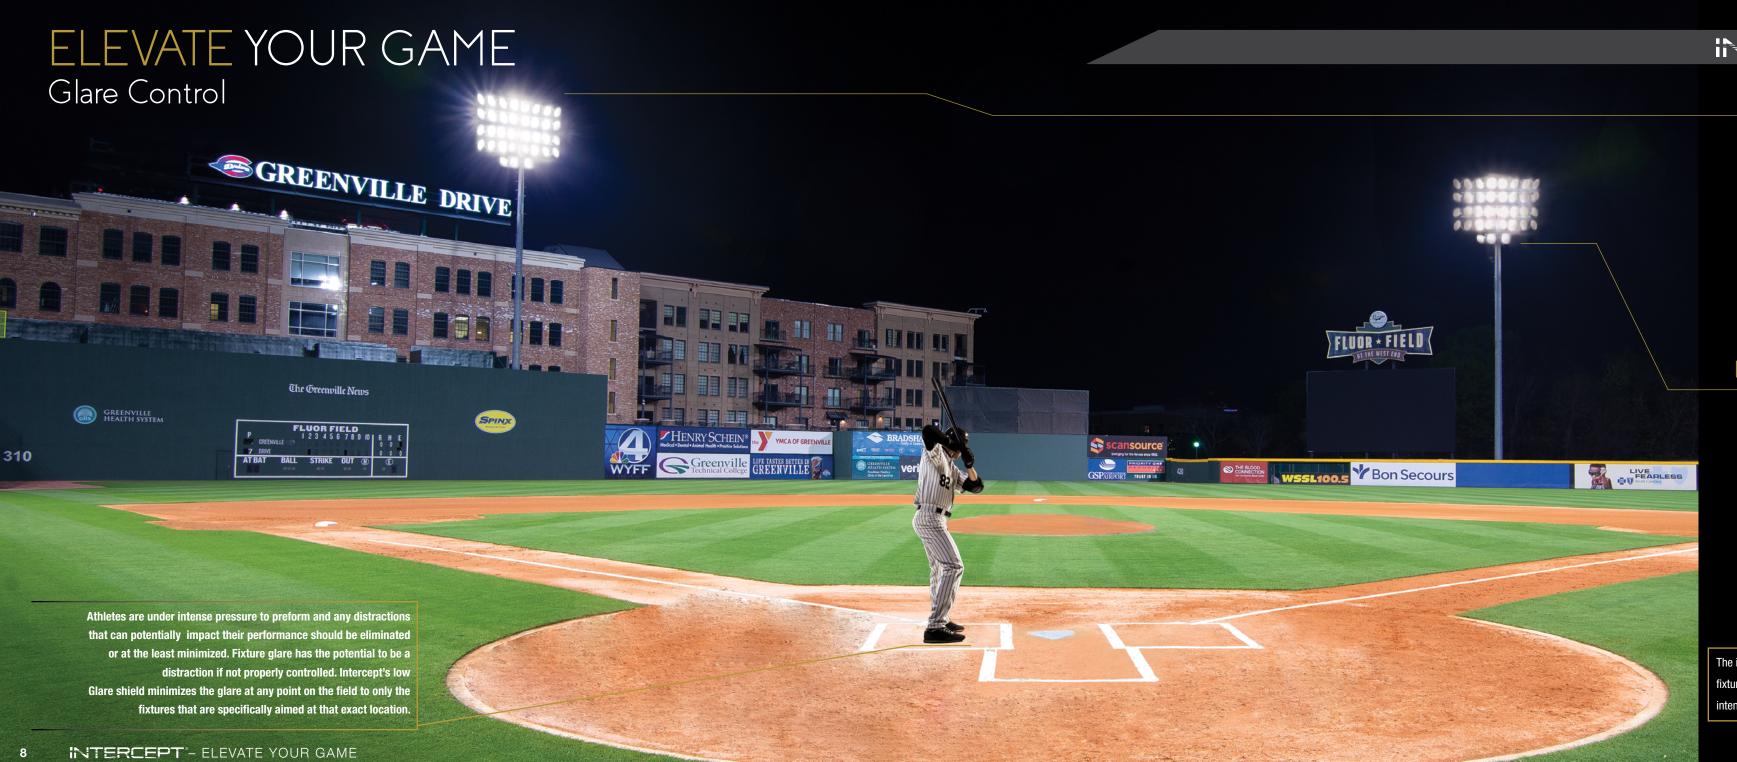

# INTERCEPT® SPORTS LIGHTING

## No Glare Control

# Intercept® With Glare Control

The illustrations above show the candela the batter sees from each LED fixture with and without glare control. There is a reduction in luminous intensity from every luminaire in some cases up to 93%.