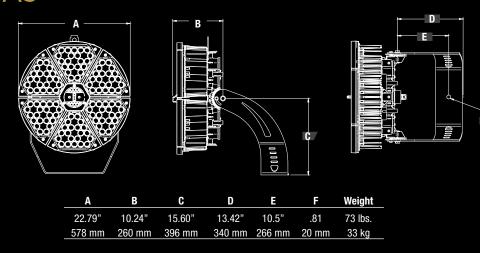

NX Distributed Intelligence™ lighting control platform is the first of its kind to utilize a distributed network architecture (DNA) which provides users with unmatched system reliability, scalability and simplicity.

### Versatile

NX supports indoor and outdoor applications, wired, wireless and hybrid networked lighting control deployments, and enables emerging applications such as Hubbell Lighting's SpectraSync<sup>™</sup> color tuning technology.

DMX is a common standard used in theatrical lighting that specializes in individual fixture control. This allows for complex sequences to be achieved with ease, resulting in an awestruck crowd. Intercept's DMX compatibility gives you full control of the fixture's dimming, allowing it to participate in the light show.

# DIMENSIONS



## VAS



### REMOTE DRIVER



| Α      | В      | C      | Weight  |
|--------|--------|--------|---------|
| 9.5"   | 11.5"  | 21.5"  | 32 lbs. |
| 241 mm | 292 mm | 546 mm | 14.5 kg |

INTERCEPT"- ELEVATE YOUR GAME



| <b>ARCHI</b> | TECT | IRAI | <b>AREA</b> | LICHT | INC |
|--------------|------|------|-------------|-------|-----|
| ANUIL        |      |      | ANLA        | цип   | шис |

BEACON PRODUCTS

**COLUMBIA LIGHTING** 

COMPASS

DUAL-LITE

**HUBBELL CONTROL SOLUTIONS** 

**HUBBELL OUTDOOR LIGHTING** 

KIM LIGHTING

**KURT VERSEN** 

LITECONTROL

**PRESCOLITE** 



701 Millennium Blvd. Greenville, SC 29607 Tel 864.678.1000 www.hubbelloutdoor.com

H0L00342 5K July 20, 2021 9:30 AM

Copyright © 2021 Hubbell Outdoor Lighting, a division of Hubbell Lighting, Inc. All rights reserved.

P