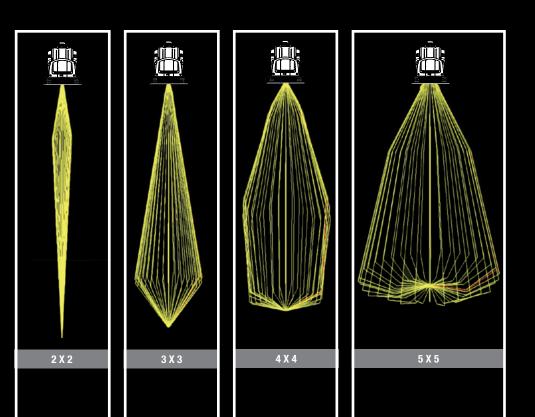

# BEAM SPREADS

The Intercept® is available in four beam spreads: 2x2, 3x3, 4x4 and 5x5. The variety of beam spreads are excellent for large venue applications and precise areas that require specialized illumination.