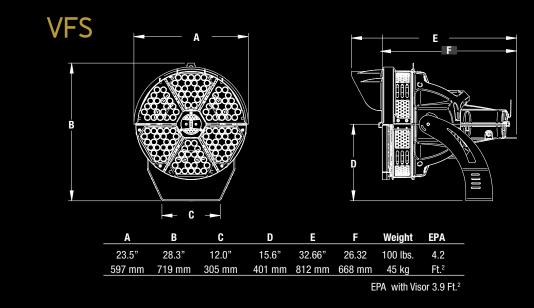

# **VFS** - General Flood Sports Lighting

<sup>&</sup>lt;sup>1</sup> Includes glass lens

# DIMENSIONS

## VAS