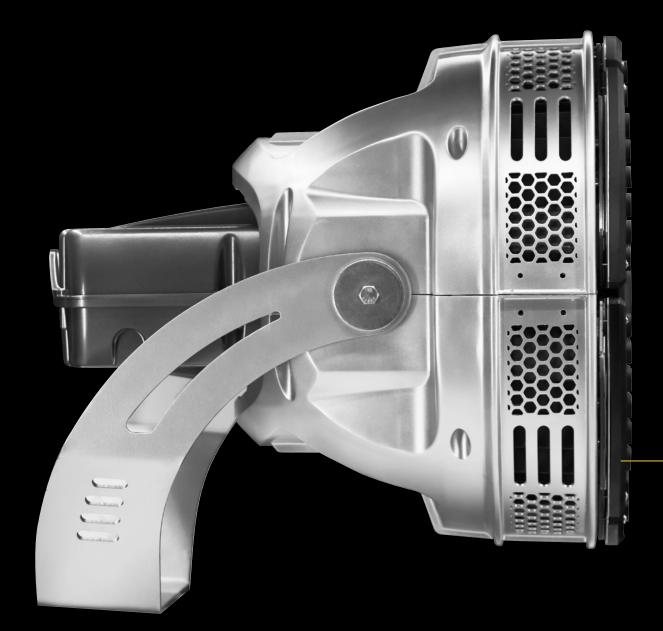

# Dynamic thermal management design maximizes heat increasing life of the

THERMAL

#### Built in surge suppression adds an additional layer of protection for the luminaire's driver and electronic

SURGE

components

# EMBEDDED CONTROLS

Flexible control solutions allow for individual fixture control for your desired functionality; anywhere from on/off control to a wireless, fully scheduled system.

### INTEGRAL DRIVER

With integral or remote driver capabilities, this luminaire gives additional flexibility to fit into a variety of indoor and outdoor applications.

Scalable LED modules allow for an optimized configuration for different sports and class of play.

### REMOTE DRIVER

16 INTERCEPT°- ELEVATE YOUR GAME