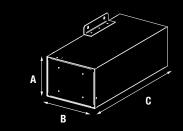

### REMOTE DRIVER

16 INTERCEPT°- ELEVATE YOUR GAME

### REMOTE DRIVER

| Α      | В      | C      | Weight  |
|--------|--------|--------|---------|
| 9.5"   | 11.5"  | 21.5"  | 32 lbs. |
| 241 mm | 292 mm | 546 mm | 14.5 kg |

INTERCEPT"- ELEVATE YOUR GAME