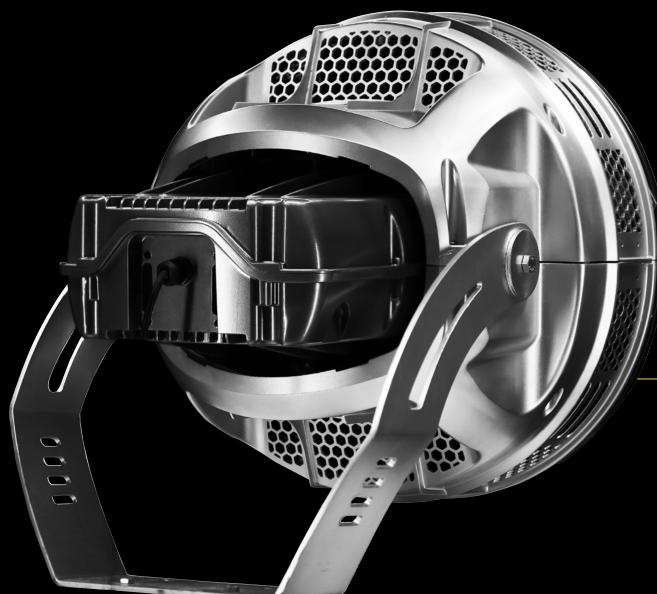

### GLARE CONTROL

The Intercept® low glare shields provide industry leading glare reduction with minimal effect on light output.

### **OPTICS**

Precision TIR optics place light on target with greater control.

# **OPTICS SYSTEM**

The louvered design encompasses each optic to reduce spill light without compromising the light within the concentrated beam. This glare control has the ability to reduce the candela per meter<sup>2</sup> outside of the beam by 92% while affecting the lumen output of the product by less than 10%. This results in a 37% reduction in the Glare Rating when compared to the typical LED solution.