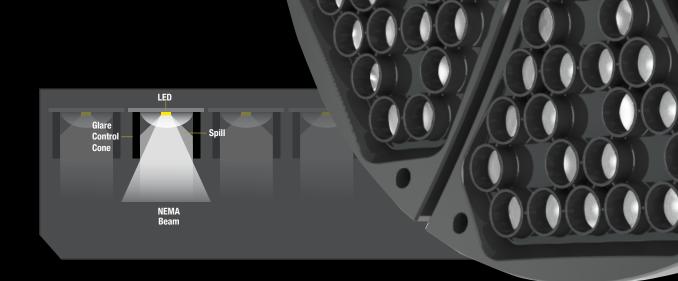

This presents challenges in *reducing* the spill light surrounding the field.

Intercept's LED optics are recessed in a low glare shield providing the perfect combination of *optical accuracy* and *cutoff*.

When aimed on the field, this results in excellent light levels and *uniformity* throughout the life of the system, as well as a significant reduction in spill light.

Experience

Intercept® delivers light exactly where you need it to spot the receiver, catch that fly ball, steal the puck, line up the three pointer or watch the game winning shot.

### GLARE CONTROL

The Intercept® low glare shields provide industry leading glare reduction with minimal effect on light output.

### **OPTICS**

Precision TIR optics place light on target with greater control.

# **OPTICS SYSTEM**

The louvered design encompasses each optic to reduce spill light without compromising the light within the concentrated beam. This glare control has the ability to reduce the candela per meter<sup>2</sup> outside of the beam by 92% while affecting the lumen output of the product by less than 10%. This results in a 37% reduction in the Glare Rating when compared to the typical LED solution.