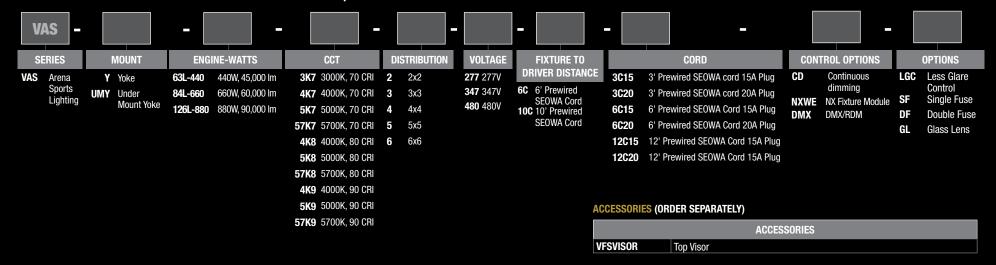

his results in a 37% reduction in the Glare Rating when compared to the typical LED solution.



INTERCEPT® SPORTS LIGHTING

# BEAM SPREADS

The Intercept® is available in four beam spreads: 2x2, 3x3, 4x4 and 5x5. The variety of beam spreads are excellent for large venue applications and precise areas that require specialized illumination.



# OUTDOOR SOLUTIONS Intercept® Field Sport - VFS



FOOTBALL







BASEBALL/SOFTBALL



|         | HID   | LED   |
|---------|-------|-------|
| Wattage | 81 KW | 44 KW |

# INTERCEPT® SPORTS LIGHTING





# INDOOR SOLUTIONS

Intercept® Area Sport - VAS



BASKETBALL



HOCKEY





# **VFS** - General Flood Sports Lighting



<sup>&</sup>lt;sup>1</sup> Includes glass lens

### **LUMINAIRE CONFIGURATIONS**



# **VAS** - Arena Flood Sports Lighting



### **LUMINAIRE CONFIGURATIONS**



### REMOTE DRIVER



16 INTERCEPT°- ELEVATE YOUR GAME

# INTEGRATED CONTROLS

Embedded control solutions allow for hassle free energy savings and dynamic output at an individual fixture level. The three control solutions available for Intercept give sporting venues the ability to set a designated schedule, wirelessly adjust their light level, or even create theatrical lighting shows.

| Functionality       | Controls Solution               | Wired | Wireless |
|---------------------|---------------------------------|-------|----------|
| Push Button Control | N∭ DISTRIBUTED™<br>INTELLIGENCE | Yes   | Yes      |
| Theatrical Control  | DMX/RDM System                  | Yes   |          |



Hubbell Control Solutions' NX Distributed Intelligence<sup>™</s