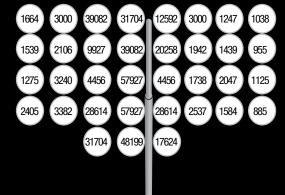

## No Glare Control

# Intercept® With Glare Control

The illustrations above show the candela the batter sees from each LED fixture with and without glare control. There is a reduction in luminous intensity from every luminaire in some cases up to 93%.