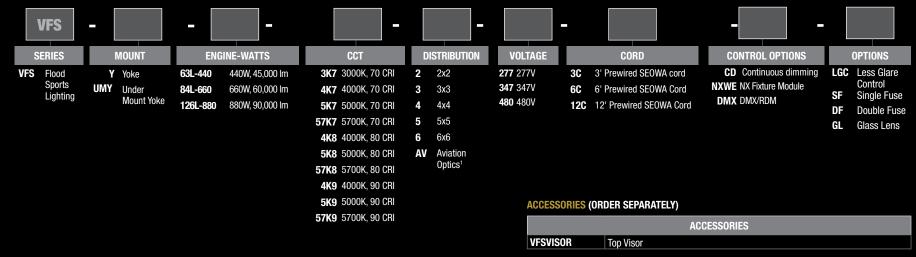

# **VFS** - General Flood Sports Lighting

<sup>&</sup>lt;sup>1</sup> Includes glass lens

### **LUMINAIRE CONFIGURATIONS**