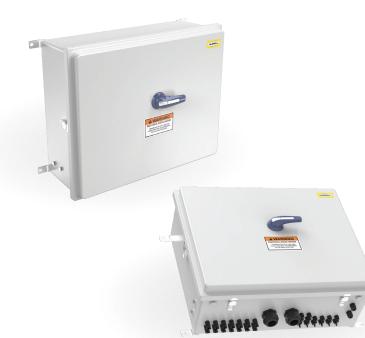

# **Solar Power Distribution**

Solar String Combiner Box & Load Break Disconnect

Hubbell's solar power distribution products incorporate industry leading safety and design features, providing superior solutions for utility-level solar applications.

#### **Features**

- cETLus Certified to UL1741 (PV Standard)
- Up to 600A Main Disconnect Switch
- Up to 22-String Input from Solar Panel Arrays
- Up to 50A Finger-Safe Fuse (80A Fuse holder)
- Vertical fuse orientation and spacing allows for superior heat dissipation
- Type 4X Weather Rating
- · Lab tested under full load with fuses installed
- · Additional safety options:
  - · Safety shield for covering live components
  - Surge protective devices
- Labor Saving Installation Options:
  - Pre installed mounting bracket
  - Quick connect wiring options for incoming and outgoing wire (MC4 connector/shear bolt lug)