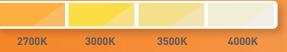

## LiteBox Plus+

6" LED DOWNLIGHT, WALL WASH, & RETROFIT

1100 lumens 1500 lumens

 $\mathbf{O}$ lighting facts ттте 24

**STANDARD WITH 1% DUAL DIMMING:** • 0-10V • Triac