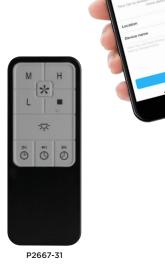

## CEILING FAN CONTROL AT YOUR FINGERTIPS

EASILY CONTROL YOUR FAN WITH SMART PHONE, TABLET, VOICE OR HAND-HELD REMOTE

- High, Medium and Low Speed Fan Control
- On/Off Function for Fan and Light Kit
- 3 Different Timer Settings (On App and Remote)
- Breeze Mode on App
- Full Range Dimming Light Control
- Compatible with Any Progress Lighting AC Motor Fan
- Connect ceiling fan to your home Wi-Fi in minutes
- Additional integration available with SmartThings, Control4, ELAN, Hubitat, and others.
- Control your fan via your smart home system or via mobile phone using the BondHome App