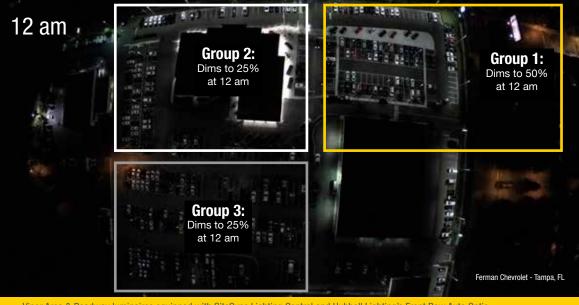

## **Application Example: Auto Dealership**

SiteSync Lighting Control allows luminaires to be grouped based on time, dim level and motion sensors. In this application, an automotive dealership leaves the front lights at full brightness until midnight. The service areas are dimmed to lower levels after those areas are closed. If anyone enters the site after hours, sensors are included at key areas to allow the area to go to full brightness.

For additional insights on how SiteSync Lighting Control addresses outdoor lighting control needs, view our videos at www.hubbelllighting.com/sitesync.

Viper Area & Roadway luminaires equipped with SiteSync Lighting Control and Hubbell Lighting's Front Row Auto Optic.