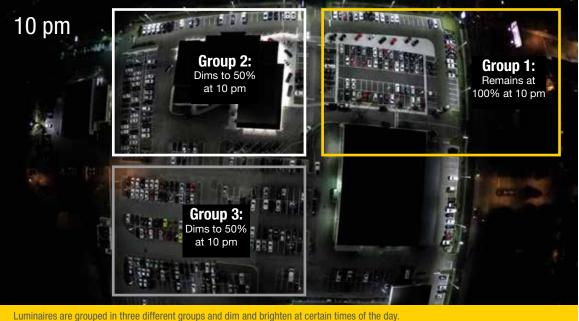

## **Application Example: Auto Dealership**

SiteSync Lighting Control allows luminaires to be grouped based on time, dim level and motion sensors. In this application, an automotive dealership leaves the front lights at full brightness until midnight. The service areas are dimmed to lower levels after those areas are closed. If anyone enters the site after hours, sensors are included at key areas to allow the area to go to full brightness.

For additional insights on how SiteSync Lighting Control addresses outdoor lighting control needs, view our videos at www.hubbelllighting.com/sitesync.

Viper Area & Roadway luminaires equipped with SiteSync Lighting Control and Hubbell Lighting's Front Row Auto Optic.