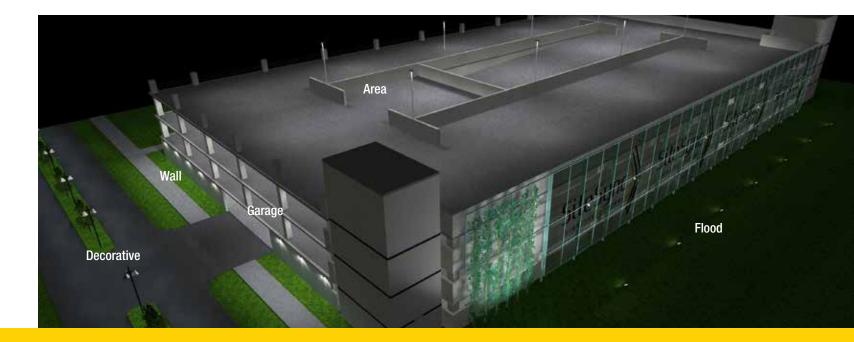

With a **complete offering** of Hubbell Lighting site and area, decorative, garage, wall, and flood LED luminaires available with SiteSync Lighting Control, you have the flexibility to create an intelligent outdoor lighting package that will **meet a** wide variety of application needs.

Garage

Wall

SI SI

Flood

6

2 - www.hubbelllighting.com

| HUBBELL<br>Outdoor Lighting                   | BEACON                                   | KIM LIGHTING arealighting                                                                   |
|-----------------------------------------------|------------------------------------------|---------------------------------------------------------------------------------------------|
| urceos (ARA3)<br>liro                         | Viper Large<br>Viper Small<br>Cruzer     | Type X 09<br>Type X 16<br>Type X 25<br>WP9 Small<br>WP9 Large<br>Ouro (UR20)<br>Ouro (UR28) |
|                                               | Urban<br>Village<br>Waterford<br>Windsor |                                                                                             |
|                                               | Endura<br>Orbeon                         | PGL 7                                                                                       |
| itepak (LNC3)<br>itepak (LNC4)<br>iling (SG2) | Traverse                                 | Type X 09<br>Type X 16<br>Type X 25<br>Cypher (CY2)                                         |
| XL                                            | Alpha                                    | Type X 09<br>Type X 16<br>Type X 25                                                         |
|                                               |                                          | Pavilion (PA7R)<br>Pavilion (PA7S)                                                          |