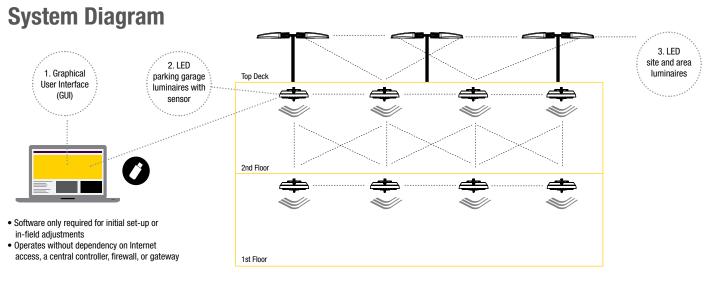

SiteSync Lighting Control is based on a **wireless mesh network** architecture that enables luminaires to **operate independently** without the need for web based connectivity. This provides a cyber safe platform that delivers **reliable communication and control** versus other gateway based systems.

• Distributed Intelligence - removes need for web access, central controller or gateway · Semi-autonomous wireless mesh network provides peace of mind with cyber-safe and reliable architecture • Offers advanced security options for encryption and channel selection