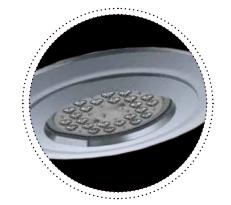

#### cartridge bezel system

The 'Heart' of Beacon Products LED technology is the unique LED bezel with optics specifically designed to provide the highest efficiency required. With Beacon's specially designed optical-grade acrylic lenses, each bezel produces the selected light distribution which eliminates light trespass, reduces glare and maintains uniformity regardless of the mounting height.