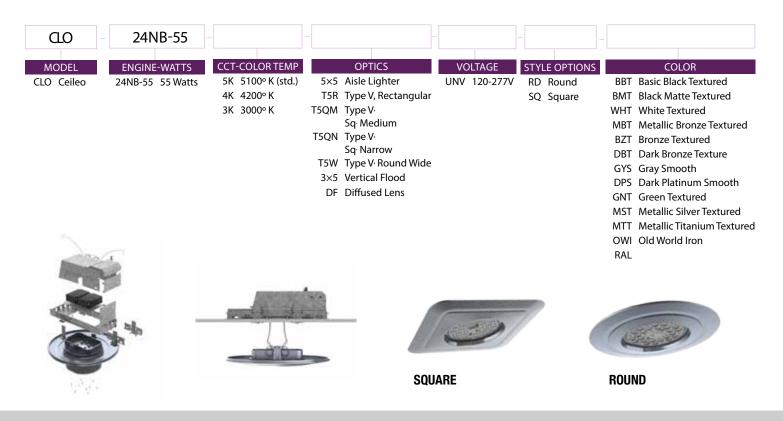

cial grade LED recessed canopy luminaire that utilizes high powered LED's with precise efficient optical control and on board wattage and lumen choices. Ceileo consumes only 55 watts and is designed to replace up to 250 watt HID systems, and at the same time reduce maintenance by delivering over 200,000 hours of projected life.



## LED BEZEL

#### cartridge bezel system

The 'Heart' of Beacon Products LED technology is the unique LED bezel with optics specifically designed to provide the highest efficiency required. With Beacon's specially designed optical-grade acrylic lenses, each bezel produces the selected light distribution which eliminates light trespass, reduces glare and maintains uniformity regardless of the mounting height.







#### **CEILEO LED RECESSED CANOPY LUMINAIRE**



### LIFESHIELD<sup>™</sup> thermal regulation circuit

Ambient temperatures in which outdoor luminaires operate differ widely because of geographic and climatic variations. Because of this, LED luminaires may be subjected to temperatures in excess of their rated operating temperatures. Beacon Products has developed a circuit that counters this damaging effect by controlling drive current to the LEDs and when necessary, reduces that current (using a dimming driver) to ensure the maximum operating temperature of the LED itself is not exceeded.

- Extremely Accurate
- Controls total power at the LED
- Prevents premature failure of LED caused by "Day-Burners"
- Assures Maximum Life of the LED
- Low Power Consumption
- Geographically compatible