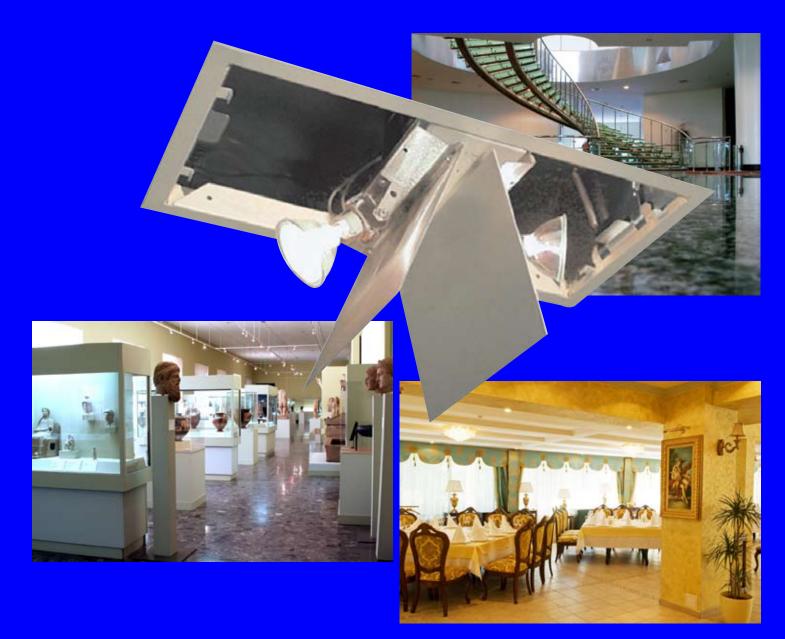

## **CL** Series

**Concealed Recessed Emergency Luminaire** 

- Fully recessed emergency luminaire
- Wall or ceiling mounting
- Minimizes architectural design impact
- High-output MR-16 Halogen lamps (12 75 watts)
- Housing capacities of 50, 100 or 150 watts
- Extended run-time or remote capacity

## **Typical Applications:**

•Museums •Restaurants •Hotels •Municipal Buildings •Churches •Libraries •Government Buildings •Retail •Hospitals