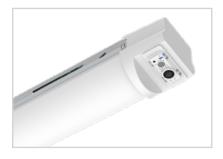

#### Safe. Smart. Efficient.

Presenting Escalate<sup>™</sup> Stairwell Luminaire from Columbia Lighting—an attractive solution to safely and intelligently light your stairwells. Occupancy controlled dimming gives light when you need it, but dims to save energy when the space is unoccupied. Since Escalate offers two lens options and three lengths, you can easily configure Escalate to blend with your space. Additionally, Escalate's continuous light ensures a clean, modern look in your stairwells and access areas.

## **Sensor Options**

OMNI<sup>®</sup> (NXOS) PIR **Occupancy Sensor**, **Dimming Daylight** Harvesting

The NX OMNI Indoor Sensor Module houses a PIR motion sensor, a daylight sensor, and a Bluetooth® radio allowing wireless configuration and programming using the free Device Setup App. \*Available in wireless.

The NX Low Mount Indoor Sensor Module has the same features as the OMNI version and is the ideal solution for integrated fixture control in applications where aesthetics demand that an exposed sensor has a limited visual impact. \*Available in wireless.