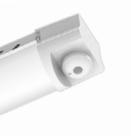

# **Escalate**<sup>™</sup>

STAIRWELL LUMINAIRE

Uniformity

#### Safe. Smart. Efficient.

Presenting Escalate<sup>™</sup> Stairwell Luminaire from Columbia Lighting—an attractive solution to safely and intelligently light your stairwells. Occupancy controlled dimming gives light when you need it, but dims to save energy when the space is unoccupied. Since Escalate offers two lens options and three lengths, you can easily configure Escalate to blend with your space. Additionally, Escalate's continuous light ensures a clean, modern look in your stairwells and access areas.