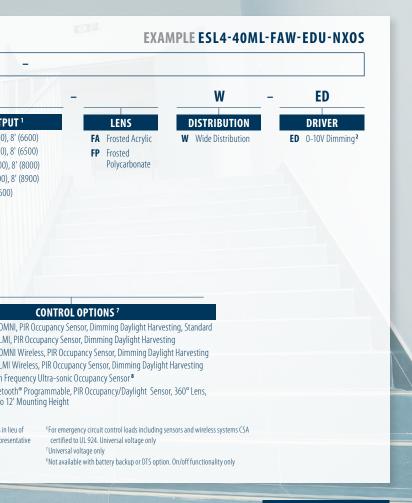

## **Sensor Options**

OMNI<sup>®</sup> (NXOS) PIR **Occupancy Sensor**, **Dimming Daylight** Harvesting

The NX OMNI Indoor Sensor Module houses a PIR motion sensor, a daylight sensor, and a Bluetooth® radio allowing wireless configuration and programming using the free Device Setup App. \*Available in wireless.

The NX Low Mount Indoor Sensor Module has the same features as the OMNI version and is the ideal solution for integrated fixture control in applications where aesthetics demand that an exposed sensor has a limited visual impact. \*Available in wireless.