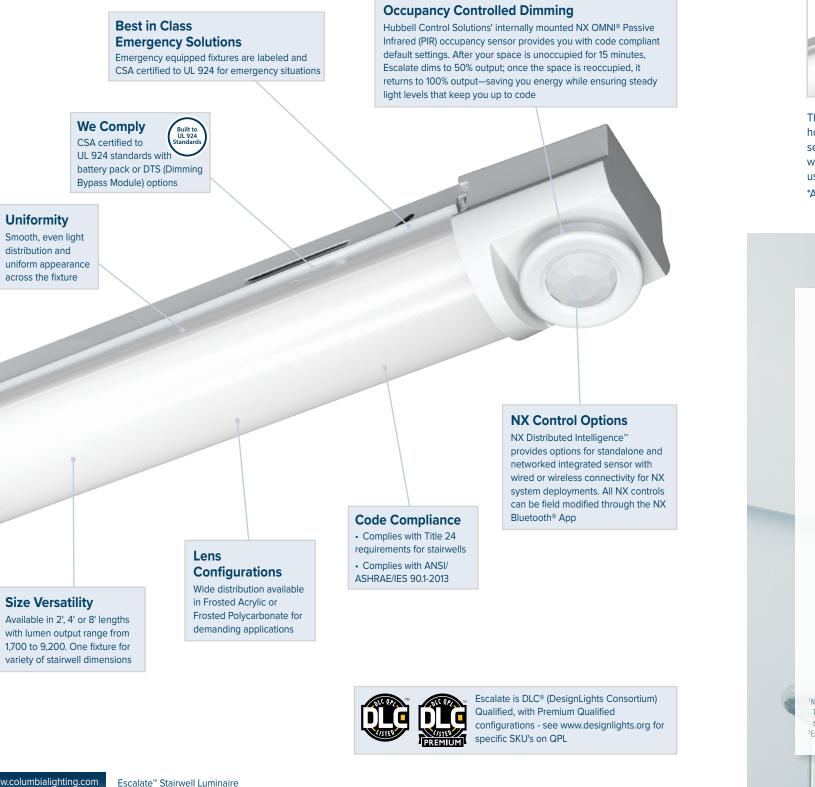

# **Escalate**<sup>™</sup>

STAIRWELL LUMINAIRE

Uniformity

#### Safe. Smart. Efficient.

Presenting Escalate<sup>™</sup> Stairwell Luminaire from Columbia Lighting—an attractive solution to safely and intelligently light your stairwells. Occupancy controlled dimming gives light when you need it, but dims to save energy when the space is unoccupied. Since Escalate offers two lens options and three lengths, you can easily configure Escalate to blend with your space. Additionally, Escalate's continuous light ensures a clean, modern look in your stairwells and access areas.

## **Sensor Options**

OMNI<sup>®</sup> (NXOS) PIR **Occupancy Sensor**, **Dimming Daylight** Harvesting

The NX OMNI Indoor Sensor Module houses a PIR motion sensor, a daylight sensor, and a Bluetooth® radio allowing wireless configuration and programming using the free Device Setup App. \*Available in wireless.

The NX Low Mount Indoor Sensor Module has the same features as the OMNI version and is the ideal solution for integrated fixture control in applications where aesthetics demand that an exposed sensor has a limited visual impact. \*Available in wireless.