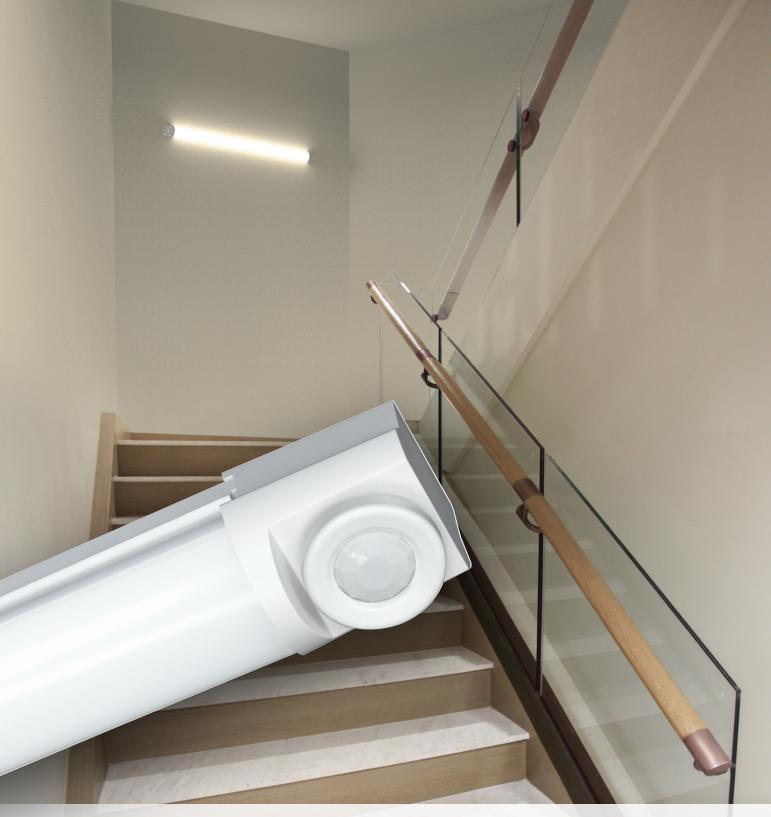

# **Escalate**<sup>™</sup>

STAIRWELL LUMINAIRE

Uniformity

#### Safe. Smart. Efficient.

Presenting Escalate<sup>™</sup> Stairwell Luminaire from Columbia Lighting—an attractive solution to safely and intelligently light your stairwells. Occupancy controlled dimming gives light when you need it, but dims to save energy when the space is unoccupied. Since Escalate offers two lens options and three lengths, you can easily configure Escalate to blend with your space. Additionally, Escalate's continuous light ensures a clean, modern look in your stairwells and access areas.