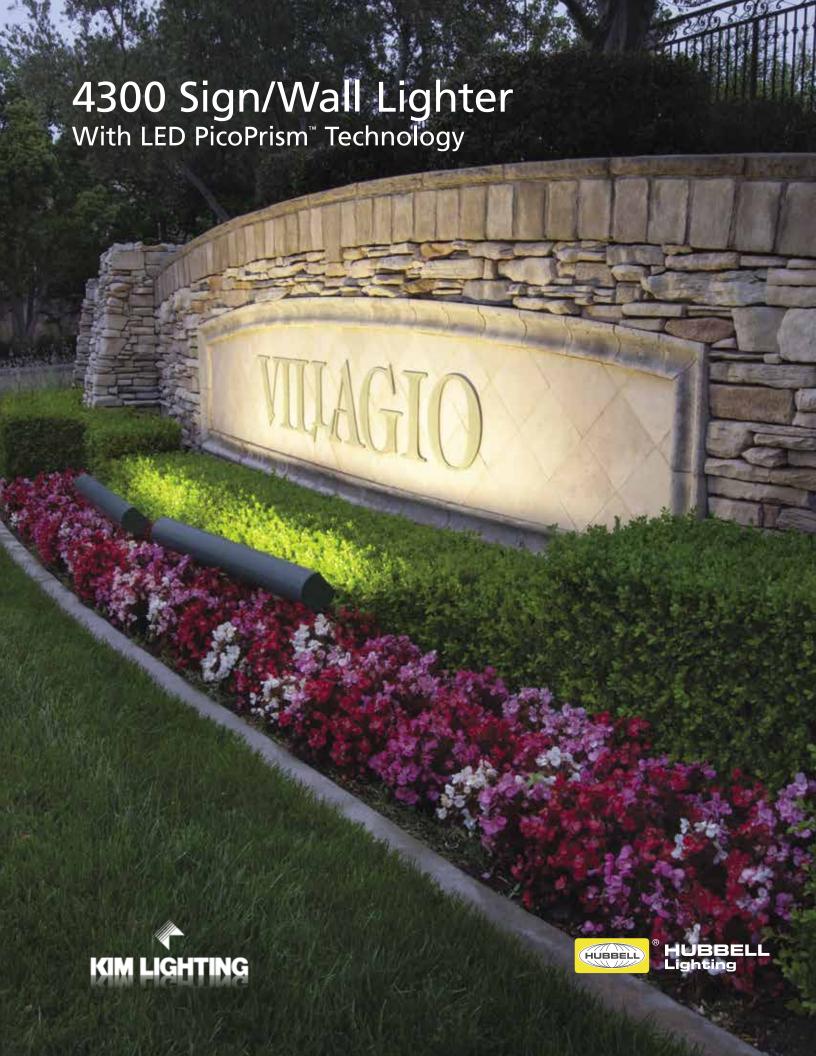

Kim Lighting's 4300 Sign/wall Lighter with PicoPrism™ optics, produces clean smooth illumination for sign lighting or wall wash applications while avoiding hot spots and dark areas. Its compact size makes it easy to conceal behind plants and shrubbery, while offering the latest in LED technology and energy efficiency.

## **Features and Benefits:**

- Utilizes Kim Lighting's LED PicoPrism technology
- Three sizes: 25", 37" and 49"
- Three standard color temperatures: 3000K, 4200K and 5100K
- 0-10V dimming standard
- 700mA, up to 4303 lumens
- Field-upgrade kits available for existing installations
- Meets California Title 24 and ASHRAE regulations for energy efficiency
- DLC certified
- Optional fixed hood to reduce light trespass