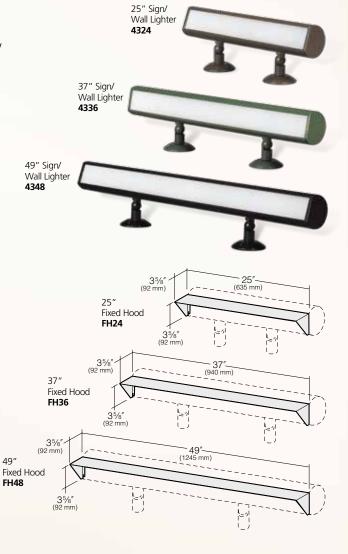

## **Features and Benefits:**

- Utilizes Kim Lighting's LED PicoPrism technology
- Three sizes: 25", 37" and 49"
- Three standard color temperatures: 3000K, 4200K and 5100K
- 0-10V dimming standard
- 700mA, up to 4303 lumens
- Field-upgrade kits available for existing installations
- Meets California Title 24 and ASHRAE regulations for energy efficiency
- DLC certified
- Optional fixed hood to reduce light trespass