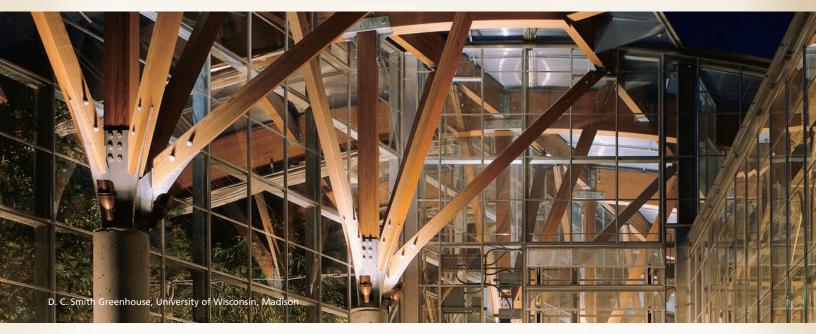

# Accents Gracefully.

High lumen output LED performance and timeless corrosion resistant copper and brass sets the C24 Luminaire apart from ordinary accent lighting. The brass and copper luminaire ages to a fine patina blending into its surrounding and carries an unmatched 25 year warranty.

#### **Corrosion Resistance**

The spun copper housing and fittings are offer exceptionally long life and resists the damaging effects salts, water and soil. The sealed LED light engine with acrylic lens prevents ingress of moisture and debris providing weather-tight protection against the elements.