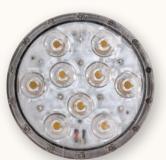

### Higher Lumen Output

Our 11-watt light engine utilizes 9 high-performance LEDs to deliver 1500 lumens, the equivalent of a 150-watt metal halide lamp. Two distributions are available: 15° spot and a 35° narrow flood.

Refer to kimlighting.com for a more detailed specification sheet and ordering information

Unique swivel mount provides superior aiming without loosening over time.

LED Light Engine

HUBBELL

16555 East Gale Avenue • City of Industry, CA 91745 • Phone: 626.968.5666 • Fax: 626.369.2695 • www.kimlighting.com