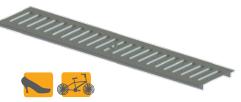

#### Residential Solutions

The POLYCAST<sup>®</sup> 400 Series is a complete surface drainage system with a precast polyester polymer concrete trench and a tight-fitting galvanized steel grate. The steel grate is bicycle and wheelchair resistant and will support limited automotive traffic. The precast trench and grate is available in 2' and 4' lengths. Every 4' section has a 4" bottom cut-out for a pipe connection. Solid and drain end caps are available for 3" PVC pipe. Inexpensive and long lasting, POLYCAST 400 Series is the perfect drainage system for tennis courts, swimming pools, walkways, patios, garage entrances, etc. Use with Installation Chair DA0634. Grate hold-down device DA0642 is recommended.

#### Installation Chair

Grates

(2' Slotted Grating - Part No. DG0441) (4' Slotted Grating - Part No. DG0442)