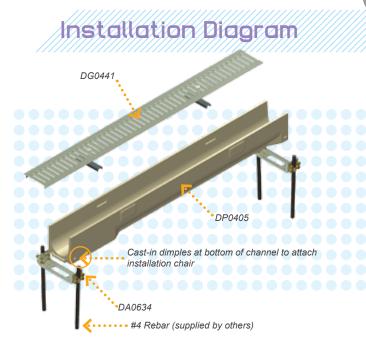

#### Installation Chair

Grates

(2' Slotted Grating - Part No. DG0441) (4' Slotted Grating - Part No. DG0442)

#### The POLYCAST Installation Chair is the most efficient and economical means of setting a precast trench system. The installation chair supports the ends of the channels, aligns and locks the joint rigidly together, and prevents the channels from floating. Adjusting channel elevation is easy with the POLYCAST Installation Chair.

(Installation Chair - Part No. DA0634)