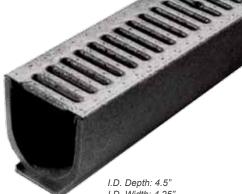

#### Residential Solutions

The POLYCAST<sup>®</sup> 400 Series is a complete surface drainage system with a precast polyester polymer concrete trench and a tight-fitting galvanized steel grate. The steel grate is bicycle and wheelchair resistant and will support limited automotive traffic. The precast trench and grate is available in 2' and 4' lengths. Every 4' section has a 4" bottom cut-out for a pipe connection. Solid and drain end caps are available for 3" PVC pipe. Inexpensive and long lasting, POLYCAST 400 Series is the perfect drainage system for tennis courts, swimming pools, walkways, patios, garage entrances, etc. Use with Installation Chair DA0634. Grate hold-down device DA0642 is recommended.