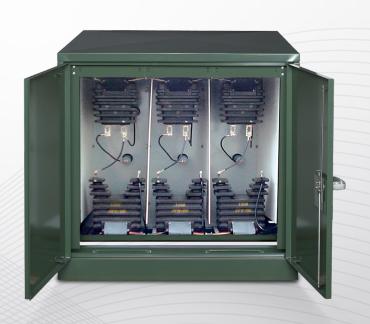

Primary metering gear provides a safe, convenient means to meter primary voltages from 15-35kV. Singleor three-phase units are supplied completely assembled and wired, ready for installation. Available in loop or radial feed with 200A (standard) bushing wells or 600A (optional) bushings.