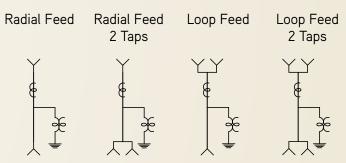

## One Line Diagrams

Options:

- 600A bushings
- Meter socket installed
- PTs and CTs installed