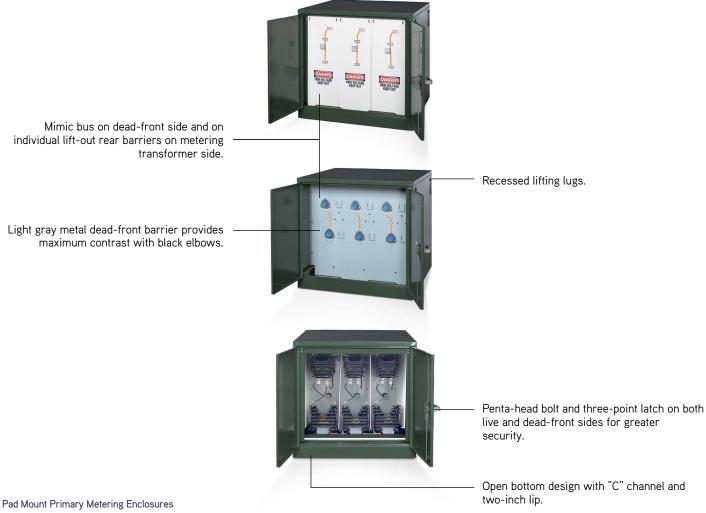

## Grounding provisions.

- Meets all current ANSI standards.
- All manufacturers' outdoor PTs and CTs can be supplied via use of universal mountings.
- Powder finish exceeds ANSI C57.12.28 requirements; Munsell green (7GY 3.29/1.5) to blend with surroundings.
- Phase isolated design with white electrical grade fiberglass barriers for ease of operation.
- Stainless steel hinges and hardware for long operational life.