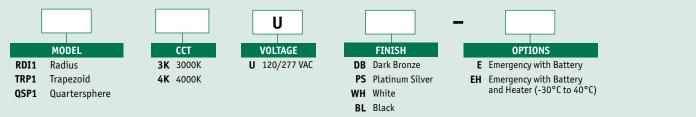

# ORDERING INFORMATION

<sup>1</sup> Stocked models have a CCT of 4000K.

<sup>2</sup> Order AC only models through Hubbell Outdoor