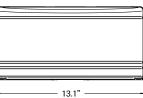

## DIMENSIONS

WEIGHT

GEO

 $\sim H^{\circ}$ 

TRP1- 11.5 lbs QSP1- 10.5 lbs RDI1- 11.5 lbs

#### Trapezoid