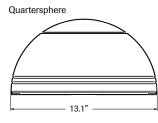

## DIMENSIONS

WEIGHT

GEO

 $\sim H^{\circ}$ 

TRP1- 11.5 lbs QSP1- 10.5 lbs RDI1- 11.5 lbs