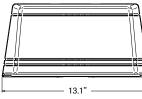

## DIMENSIONS

WEIGHT

GEO

 $\sim H^{\circ}$ 

TRP1- 11.5 lbs QSP1- 10.5 lbs RDI1- 11.5 lbs

#### Radius