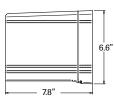

## DIMENSIONS

WEIGHT

GEO

 $\sim H^{\circ}$ 

TRP1- 11.5 lbs QSP1- 10.5 lbs RDI1- 11.5 lbs

#### Trapezoid