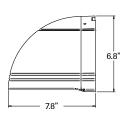

## DIMENSIONS

WEIGHT

GEO

 $\sim H^{\circ}$ 

TRP1- 11.5 lbs QSP1- 10.5 lbs RDI1- 11.5 lbs

#### Radius