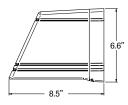

## DIMENSIONS

WEIGHT

GEO

 $\sim H^{\circ}$ 

TRP1- 11.5 lbs QSP1- 10.5 lbs RDI1- 11.5 lbs

#### Radius