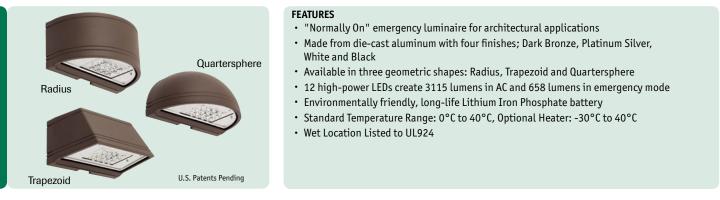

# **Outdoor Geometric LED Wallpack**



# ORDERING INFORMATION



<sup>1</sup> Stocked models have a CCT of 4000K.

<sup>2</sup> Order AC only models through Hubbell Outdoor

### INPUT POWER CONSUMPTION

|                       | INPUT<br>VOLTS | AMPS | MAXIMUM<br>WATTAGE |
|-----------------------|----------------|------|--------------------|
| GeoPak                | 120            | 0.27 | 31.8               |
|                       | 277            | 0.15 | 32.2               |
| GeoPak<br>with heater | 120            | 0.42 | 50.2               |
|                       | 277            | 0.20 | 50.7               |

#### ELECTRONICS

- Includes Spectron Self-Test/Self-Diagnostic circuitry
- 120/277VAC input with Transient Surge Protection
- AC lockout and Low Voltage disconnect
- Battery re-charge within 24 hours
- Auto