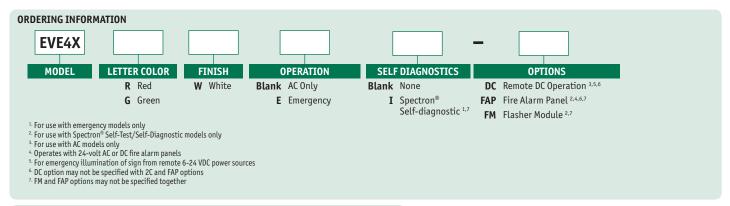

## **EVE4X**

## **FEATURES**

- Exit sign for wall mounting in harsh applications or industrial environments
- High-impact, corrosion resistant, gasketed, polycarbonate housing with polyamide screws
- · Neutral grey, water and dust tight, vented enclosure
- Energy saving, long-life LED lamps exceed brightness and uniformity requirements
- Snap-in chevron arrows; 6" letters with 3/4" stroke
- · Long life Nickel Metal Hydride battery
- Temperature range: 0°C to 40°C (32°F to 104°F), EM: 10°C to 40°C (50°F to 104°F)
- UL924 Wet Location Listed/UL type 50 4X rated

## **ELECTRONICS**

- Transformer isolation, surge, transient, and low voltage disconnect protection
- Pre-stripped pigtail leads with push in wiring connectors
- 90 minute emergency operation
- Reverse polarity, short circuit and AC lockout protection
- 120/277VAC 60Hz operation, test switch and LED AC-On indicator light