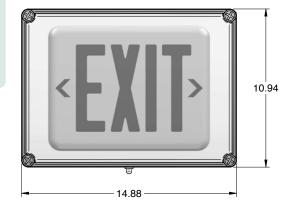

## **EVE4X**

## **FEATURES**

- Exit sign for wall mounting in harsh applications or industrial environments
- High-impact, corrosion resistant, gasketed, polycarbonate housing with polyamide screws
- · Neutral grey, water and dust tight, vented enclosure
- Energy saving, long-life LED lamps exceed brightness and uniformity requirements
- Snap-in chevron arrows; 6" letters with 3/4" stroke
- · Long life Nickel Metal Hydride battery
- Temperature range: 0°C to 40°C (32°F to 104°F), EM: 10°C to 40°C (50°F to 104°F)
- UL924 Wet Location Listed/UL type 50 4X rated