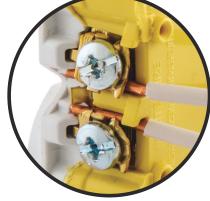

### XClamp and Duplex Receptacles

- Eliminates the need to loop the wire
- External back-wire clamp for fast and easy installation of 15A & 20A branch circuits in residential applications
- · Compression plates maximize holding power to provide a stronger, more secure connection
- Terminate up to 8 wires
- Accomodates #12 & #14 AWG wire
- · Break-off tabs for switched receptacle applications
- Tamper-resistant shutter complies with NEC<sup>®</sup>