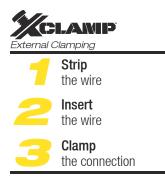

### XClamp and Duplex Receptacles

- Eliminates the need to loop the wire
- External back-wire clamp for fast and easy installation of 15A & 20A branch circuits in residential applications
- · Compression plates maximize holding power to provide a stronger, more secure connection
- Terminate up to 8 wires
- Accomodates #12 & #14 AWG wire
- · Break-off tabs for switched receptacle applications
- Tamper-resistant shutter complies with NEC<sup>®</sup>