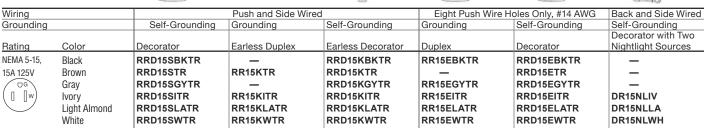

## 15A 125V Duplex and Decorator Receptacles

| Wiring Push and Side Wired |              | Eight Push Wire<br>Holes Only | 5              |         |                          |        |           |                |
|----------------------------|--------------|-------------------------------|----------------|---------|--------------------------|--------|-----------|----------------|
| Grounding                  |              | Self-Grounding                | #14 AWG Only   | Self    | Self-Grounding Grounding |        |           |                |
| Rating                     | Color        | Catalog Number                | Catalog Number | Duplex  | Decorator                | Duplex | Decorator | Earless Duplex |
| NEMA 5-15,                 | Black        | RR15QBKTR                     | RR15EQBKTR     | —       | RRD15SBK                 | RR15BK | RRD15BK   | _              |
| 15A 125V                   | Brown        | RR15QTR                       | RR15EQTR       | RR15S   | RRD15S                   | RR15   | RRD15     | RR15K          |
| ŪG                         | Gray         | _                             | —              |         | RRD15SGY                 |        | RRD15GY   | _              |
| ( [ [w]                    | lvory        | RR15QITR                      | RR15EQITR      | RR15SI  | RRD15SI                  | RR15I  | RRD15I    | RR15KI         |
|                            | Light Almond | RR15QLATR                     | RR15EQLATR     | RR15SLA | RRD15SLA                 | RR15LA | RRD15LA   | _              |
|                            | White        | RR15QWTR                      | RR15EQWTR      | RR15SW  | RRD15SW                  | RR15W  | RRD15W    | RR15KW         |