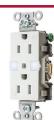

#### XClamp Duplex Receptacles

| Description                 | Color        | Catalog Number |          |  |  |
|-----------------------------|--------------|----------------|----------|--|--|
| Tamper-Resistant, 15A 125V, | lvorv        | RR15SITRX      | •        |  |  |
| 2 Pole. 3 Wire Grounding.   | Light Almond | RR15SLATRX     | 1.1      |  |  |
| 20A Circuit Rated           | White        | RR15SWTRX      |          |  |  |
|                             |              |                | 15A.1239 |  |  |