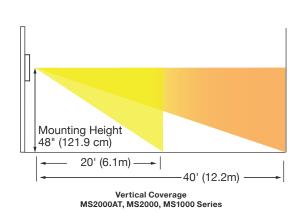

| White                                  | MS1000W                                    | MS1000NW                                       |
| Manual adjusting, manual-ON operation, 120V AC only                                               | lvory                                  | MS1001I                                    | MS1001NI                                       |
|                                                                                                   | White                                  | MS1001W                                    | MS1001NW                                       |

Note: See page F-15 for technical specifications and wiring schematics.

## Coverage Patterns

Minor Motion: ■ PIR
Major Motion: ■ PIR