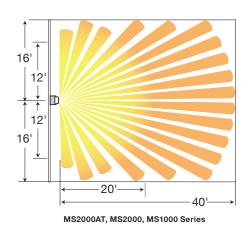

| White                                  | MS1000W                                    | MS1000NW                                       |
| Manual adjusting, manual-ON operation, 120V AC only                                               | lvory                                  | MS1001I                                    | MS1001NI                                       |
|                                                                                                   | White                                  | MS1001W                                    | MS1001NW                                       |

Note: See page F-15 for technical specifications and wiring schematics.

## Coverage Patterns

Minor Motion: ■ PIR
Major Motion: ■ PIR