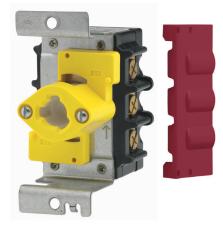

## Motor Control Products Rotary AC Manual Motor Controllers/Disconnects

- Ideal motor controller suitable as a disconnect
- Rotary controllers can be built into equipment and enclosures for either box or panel-mount installation
- Provides high resistance to electrical arc tracking
- Thermoset body withstands high temperatures
- Superior dielectric strength
- #10 brass terminal screw and clamping plate for secure back or side wiring
- Optional side guard, for close wall applications and finger safe environments