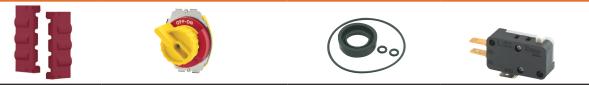

## **Accessories**

| Accessory      | Finger Guards                           | Handle Kit                                                                          | Weatherproofing Kit                                                   | Auxiliary Contact                                           |
|----------------|-----------------------------------------|-------------------------------------------------------------------------------------|-----------------------------------------------------------------------|-------------------------------------------------------------|
| Description    | For use with 30-50A switches (set of 2) | For rotary switch, includes handle, shaft,<br>mounting brackets and required screws | For rotary switch, includes 4 seals, neoprene bushing and 3 "O" rings | NO/NC, includes 1 contact for<br>use with push-on terminals |
| Catalog Number | 30003FG                                 | 6610MK                                                                              | 664XWP                                                                | 660AC                                                       |