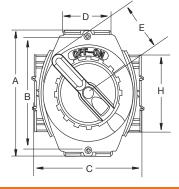

## Product Dimensions Inches (mm)

|   | 66032D, 66033D,<br>66042D, 66043D<br>with Handle Kit 6610MK | 66062D, 66063D<br>with Handle Kit 6610MK |
|---|-------------------------------------------------------------|------------------------------------------|
| A | 3.78" (96.0)                                                | 3.78" (96.0)                             |
| В | 3.40" (86.4)                                                | 3.40" (86.4)                             |
| С | 3.09" (78.5)                                                | 3.56" (90.3)                             |
| D | 1.50" (38.1)                                                | 1.50" (38.1)                             |
| E | 1.56" R. (36.6 R.)                                          | 1.56" R. (36.6 R.)                       |
| F | 2.81" (71.4)                                                | 2.81" (71.4)                             |
| G | 2.44" (61.9)                                                | 2.96" (75.2)                             |
| Н | _                                                           | 2.31" (58.7)                             |