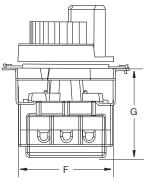

## Product Dimensions Inches (mm)

|   | 66032D, 66033D,<br>66042D, 66043D<br>with Handle Kit 6610MK | 66062D, 66063D<br>with Handle Kit 6610MK |
|---|-------------------------------------------------------------|------------------------------------------|
| A | 3.78" (96.0)                                                | 3.78" (96.0)                             |
| В | 3.40" (86.4)                                                | 3.40" (86.4)                             |
| С | 3.09" (78.5)                                                | 3.56" (90.3)                             |
| D | 1.50" (38.1)                                                | 1.50" (38.1)                             |
| E | 1.56" R. (36.6 R.)                                          | 1.56" R. (36.6 R.)                       |
| F | 2.81" (71.4)                                                | 2.81" (71.4)                             |
| G | 2.44" (61.9)                                                | 2.96" (75.2)                             |
| Н | _                                                           | 2.31" (58.7)                             |