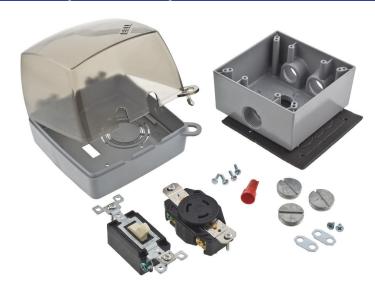

## 20 Amp Pool Pump Kit

- · Tinted lid is aesthetically pleasing in any location
- High-impact, polycarbonate standard while-in-use cover will not rust or corrode, cover is NEMA 3R rated
- · Compact 2-gang design
- Locking receptacle prevents unintentional disconnection of mating pump plug

| Description                                                                                                                                                       | Rating                  | Receptacle | Poles/Wires      | Catalog Number |
|-------------------------------------------------------------------------------------------------------------------------------------------------------------------|-------------------------|------------|------------------|----------------|
| Pump Kit Contains:  Heavy duty, industrial grade locking receptacle                                                                                               | NEMA L5-20,<br>20A 125V | (B)        | 2-Pole<br>3-Wire | PKL520         |
| <ul> <li>Single pole switch (20A 120-277V AC).</li> <li>Two-gang, 2 inch deep die-cast aluminum weatherproof box with</li> </ul>                                  | Grounding               |            | 5 Wii 6          |                |
| <ul><li>(4) inch threaded outlets</li><li>Two-gang, weatherproof while-in-use cover</li></ul>                                                                     |                         |            |                  |                |
| <ul> <li>Includes mounting hardware, gasket, wire connector and         <ul> <li>(3) closure plugs</li> </ul> </li> <li>Complete assembly instructions</li> </ul> |                         |            |                  |                |