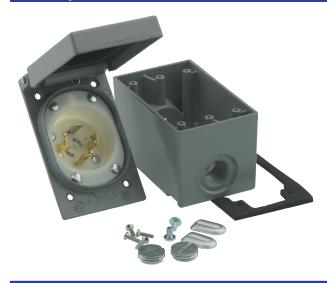

## 20 Amp Generator Power Connection Kit

- Deep weatherproof box gives installers the room needed to wire the box efficiently
- State-of-the-art powder-coated finish provides years of protection against the elements
- Installation hardware, gasket and ground screw are provided
- Male inlet is securely mounted to the cover for additional durability

| Description                                                                                                           | Rating                       | Receptacle | Poles/Wires                             | Catalog Number |
|-----------------------------------------------------------------------------------------------------------------------|------------------------------|------------|-----------------------------------------|----------------|
| Generator Power Kit Contains:  Heavy duty industrial grade male base integrated with                                  | NEMA L14-30,<br>30A 125/250V | X          | 3-Pole<br>4-Wire                        | RB58405        |
| cast aluminum weatherproof cover                                                                                      | 00A 123/230V                 | w y G      | 4 ************************************* |                |
| <ul> <li>Single-gang, 2 inch deep cast aluminum box</li> <li>Mounting hardware, grounding screw and gasket</li> </ul> |                              |            |                                         |                |