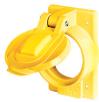

## Wallplates and Weather Protective Plates for 50 Amp Receptacles

| Stainless Steel 302/304 | Aluminum Plate |               |
|-------------------------|----------------|---------------|
| 1-Gang                  | With Cover     | Without Cover |
| SS750                   | 7382*          | 7383          |