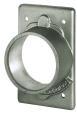

## Weatherproof Plates for 50 Amp Receptacles

| Weather Protective Plate                     |                                           |                                           |  |
|----------------------------------------------|-------------------------------------------|-------------------------------------------|--|
| For use with Receptacles<br>Fits FS/FD Boxes | Die Cast Aluminum<br>Vertical Mount Cover | For use wirh Male Base<br>Flanged Devices |  |
| 7774CR                                       | 7770                                      | 7780                                      |  |