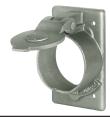

## Weatherproof Plates for 50 Amp Receptacles

| Weather Protective Plate                     |                                           |                                           |  |
|----------------------------------------------|-------------------------------------------|-------------------------------------------|--|
| For use with Receptacles<br>Fits FS/FD Boxes | Die Cast Aluminum<br>Vertical Mount Cover | For use wirh Male Base<br>Flanged Devices |  |
| 7774CR                                       | 7770                                      | 7780                                      |  |