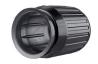

## Weather Protective Boots

| For use with Cordsets |           | For use with Flanged Inlets |
|-----------------------|-----------|-----------------------------|
| Plug                  | Connector | Connector                   |
| 7716B                 | 7717B     | 7716B                       |

Note: Boots are not UL Listed or CSA Certified.