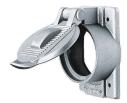

## Weatherproof Plates for 50 Amp Receptacles

| Weather Protective Plate                     |                                           |                                           |  |
|----------------------------------------------|-------------------------------------------|-------------------------------------------|--|
| For use with Receptacles<br>Fits FS/FD Boxes | Die Cast Aluminum<br>Vertical Mount Cover | For use wirh Male Base<br>Flanged Devices |  |
| 7774CR                                       | 7770                                      | 7780                                      |  |