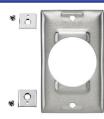

## Wallplates and Weather Protective Plates for 50 Amp Receptacles

| Stainless Steel 302/304 | Aluminum Plate |               |
|-------------------------|----------------|---------------|
| 1-Gang                  | With Cover     | Without Cover |
| SS750                   | 7382*          | 7383          |