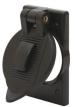

## Weatherproof Plates for 50 Amp Receptacles

| Weather Protective Plate                     |                                           |                                           |  |
|----------------------------------------------|-------------------------------------------|-------------------------------------------|--|
| For use with Receptacles<br>Fits FS/FD Boxes | Die Cast Aluminum<br>Vertical Mount Cover | For use wirh Male Base<br>Flanged Devices |  |
| 7774CR                                       | 7770                                      | 7780                                      |  |