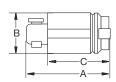

## Product Dimensions Inches (mm)

|   | Plug         | Connector    | Single Receptacle |
|---|--------------|--------------|-------------------|
| A | 3.22" (81.8) | 3.56" (90.4) | 3.28" (83.3)      |
| В | 1.72" (43.7) | 1.62" (41.4) | 2.38" (60.5)      |
| С | 2.31" (58.7) | _            | 1.38" (35.1)      |
| D | _            | _            | 2.50" (63.5)      |
| Ε | _            | _            | 1.62" (41.4)      |
| F | _            | _            | 1.47" (37.3)      |