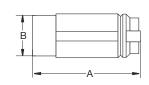

## Product Dimensions Inches (mm)

|   | Plug         | Connector    | Single Receptacle |
|---|--------------|--------------|-------------------|
| A | 3.22" (81.8) | 3.56" (90.4) | 3.28" (83.3)      |
| В | 1.72" (43.7) | 1.62" (41.4) | 2.38" (60.5)      |
| С | 2.31" (58.7) | _            | 1.38" (35.1)      |
| D | _            | _            | 2.50" (63.5)      |
| Ε | _            | _            | 1.62" (41.4)      |
| F | _            | _            | 1.47" (37.3)      |