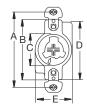

## Product Dimensions Inches (mm)

|   | Plug         | Connector    | Single Receptacle |
|---|--------------|--------------|-------------------|
| A | 3.22" (81.8) | 3.56" (90.4) | 3.28" (83.3)      |
| В | 1.72" (43.7) | 1.62" (41.4) | 2.38" (60.5)      |
| С | 2.31" (58.7) | _            | 1.38" (35.1)      |
| D | _            | _            | 2.50" (63.5)      |
| Ε | _            | _            | 1.62" (41.4)      |
| F | _            | _            | 1.47" (37.3)      |