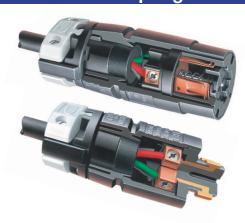

## **Power Interrupting Devices**

- Three-piece thermoplastic clamp assembly with fast-lead stainless screws provides a more consistent durable grip
- · Superior wire terminations are assured with box terminals and screws with pressure pads
- No "lazy" connections because a sprinH-loaded safety shutter automatically
  ejects the plug if it hasn't been properly locked into the female device
- · Insulated non-metallic housing enhances safety and resistance to impact
- Positive locking is ensured by the nose of the plug being keyed into a detent in female device