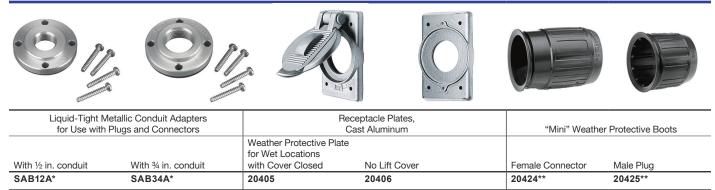

### **30A Power Interrupting Accessories**

Note: \*Not CSA Certified.

\*\*Boots are not UL Listed or CSA Certified.

Boots are not available for 5-wire 30 amp power interrupting plugs and connectors.