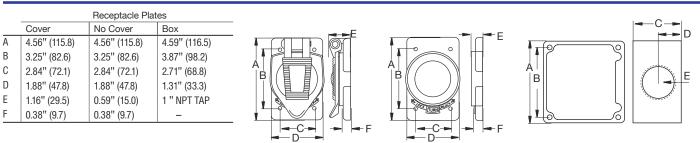

---------------------|-------------------------|---------------------------------|-----------|
| Stainless Steel,                 |       |             | With Lift Cover,     | Weather Protective with |                                 |           |
| Type 302/304                     | Brass | Black Nylon | Indoor Use Box Mount | Cover F.S. Box Mount    | Female Connector                | Male Plug |
| SS7                              | SB7   | P7BK        | 23007                | 7418B                   | 20424**                         | 20425**   |

### **30A Power Interrupting Accessories**



Note: \*Not CSA Certified.

\*\*Boots are not UL Listed or CSA Certified.

Boots are not available for 5-wire 30 amp power interrupting plugs and connectors.

#### Product Dimensions Inches (mm)



**BRYANT**<sup>®</sup>

H-27