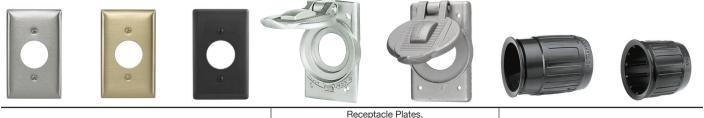

## 20A Power Interrupting Accessories Inches (mm)

| Single Gang 1.40" (35.6) Opening |       |             | Cast Aluminum        |                         | "Mini" Weather Protective Boots |           |
|----------------------------------|-------|-------------|----------------------|-------------------------|---------------------------------|-----------|
| Stainless Steel,                 |       |             | With Lift Cover,     | Weather Protective with |                                 |           |
| Type 302/304                     | Brass | Black Nylon | Indoor Use Box Mount | Cover F.S. Box Mount    | Female Connector                | Male Plug |
| SS7                              | SB7   | P7BK        | 23007                | 7418B                   | 20424**                         | 20425**   |