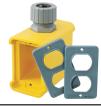

## Pre-Assembled Portable Outlet Boxes (with Cord Connector Installed) Inches (mm)

**Box Suitable for Wet and Damp Locations** 

IP44 SUITABILITY

| Description           | Cord Range             | Color  | Deep    | Deep with<br>Feed-Thru | Deep with (2) Duplex<br>Cover Plates |
|-----------------------|------------------------|--------|---------|------------------------|--------------------------------------|
| Portable outlet boxes | 0.38"-0.50" (9.7-12.7) | Yellow | BRY3099 | BRY3090F               | BRY3000                              |

## Portable Outlet Box Cover Plates (NEMA Type 1) and Lift Covers (Type 3R)

UL Type 1, 3R

IP65, 66

|                  | Du        | plex       | 1.39" Diamet | er Receptacle | 1.572" Diame | ter Receptacle | Gi        | FCI        | Blank      |
|------------------|-----------|------------|--------------|---------------|--------------|----------------|-----------|------------|------------|
| Description      | Box Cover | Lift Cover | Box Cover    | Lift Cover    | Box Cover    | Lift Cover     | Box Cover | Lift Cover | Lift Cover |
| Portable outlet  | UL Type 1 | UL Type 3R | UL Type 1    | UL Type 3R    | UL Type 1    | UL Type 3R     | UL Type 1 | UL Type 3R | UL Type 3R |
| box cover plates | BRY3051   | BRY3056    | BRY3052      | BRY3057       | BRY3055      | BRY3058        | BRY3060   | BRY3061    | BRY3054    |