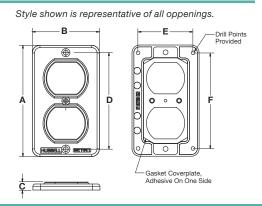

## **Product Dimensions**

|                            | Portable Outlet Boxes       |
|----------------------------|-----------------------------|
| A<br>B<br>C<br>D<br>E<br>F |                             |
|                            | Box Covers                  |
| Α                          | 3.78" (96.0)                |
| В                          |                             |
|                            | 2.28" (57.9)                |
| С                          | 2.28" (57.9)<br>0.27" (6.9) |
|                            | ` '                         |
| С                          | 0.27" (6.9)                 |