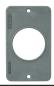

## Portable Outlet Box Cover Plates (NEMA Type 1) and Lift Covers (Type 3R)

UL Type 1, 3R

IP65, 66

|                  | Du        | plex       | 1.39" Diamet | er Receptacle | 1.572" Diame | ter Receptacle | Gi        | FCI        | Blank      |
|------------------|-----------|------------|--------------|---------------|--------------|----------------|-----------|------------|------------|
| Description      | Box Cover | Lift Cover | Box Cover    | Lift Cover    | Box Cover    | Lift Cover     | Box Cover | Lift Cover | Lift Cover |
| Portable outlet  | UL Type 1 | UL Type 3R | UL Type 1    | UL Type 3R    | UL Type 1    | UL Type 3R     | UL Type 1 | UL Type 3R | UL Type 3R |
| box cover plates | BRY3051   | BRY3056    | BRY3052      | BRY3057       | BRY3055      | BRY3058        | BRY3060   | BRY3061    | BRY3054    |