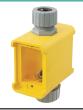

## Weather Protective Lift Covers, Portable Outlet Boxes and Plates

- UL Type 3R seal on a panel or on a portable outlet box
- Stainless steel hinge and spring

## Pre-Assembled Portable Outlet Boxes (with Cord Connector Installed) Inches (mm)

**Box Suitable for Wet and Damp Locations** 

IP44 SUITABILITY

| Description           | Cord Range             | Color  | Deep    | Deep with<br>Feed-Thru | Deep with (2) Duplex<br>Cover Plates |
|-----------------------|------------------------|--------|---------|------------------------|--------------------------------------|
| Portable outlet boxes | 0.38"-0.50" (9.7-12.7) | Yellow | BRY3099 | BRY3090F               | BRY3000                              |