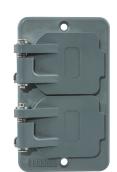

## Portable Outlet Box Cover Plates (NEMA Type 1) and Lift Covers (Type 3R)

UL Type 1, 3R

IP65, 66

|                  | Du        | plex       | 1.39" Diamet | er Receptacle | 1.572" Diame | ter Receptacle | Gi        | FCI        | Blank      |
|------------------|-----------|------------|--------------|---------------|--------------|----------------|-----------|------------|------------|
| Description      | Box Cover | Lift Cover | Box Cover    | Lift Cover    | Box Cover    | Lift Cover     | Box Cover | Lift Cover | Lift Cover |
| Portable outlet  | UL Type 1 | UL Type 3R | UL Type 1    | UL Type 3R    | UL Type 1    | UL Type 3R     | UL Type 1 | UL Type 3R | UL Type 3R |
| box cover plates | BRY3051   | BRY3056    | BRY3052      | BRY3057       | BRY3055      | BRY3058        | BRY3060   | BRY3061    | BRY3054    |