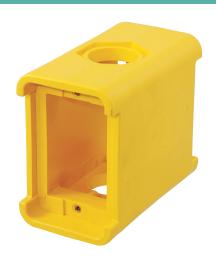

## Pre-Assembled Portable Outlet Boxes (with Cord Connector Installed) Inches (mm)

**Box Suitable for Wet and Damp Locations** 

IP44 SUITABILITY

| Description           | Cord Range             | Color  | Deep    | Deep with<br>Feed-Thru | Deep with (2) Duplex<br>Cover Plates |
|-----------------------|------------------------|--------|---------|------------------------|--------------------------------------|
| Portable outlet boxes | 0.38"-0.50" (9.7-12.7) | Yellow | BRY3099 | BRY3090F               | BRY3000                              |

Note: For use with NEMA Type 1 and Type 3R portable outlet box covers listed below.