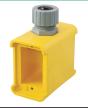

## Pre-Assembled Portable Outlet Boxes (with Cord Connector Installed) Inches (mm)

**Box Suitable for Wet and Damp Locations** 

IP44 SUITABILITY

| Description           | Cord Range             | Color  | Deep    | Deep with<br>Feed-Thru | Deep with (2) Duplex<br>Cover Plates |
|-----------------------|------------------------|--------|---------|------------------------|--------------------------------------|
| Portable outlet boxes | 0.38"-0.50" (9.7-12.7) | Yellow | BRY3099 | BRY3090F               | BRY3000                              |

Note: For use with NEMA Type 1 and Type 3R portable outlet box covers listed below.