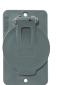

## Portable Outlet Box Cover Plates (NEMA Type 1) and Lift Covers (Type 3R)

UL Type 1, 3R

IP65, 66

|                  | Du        | plex       | 1.39" Diamet | er Receptacle | 1.572" Diame | ter Receptacle | Gi        | FCI        | Blank      |
|------------------|-----------|------------|--------------|---------------|--------------|----------------|-----------|------------|------------|
| Description      | Box Cover | Lift Cover | Box Cover    | Lift Cover    | Box Cover    | Lift Cover     | Box Cover | Lift Cover | Lift Cover |
| Portable outlet  | UL Type 1 | UL Type 3R | UL Type 1    | UL Type 3R    | UL Type 1    | UL Type 3R     | UL Type 1 | UL Type 3R | UL Type 3R |
| box cover plates | BRY3051   | BRY3056    | BRY3052      | BRY3057       | BRY3055      | BRY3058        | BRY3060   | BRY3061    | BRY3054    |