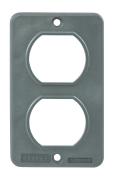

## Portable Outlet Box Cover Plates (NEMA Type 1) and Lift Covers (Type 3R)

UL Type 1, 3R

IP65, 66

|                  | Du        | plex       | 1.39" Diamet | er Receptacle | 1.572" Diame | ter Receptacle | Gi        | FCI        | Blank      |
|------------------|-----------|------------|--------------|---------------|--------------|----------------|-----------|------------|------------|
| Description      | Box Cover | Lift Cover | Box Cover    | Lift Cover    | Box Cover    | Lift Cover     | Box Cover | Lift Cover | Lift Cover |
| Portable outlet  | UL Type 1 | UL Type 3R | UL Type 1    | UL Type 3R    | UL Type 1    | UL Type 3R     | UL Type 1 | UL Type 3R | UL Type 3R |
| box cover plates | BRY3051   | BRY3056    | BRY3052      | BRY3057       | BRY3055      | BRY3058        | BRY3060   | BRY3061    | BRY3054    |