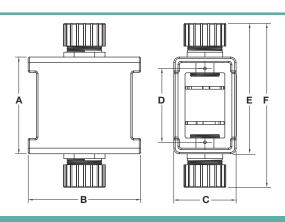

## **Product Dimensions**

|                            | Portable Outlet Boxes       |
|----------------------------|-----------------------------|
| A<br>B<br>C<br>D<br>E<br>F |                             |
|                            | Box Covers                  |
| Α                          | 3.78" (96.0)                |
| В                          |                             |
|                            | 2.28" (57.9)                |
| С                          | 2.28" (57.9)<br>0.27" (6.9) |
|                            | ` '                         |
| С                          | 0.27" (6.9)                 |