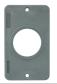

## Portable Outlet Box Cover Plates (NEMA Type 1) and Lift Covers (Type 3R)

UL Type 1, 3R

IP65, 66

|                  | Du        | plex       | 1.39" Diamet | er Receptacle | 1.572" Diame | ter Receptacle | Gi        | FCI        | Blank      |
|------------------|-----------|------------|--------------|---------------|--------------|----------------|-----------|------------|------------|
| Description      | Box Cover | Lift Cover | Box Cover    | Lift Cover    | Box Cover    | Lift Cover     | Box Cover | Lift Cover | Lift Cover |
| Portable outlet  | UL Type 1 | UL Type 3R | UL Type 1    | UL Type 3R    | UL Type 1    | UL Type 3R     | UL Type 1 | UL Type 3R | UL Type 3R |
| box cover plates | BRY3051   | BRY3056    | BRY3052      | BRY3057       | BRY3055      | BRY3058        | BRY3060   | BRY3061    | BRY3054    |