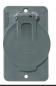

## Portable Outlet Box Cover Plates (NEMA Type 1) and Lift Covers (Type 3R)

UL Type 1, 3R

IP65, 66

|                  | Du        | plex       | 1.39" Diamet | er Receptacle | 1.572" Diame | ter Receptacle | Gi        | FCI        | Blank      |
|------------------|-----------|------------|--------------|---------------|--------------|----------------|-----------|------------|------------|
| Description      | Box Cover | Lift Cover | Box Cover    | Lift Cover    | Box Cover    | Lift Cover     | Box Cover | Lift Cover | Lift Cover |
| Portable outlet  | UL Type 1 | UL Type 3R | UL Type 1    | UL Type 3R    | UL Type 1    | UL Type 3R     | UL Type 1 | UL Type 3R | UL Type 3R |
| box cover plates | BRY3051   | BRY3056    | BRY3052      | BRY3057       | BRY3055      | BRY3058        | BRY3060   | BRY3061    | BRY3054    |