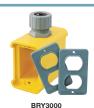

# Box Suitable for Wet and Damp Locations

IP44 SUITABILITY

BRY3099

| Description           | Cord Range             | Color  | Deep    | Deep with<br>Feed-Thru | Deep with (2) Duplex<br>Cover Plates |
|-----------------------|------------------------|--------|---------|------------------------|--------------------------------------|
| Portable outlet boxes | 0.38"-0.50" (9.7-12.7) | Yellow | BRY3099 | BRY3090F               | BRY3000                              |