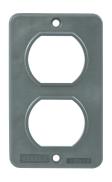

### Portable Outlet Box Cover Plates (Type 1) and Lift Covers (Type 3R)

UL Type 1, 3R

IP65, 66 SUITABILITY

Duplex 1.39" Diameter Receptacle 1.572" Diameter Receptacle Blank Description Box Cover Box Cover Box Cover Lift Cover Box Cover Lift Cover Lift Cover Lift Cover Lift Cover UL Type 3R Portable outlet UL Type 1 UL Type 1 UL Type 1 UL Type 1 box cover plates BRY3051 BRY3056 BRY3052 BRY3057 BRY3055 BRY3058 BRY3060 **BRY3061** BRY3054