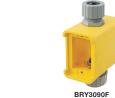

# Box Suitable for Wet and Damp Locations

IP44 SUITABILITY

BRY3099

| Description           | Cord Range             | Color  | Deep    | Deep with<br>Feed-Thru | Deep with (2) Duplex<br>Cover Plates |
|-----------------------|------------------------|--------|---------|------------------------|--------------------------------------|
| Portable outlet boxes | 0.38"-0.50" (9.7-12.7) | Yellow | BRY3099 | BRY3090F               | BRY3000                              |