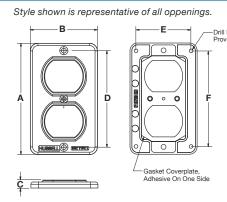

#### Product Dimensions Inches (mm)

|            | Portable Outlet Boxes |  |  |
|------------|-----------------------|--|--|
| Α          | 4.30" (109.2)         |  |  |
| В          | 5.00" (127.0)         |  |  |
| С          | 2.77" (70.4)          |  |  |
| D          | 3.28" (83.3)          |  |  |
| Ε          | 5.79" (147.0)         |  |  |
| F          | 7.28" (184.9)         |  |  |
| Box Covers |                       |  |  |
| Α          | 3.78" (96.0)          |  |  |
| В          | 2.28" (57.9)          |  |  |
| С          | 0.27" (6.9)           |  |  |
| D          | 3.28" (83.3)          |  |  |
| Ε          | 1.87" (47.5)          |  |  |
| F          | 3.25" (82.6)          |  |  |
|            |                       |  |  |