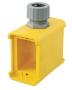

# Box Suitable for Wet and Damp Locations

IP44 SUITABILITY

BRY3099

| Description           | Cord Range             | Color  | Deep    | Deep with<br>Feed-Thru | Deep with (2) Duplex<br>Cover Plates |
|-----------------------|------------------------|--------|---------|------------------------|--------------------------------------|
| Portable outlet boxes | 0.38"-0.50" (9.7-12.7) | Yellow | BRY3099 | BRY3090F               | BRY3000                              |