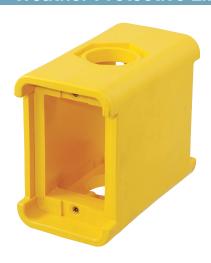

# Box Suitable for Wet and Damp Locations

IP44 SUITABILITY

BRY3099

| Description           | Cord Range             | Color  | Deep    | Deep with<br>Feed-Thru | Deep with (2) Duplex<br>Cover Plates |
|-----------------------|------------------------|--------|---------|------------------------|--------------------------------------|
| Portable outlet boxes | 0.38"-0.50" (9.7-12.7) | Yellow | BRY3099 | BRY3090F               | BRY3000                              |