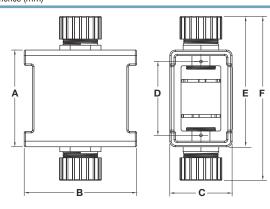

#### Product Dimensions Inches (mm)

|            | Portable Outlet Boxes |  |  |
|------------|-----------------------|--|--|
| Α          | 4.30" (109.2)         |  |  |
| В          | 5.00" (127.0)         |  |  |
| С          | 2.77" (70.4)          |  |  |
| D          | 3.28" (83.3)          |  |  |
| Ε          | 5.79" (147.0)         |  |  |
| F          | 7.28" (184.9)         |  |  |
| Box Covers |                       |  |  |
| Α          | 3.78" (96.0)          |  |  |
| В          | 2.28" (57.9)          |  |  |
| С          | 0.27" (6.9)           |  |  |
| D          | 3.28" (83.3)          |  |  |
| Ε          | 1.87" (47.5)          |  |  |
| F          | 3.25" (82.6)          |  |  |
|            |                       |  |  |