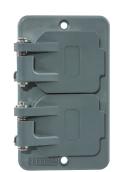

### Portable Outlet Box Cover Plates (Type 1) and Lift Covers (Type 3R)

UL Type 1, 3R

IP65, 66 SUITABILITY

Duplex 1.39" Diameter Receptacle 1.572" Diameter Receptacle Blank Description Box Cover Box Cover Box Cover Lift Cover Box Cover Lift Cover Lift Cover Lift Cover Lift Cover UL Type 3R Portable outlet UL Type 1 UL Type 1 UL Type 1 UL Type 1 box cover plates BRY3051 BRY3056 BRY3052 BRY3057 BRY3055 BRY3058 BRY3060 **BRY3061** BRY3054