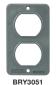

### Portable Outlet Box Cover Plates (Type 1) and Lift Covers (Type 3R)

UL Type 1, 3R

IP65, 66 SUITABILITY

Duplex 1.39" Diameter Receptacle 1.572" Diameter Receptacle Blank Description Box Cover Box Cover Box Cover Lift Cover Box Cover Lift Cover Lift Cover Lift Cover Lift Cover UL Type 3R Portable outlet UL Type 1 UL Type 1 UL Type 1 UL Type 1 box cover plates BRY3051 BRY3056 BRY3052 BRY3057 BRY3055 BRY3058 BRY3060 **BRY3061** BRY3054