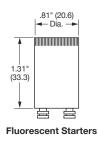

|                             |
| Wire leads: #14 AWG SF-2 (SEW-2) 200°C, 600V glass braid, 12 inch long, stripped inch wire. Mogul Base EX39 lampholder used with ANSI type "o" |                                                                                       | Suitable as G24Q-3 or GX24Q4 type base, horizontal mount, screw down. Push-in wire terminals for #18 AWG solid or twist and tin stripped $\frac{7}{16}$ inch wire. Maximum 6.5 inch lbs |                             |

metal halide lamps, opeO-rated protected lamps, for use in open or enclosed luminaires. "EX" style exclusionary base designed specifically for operation with protected sockets.

conductor insertion force. Wiring port accepts 2 wires for harness wiring.

## Product Dimensions Inches (mm)













RL426G24