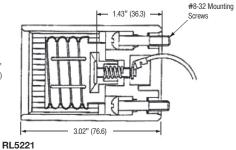

| RL5221 HID Incandescent Lampholder                                                                                                             |                                                                                       | RL426G24 Compact Fluorescent Lampholder                                                                                                                                                 |                             |
|------------------------------------------------------------------------------------------------------------------------------------------------|---------------------------------------------------------------------------------------|-----------------------------------------------------------------------------------------------------------------------------------------------------------------------------------------|-----------------------------|
| Specification                                                                                                                                  |                                                                                       | Specification                                                                                                                                                                           |                             |
| Rating 1500W 600V Max, 5KV Pulse                                                                                                               |                                                                                       | Rating 26-32W lamp type, 75W 600V                                                                                                                                                       |                             |
| Mechanical                                                                                                                                     |                                                                                       | Mechanical                                                                                                                                                                              |                             |
| Material                                                                                                                                       | Glazed porcelain body with ceramic arc shield<br>Screw shell: Brass with nickel plate | Material                                                                                                                                                                                | High Strength Polycarbonate |
| Terminal Accommodation                                                                                                                         |                                                                                       | Terminal Accommodation                                                                                                                                                                  |                             |
| Wire leads: #14 AWG SF-2 (SEW-2) 200°C, 600V glass braid, 12 inch long, stripped inch wire. Mogul Base EX39 lampholder used with ANSI type "o" |                                                                                       | Suitable as G24Q-3 or GX24Q4 type base, horizontal mount, screw down. Push-in wire terminals for #18 AWG solid or twist and tin stripped $\frac{7}{16}$ inch wire. Maximum 6.5 inch lbs |                             |

metal halide lamps, opeO-rated protected lamps, for use in open or enclosed luminaires. "EX" style exclusionary base designed specifically for operation with protected sockets.

conductor insertion force. Wiring port accepts 2 wires for harness wiring.