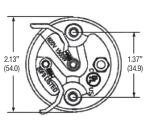

| RL5221 HID Incandescent Lampholder                                                                                                             |                                                                                       | RL426G24 Compact Fluorescent Lampholder                                                                                                                                                 |                             |
|------------------------------------------------------------------------------------------------------------------------------------------------|---------------------------------------------------------------------------------------|-----------------------------------------------------------------------------------------------------------------------------------------------------------------------------------------|-----------------------------|
| Specification                                                                                                                                  |                                                                                       | Specification                                                                                                                                                                           |                             |
| Rating 1500W 600V Max, 5KV Pulse                                                                                                               |                                                                                       | Rating 26-32W lamp type, 75W 600V                                                                                                                                                       |                             |
| Mechanical                                                                                                                                     |                                                                                       | Mechanical                                                                                                                                                                              |                             |
| Material                                                                                                                                       | Glazed porcelain body with ceramic arc shield<br>Screw shell: Brass with nickel plate | Material                                                                                                                                                                                | High Strength Polycarbonate |
| Terminal Accommodation                                                                                                                         |                                                                                       | Terminal Accommodation                                                                                                                                                                  |                             |
| Wire leads: #14 AWG SF-2 (SEW-2) 200°C, 600V glass braid, 12 inch long, stripped inch wire. Mogul Base EX39 lampholder used with ANSI type "o" |                                                                                       | Suitable as G24Q-3 or GX24Q4 type base, horizontal mount, screw down. Push-in wire terminals for #18 AWG solid or twist and tin stripped $\frac{7}{16}$ inch wire. Maximum 6.5 inch lbs |                             |

metal halide lamps, opeO-rated protected lamps, for use in open or enclosed luminaires. "EX" style exclusionary base designed specifically for operation with protected sockets.

conductor insertion force. Wiring port accepts 2 wires for harness wiring.