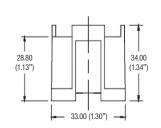

|                             |
| Wire leads: #14 AWG SF-2 (SEW-2) 200°C, 600V glass braid, 12 inch long, stripped inch wire. Mogul Base EX39 lampholder used with ANSI type "o" |                                                                                       | Suitable as G24Q-3 or GX24Q4 type base, horizontal mount, screw down. Push-in wire terminals for #18 AWG solid or twist and tin stripped $\frac{7}{16}$ inch wire. Maximum 6.5 inch lbs |                             |

metal halide lamps, opeO-rated protected lamps, for use in open or enclosed luminaires. "EX" style exclusionary base designed specifically for operation with protected sockets.

conductor insertion force. Wiring port accepts 2 wires for harness wiring.

## Product Dimensions Inches (mm)













RL426G24