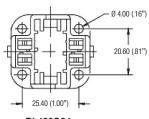

|                             |
| Wire leads: #14 AWG SF-2 (SEW-2) 200°C, 600V glass braid, 12 inch long, stripped inch wire. Mogul Base EX39 lampholder used with ANSI type "o" |                                                                                       | Suitable as G24Q-3 or GX24Q4 type base, horizontal mount, screw down. Push-in wire terminals for #18 AWG solid or twist and tin stripped $\frac{7}{16}$ inch wire. Maximum 6.5 inch lbs |                             |

metal halide lamps, opeO-rated protected lamps, for use in open or enclosed luminaires. "EX" style exclusionary base designed specifically for operation with protected sockets.

conductor insertion force. Wiring port accepts 2 wires for harness wiring.

## Product Dimensions Inches (mm)













RL426G24