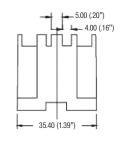

|                             |
| Wire leads: #14 AWG SF-2 (SEW-2) 200°C, 600V glass braid, 12 inch long, stripped inch wire. Mogul Base EX39 lampholder used with ANSI type "o" |                                                                                       | Suitable as G24Q-3 or GX24Q4 type base, horizontal mount, screw down. Push-in wire terminals for #18 AWG solid or twist and tin stripped $\frac{7}{16}$ inch wire. Maximum 6.5 inch lbs |                             |

metal halide lamps, opeO-rated protected lamps, for use in open or enclosed luminaires. "EX" style exclusionary base designed specifically for operation with protected sockets.

conductor insertion force. Wiring port accepts 2 wires for harness wiring.

## Product Dimensions Inches (mm)













RL426G24