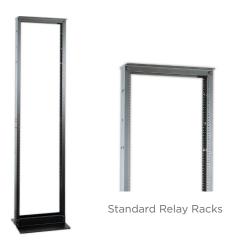

### **Specifications**

- · Rack material: extruded aluminum
- · Black powder coated or mill finish
- Weight capacity: 1,000lb. bolted to floor, 500lb unsecured
- Supports 19" EIA wide rack-mount equiment
- 12-24 threaded holes
- · Rack unit numbered

#### **Standards**

- UL 1863
- EIA/ECA-310-E Universal Mounting Pattern

## 3" Deep Relay Racks

Black, numbered rack units, universal hole mount pattern for vertical cable managers

| External Height Inches (mm) | External Width Inches (mm)                              | Rail Depth<br>Inches (mm)                                                                                                                                               | Mounting Width Inches (mm)                                                                                                                                                                                                                                                      | Black<br>Catalog No.                                                                                                                                                                                                                                                                                                                                                                                          |
|-----------------------------|---------------------------------------------------------|-------------------------------------------------------------------------------------------------------------------------------------------------------------------------|---------------------------------------------------------------------------------------------------------------------------------------------------------------------------------------------------------------------------------------------------------------------------------|---------------------------------------------------------------------------------------------------------------------------------------------------------------------------------------------------------------------------------------------------------------------------------------------------------------------------------------------------------------------------------------------------------------|
| 47" (1194)                  | 20" (514)                                               | 3" (76)                                                                                                                                                                 | 19" (483)                                                                                                                                                                                                                                                                       | HPW48RR19                                                                                                                                                                                                                                                                                                                                                                                                     |
| 67" (1702)                  | 20" (514)                                               | 3" (76)                                                                                                                                                                 | 19" (483)                                                                                                                                                                                                                                                                       | HPW66RR19                                                                                                                                                                                                                                                                                                                                                                                                     |
| 0.411.(017.4)               | 20" (514)                                               | 3" (76)                                                                                                                                                                 | 19" (483)                                                                                                                                                                                                                                                                       | HPW84RR19*                                                                                                                                                                                                                                                                                                                                                                                                    |
| 84" (2134)                  | 24" (607)                                               | 3" (76)                                                                                                                                                                 | 23" (584)                                                                                                                                                                                                                                                                       | HPW84RR23                                                                                                                                                                                                                                                                                                                                                                                                     |
| 89" (2261)                  | 20" (514)                                               | 3" (76)                                                                                                                                                                 | 19" (483)                                                                                                                                                                                                                                                                       | HPW90RR19                                                                                                                                                                                                                                                                                                                                                                                                     |
| 95" (2413)                  | 20" (514)                                               | 3" (76)                                                                                                                                                                 | 19" (483)                                                                                                                                                                                                                                                                       | HPW96RR19                                                                                                                                                                                                                                                                                                                                                                                                     |
|                             | Inches (mm) 47" (1194) 67" (1702) 84" (2134) 89" (2261) | Inches (mm)     Inches (mm)       47" (1194)     20" (514)       67" (1702)     20" (514)       84" (2134)     20" (514)       24" (607)       89" (2261)     20" (514) | Inches (mm)         Inches (mm)         Inches (mm)           47" (1194)         20" (514)         3" (76)           67" (1702)         20" (514)         3" (76)           84" (2134)         20" (514)         3" (76)           89" (2261)         20" (514)         3" (76) | Inches (mm)         Inches (mm)         Inches (mm)           47" (1194)         20" (514)         3" (76)         19" (483)           67" (1702)         20" (514)         3" (76)         19" (483)           84" (2134)         20" (514)         3" (76)         19" (483)           24" (607)         3" (76)         23" (584)           89" (2261)         20" (514)         3" (76)         19" (483) |