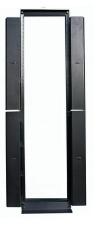

Note: \*Add ML for Mill Finish.

Rack with Vertical Cable Managers

Z-Channel Manager, Hinged

#### **Specifications**

- Rack material: extruded aluminum
- · Vertical organizer material: steel
- Black powder coated
- Weight capacity: 1,000lb. bolted to floor, 500lb unsecured
- Supports 19" EIA wide rack-mount equipment
- 12-24 threaded holes
- Rack unit numbered

## **Standards**

- UL 1863
- EIA/ECA-310-E Universal Mounting Pattern

# 3" Deep Relay Racks with Cable Managers

Black, includes (2) vertical cable managers, numbered rack units

| Rack  | <b>External Height</b> | <b>External Width</b> | Rail Depth  | Z Width     |             |             |
|-------|------------------------|-----------------------|-------------|-------------|-------------|-------------|
| Units | Inches (mm)            | Inches (mm)           | Inches (mm) | Inches (mm) | Cover Style | Catalog No. |
| 45 8  | 84" (2134)             | 19" (483)             | 3" (76)     | 3" (152)    | Hinged      | CS1973H     |
|       |                        |                       |             |             | Clip On     | CS1973      |
|       |                        |                       |             | 6" (152)    | Hinged      | CS1976H     |
|       |                        |                       |             |             | Clip On     | CS1976      |