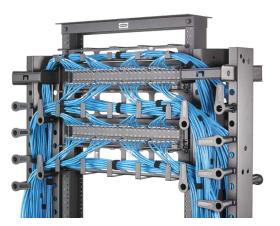

## Installation

- Pass-through holes for cables
- Covers lift off

| Horizontal C | Front Extension | Rear Extension |          |             |
|--------------|-----------------|----------------|----------|-------------|
| Height (RU)  | Inches (mm)     | Inches (mm)    | Cover    | Catalog No. |
| ]            | 6" (152)        | _              | Included | HS16C       |
| 2            | 6" (152)        | _              | Included | HS26C       |
| 1            | 3" (76)         | 6" (152)       | Included | HS136C      |
| 2            | 3" (76)         | 6" (152)       | Included | HS236C      |
| 1            | 3" (76)         | _              | Included | ① HS13C     |
| 2            | 3" (76)         | _              | Included | HS23C       |
| I            | 3" (76)         | _              | _        | HS13        |
| 2            | 3" (76)         | _              | _        | ② HS23      |