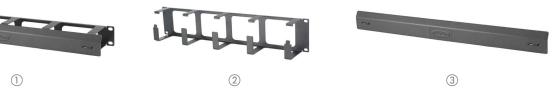

## Installation

- Pass-through holes for cables
- Covers lift off

| Horizontal C | Front Extension | Rear Extension |          |             |
|--------------|-----------------|----------------|----------|-------------|
| Height (RU)  | Inches (mm)     | Inches (mm)    | Cover    | Catalog No. |
| ]            | 6" (152)        | _              | Included | HS16C       |
| 2            | 6" (152)        | _              | Included | HS26C       |
| 1            | 3" (76)         | 6" (152)       | Included | HS136C      |
| 2            | 3" (76)         | 6" (152)       | Included | HS236C      |
| 1            | 3" (76)         | _              | Included | ① HS13C     |
| 2            | 3" (76)         | _              | Included | HS23C       |
| I            | 3" (76)         | _              | _        | HS13        |
| 2            | 3" (76)         | _              | _        | ② HS23      |

| Horizontal Cover Only |             |  |  |  |
|-----------------------|-------------|--|--|--|
| Height (RU)           | Catalog No. |  |  |  |
| 1                     | ③ HS1C      |  |  |  |
| 2                     | HS2C        |  |  |  |