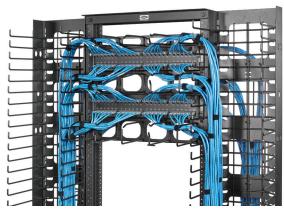

M Series without covers

## Installation

- Cable radius pass-through holes
- Hinged cover can be removed
- For flush mount, use HMx7x with VM vertical cable managers

Side View

| (4) |  |
|-----|--|

| Height (RU) | Front Extension | Rear Extension | Cover    | Catalog No. |
|-------------|-----------------|----------------|----------|-------------|
| 1           | 7" (178)        | -              | Included | ① HM17C     |
| 2           | 7" (178)        | -              | Included | HM27C       |
| 3           | 7" (178)        | _              | Included | HM37C       |
| 4           | 7" (178)        | -              | Included | HM47C       |
| 1           | 7" (178)        | 7" (178)       | Included | ③ HM177C    |
| 2           | 7" (178)        | 7" (178)       | Included | HM277C      |
| 3           | 7" (178)        | 7" (178)       | Included | HM377C      |
| 4           | 7" (178)        | 7" (178)       | Included | HM477C      |
| 1           | 4" (102)        | -              | Included | ② HM14C     |
| 2           | 4" (102)        | -              | Included | HM24C       |
| 3           | 4" (102)        | -              | Included | HM34C       |
| 4           | 4" (102)        | -              | Included | HM44C       |
| 1           | 4" (102)        | -              | -        | HM14        |
| 2           | 4" (102)        | -              | -        | HM24        |
| 3           | 4" (102)        | -              | -        | HM34        |
| 1           | 2" (51)         | -              | Included | HM12C       |
| 2           | 2" (51)         | -              | Included | HM22C       |