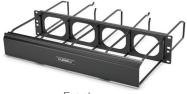

| Horizontal Cover Only |             |  |  |  |
|-----------------------|-------------|--|--|--|
| Height (RU)           | Catalog No. |  |  |  |
| 1                     | HM1C        |  |  |  |
| 2                     | HM2C        |  |  |  |
| 3                     | нмзс        |  |  |  |
| 4                     | HM4C        |  |  |  |
|                       |             |  |  |  |