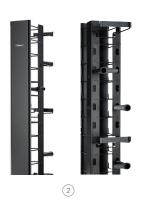

## Installation

- Front 6 inch wide, 7.23 inch deep C-shaped channel
- Rear cable rungs (5) and spools (6)
- VME flush mounts with HMx4(C) 4 inch deep horizontal managers

## **Vertical Cable Management**

Black; includes (5) rear cable rungs and (6) spools

| Description                   | Catalog No. |
|-------------------------------|-------------|
| Front and Rear Cover          | ① VME614C2  |
| Front Cover, Rear Gate Covers | ② VME614C1  |