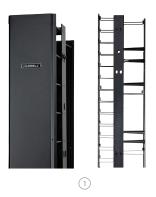

## **Vertical Cable Management**

Black; includes (5) rear cable rungs and (6) spools

| Description                   | Catalog No. |
|-------------------------------|-------------|
| Front and Rear Cover          | ① VME614C2  |
| Front Cover, Rear Gate Covers | ② VME614C1  |