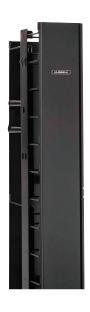

## **Specifications**

- Steel construction with aluminum doors
- Black powder coated
- 80.5 inch height for 84 inch/45 RU racks and frames
- 6 inches wide, 14 inches overall depth

## Installation

- Front 6 inch wide, 7.23 inch deep C-shaped channel
- Rear cable rungs (5) and spools (6)
- VME flush mounts with HMx4(C) 4 inch deep horizontal managers

## **Vertical Cable Management**

Black; includes (5) rear cable rungs and (6) spools

| Description                   | Catalog No. |
|-------------------------------|-------------|
| Front and Rear Cover          | ① VME614C2  |
| Front Cover, Rear Gate Covers | ② VME614C1  |