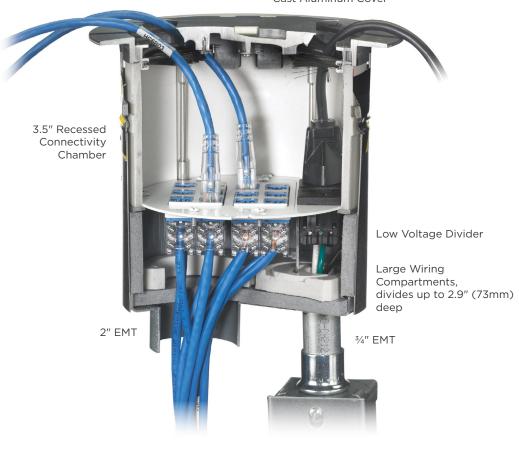

| 6" Fire-Rated Poke-Throughs                                |                |
|------------------------------------------------------------|----------------|
| Description                                                | Catalog No.    |
| 6" Fire-Rated Poke-Through                                 | ① S1R6PTFIT    |
| 6" Fire-Rated Poke-Through; for use in the City of Chicago | ② S1R6PTFITCHI |