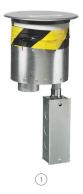

| 6" Fire-Rated Poke-Throughs                                |                |
|------------------------------------------------------------|----------------|
| Description                                                | Catalog No.    |
| 6" Fire-Rated Poke-Through                                 | ① S1R6PTFIT    |
| 6" Fire-Rated Poke-Through; for use in the City of Chicago | ② S1R6PTFITCHI |