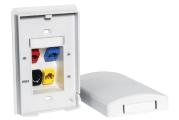

# Secure-IT Wallplates and Phone Wallplates | WALLPLATES

#### **Specifications**

- The sliding cover provides protection and longer life
- Staggered, angled openings provide proper cable exit and bend radius
- Two methods to secure cover: screw, latch or both
- Indoor or NEMA 3R weather-proof grade

| Secure-II Waliplates, lamper-kesistant |                            |  |
|----------------------------------------|----------------------------|--|
| Color                                  | Wallplate<br>1-Gang/4-Port |  |
| Black                                  | TPF1BK                     |  |
| Gray                                   | TPF1GY                     |  |
| Office White                           | TPF10W                     |  |
| White                                  | TPF1W                      |  |