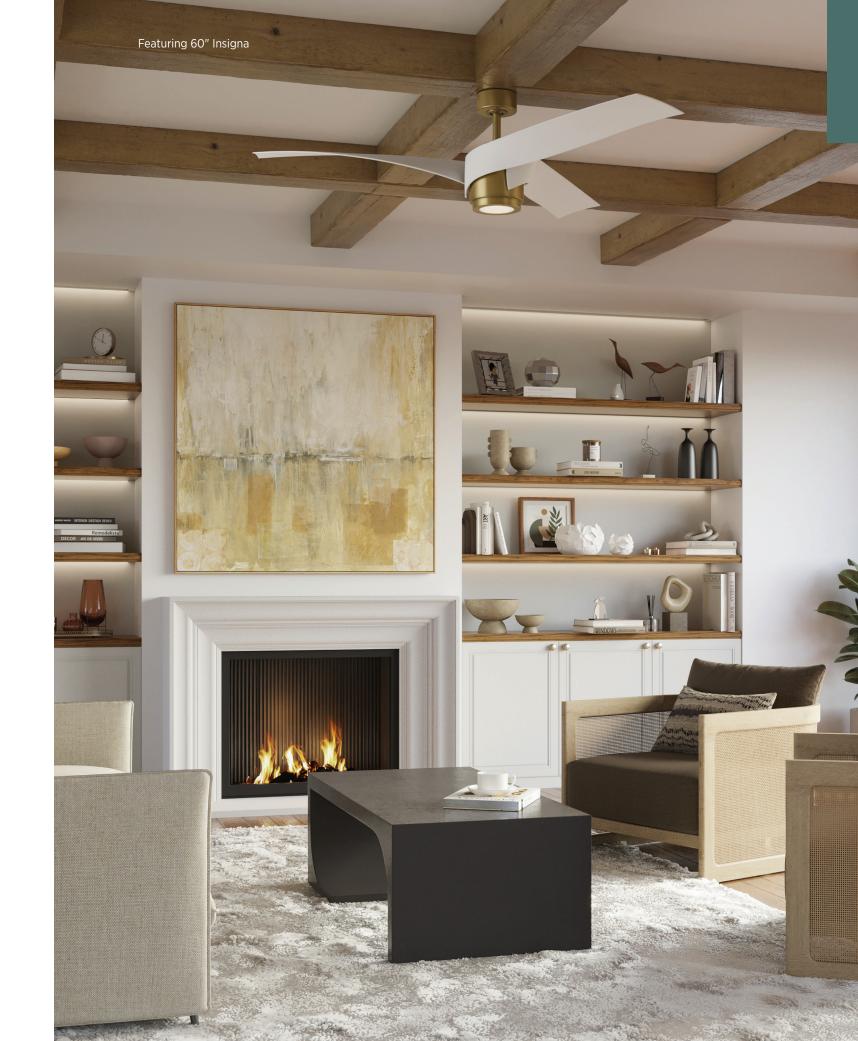

## 60" Insigna

**P250107-163-30** Vintage Brass 60" dia., 14.75" ht. Shown with Matte Black blades

Matte Black

**P250112-163-30** Vintage Brass 60" dia., 14.75" ht. Shown with Matte White blades