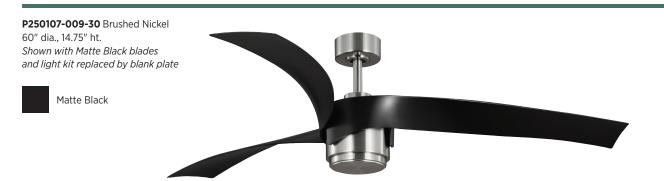

## 60" Insigna

**P250107-163-30** Vintage Brass 60" dia., 14.75" ht. Shown with Matte Black blades

Matte Black

**P250112-163-30** Vintage Brass 60" dia., 14.75" ht. Shown with Matte White blades