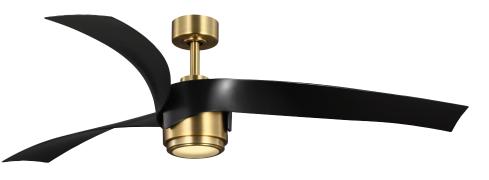

## 60" Insigna

**P250107-163-30** Vintage Brass 60" dia., 14.75" ht. Shown with Matte Black blades

Matte Black

**P250112-163-30** Vintage Brass 60" dia., 14.75" ht. Shown with Matte White blades