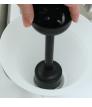

## Socket Collar Tool

The socket collar tool provides extra leverage and eliminates a loose fit when installing glass shades. Working like a wrench, the socket collar tool extends into the shade and tightens the socket ring, securing the shade in place, and can reverse to loosen the ring to remove the shade. This accessory can be used on a variety of fixtures, including chandeliers, mini-pendants, sconces and wall brackets.