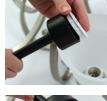

## Socket Collar Tool

The socket collar tool provides extra leverage and eliminates a loose fit when installing glass shades. Working like a wrench, the socket collar tool extends into the shade and tightens the socket ring, securing the shade in place, and can reverse to loosen the ring to remove the shade. This accessory can be used on a variety of fixtures, including chandeliers, mini-pendants, sconces and wall brackets.