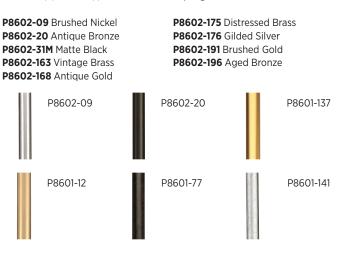

#### Stem Kits

Contains (2) 12" and (2) 15" stems and couplings.

P8601-09 Brushed Nickel P8601-12 Satin Brass P8601-15 Polished Chrome P8601-20 Antique Bronze P8601-31 Black P8601-71 Gilded Iron P8601-74 Venetian Bronze P8601-77 Forged Bronze P8601-78 Vintage Gold P8601-81 Antique Nickel P8601-104 Polished Nickel P8601-108 Oil Rubbed Bronze P8601-109 Brushed Bronze P8601-134 Silver Ridge P8601-137 Natural Brass P8601-141 Galvanized P8601-143 Graphite P8601-151 Cottage White P8601-160 Brushed Brass P8601-161 Aged Brass