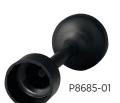

## Socket Collar Tool

The socket collar tool provides extra leverage and eliminates a loose fit when installing glass shades. Working like a wrench, the socket collar tool extends into the shade and tightens the socket ring, securing the shade in place, and can reverse to loosen the ring to remove the shade. This accessory can be used on a variety of fixtures, including chandeliers, mini-pendants, sconces and wall brackets.