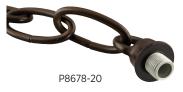

### Loop and Chain Kit

Converts any stem-hung pendant to sloped ceiling applications. Kit includes (6) chain links, (2) 1/8" I.P. loops, (2) 1/8" I.P. x 9/16" nipples, (1) hex nut, (1) int. lock washer, and (1) 12" piece of fiberglass sleeving.

**P8678-09** Brushed Nickel **P8678-20** Antique Bronze 7/8" dia., 9-1/2" ht.