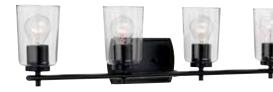

### Adley

 P300157-009 Brushed Nickel

 P300157-012 Satin Brass

 P300157-031 Matte Black

 P300157-104 Polished Nickel

32" W., 7.62" ht. 4 medium base, 60w max.

**P300155-009** Brushed Nickel **P300155-012** Satin Brass **P300155-031** Matte Black **P300155-104** Polished Nickel