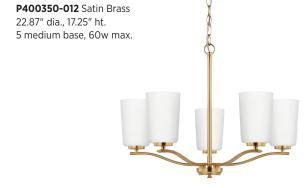

All fixtures:

13.87" W., 7.62" ht. 2 medium base, 60w max.

All fixtures:

 P300156-009
 Brushed Nickel

 P300156-012
 Satin Brass

 P300156-031
 Matte Black

 P300156-104
 Polished Nickel

23" W., 7.62" ht. 3 medium base, 60w max.