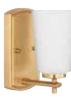

P300466-009 Brushed Nickel **P300466-012** Satin Brass P300466-31M Matte Black 13.87" W., 7.62" ht. 2 medium base, 60w max.