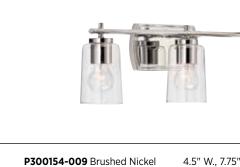

 P300154-009
 Brushed Nickel

 P300154-012
 Satin Brass

 P300154-031
 Matte Black

 P300154-104
 Polished Nickel

4.5" W., 7.75" ht., 6" D. 1 medium base, 60w max.