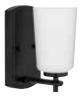

# Adley

Adley combines an etched opal glass shade with a curved rectangular backplate. Adley is a universal choice for New Traditional and Transitional settings.

## Adley

P300467-009 Brushed Nickel **P300467-012** Satin Brass P300467-31M Matte Black 23" W., 7.62" ht. 3 medium base, 60w max.

P300465-009 Brushed Nickel **P300465-012** Satin Brass P300465-31M Matte Black 4.5" W., 7.75" ht., 6" D. 1 medium base, 60w max.