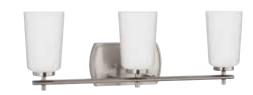

# Adley

Adley combines a clear glass shade with a curved rectangular backplate. Adley is a universal choice for New Traditional and Transitional settings.

All fixtures:

13.87" W., 7.62" ht. 2 medium base, 60w max.

All fixtures:

 P300156-009
 Brushed Nickel

 P300156-012
 Satin Brass

 P300156-031
 Matte Black

 P300156-104
 Polished Nickel

23" W., 7.62" ht. 3 medium base, 60w max.