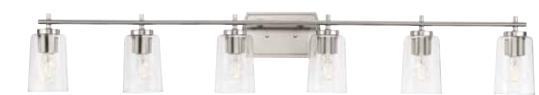

All fixtures:

13.87" W., 7.62" ht. 2 medium base, 60w max.

All fixtures:

 P300156-009
 Brushed Nickel

 P300156-012
 Satin Brass

 P300156-031
 Matte Black

 P300156-104
 Polished Nickel

23" W., 7.62" ht. 3 medium base, 60w max.

 P300154-009
 Brushed Nickel

 P300154-012
 Satin Brass

 P300154-031
 Matte Black

 P300154-104
 Polished Nickel

4.5" W., 7.75" ht., 6" D. 1 medium base, 60w max.