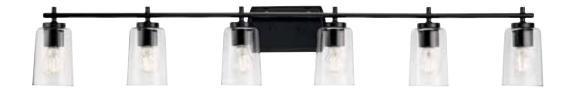

### P300155-031

FINISHES

031

009 Brushed Nickel

Satin Brass

Matte Black

104 Polished Nickel

**P300372-009** Brushed Nickel **P300372-012** Satin Brass **P300372-031** Matte Black 48.5" W., 7.62" ht. 6 medium base, 60w max.