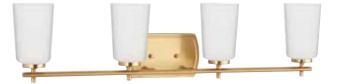

# Adley

Adley combines an etched opal glass shade with a curved rectangular backplate. Adley is a universal choice for New Traditional and Transitional settings.

### FINISHES

P300466-012

P300468-009 Brushed Nickel P300468-012 Satin Brass P300468-31M Matte Black 32" W., 7.62" ht. 4 medium base, 60w max.