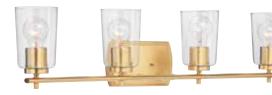

### Adley

 P300157-009 Brushed Nickel

 P300157-012 Satin Brass

 P300157-031 Matte Black

 P300157-104 Polished Nickel

32" W., 7.62" ht. 4 medium base, 60w max.

**P300155-009** Brushed Nickel **P300155-012** Satin Brass **P300155-031** Matte Black **P300155-104** Polished Nickel