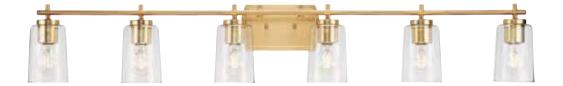

All fixtures:

13.87" W., 7.62" ht. 2 medium base, 60w max.

All fixtures:

 P300156-009
 Brushed Nickel

 P300156-012
 Satin Brass

 P300156-031
 Matte Black

 P300156-104
 Polished Nickel

23" W., 7.62" ht. 3 medium base, 60w max.

 P300154-009
 Brushed Nickel

 P300154-012
 Satin Brass

 P300154-031
 Matte Black

 P300154-104
 Polished Nickel

4.5" W., 7.75" ht., 6" D. 1 medium base, 60w max.