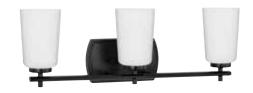

## Adley

P300467-009 Brushed Nickel **P300467-012** Satin Brass P300467-31M Matte Black 23" W., 7.62" ht. 3 medium base, 60w max.

P300465-009 Brushed Nickel **P300465-012** Satin Brass P300465-31M Matte Black 4.5" W., 7.75" ht., 6" D. 1 medium base, 60w max.