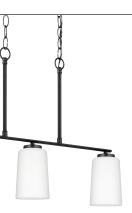

# Adley

Adley combines a clear glass shade with a curved rectangular backplate. Adley is a universal choice for New Traditional and Transitional settings.

# Adley

Adley combines an etched opal glass shade with a curved rectangular backplate. Adley is a universal choice for New Traditional and Transitional settings.