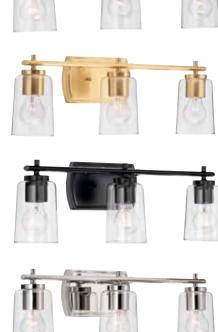

# Adley

Adley combines a clear glass shade with a curved rectangular backplate. Adley is a universal choice for New Traditional and Transitional settings.

### P300155-031

FINISHES

031

009 Brushed Nickel

Satin Brass

Matte Black

104 Polished Nickel

**P300372-009** Brushed Nickel **P300372-012** Satin Brass **P300372-031** Matte Black 48.5" W., 7.62" ht. 6 medium base, 60w max.

### Adley

 P300157-009 Brushed Nickel

 P300157-012 Satin Brass

 P300157-031 Matte Black

 P300157-104 Polished Nickel

32" W., 7.62" ht. 4 medium base, 60w max.

**P300155-009** Brushed Nickel **P300155-012** Satin Brass **P300155-031** Matte Black **P300155-104** Polished Nickel

All fixtures:

13.87" W., 7.62" ht. 2 medium base, 60w max.

All fixtures:

 P300156-009
 Brushed Nickel

 P300156-012
 Satin Brass

 P300156-031
 Matte Black

 P300156-104
 Polished Nickel

23" W., 7.62" ht. 3 medium base, 60w max.