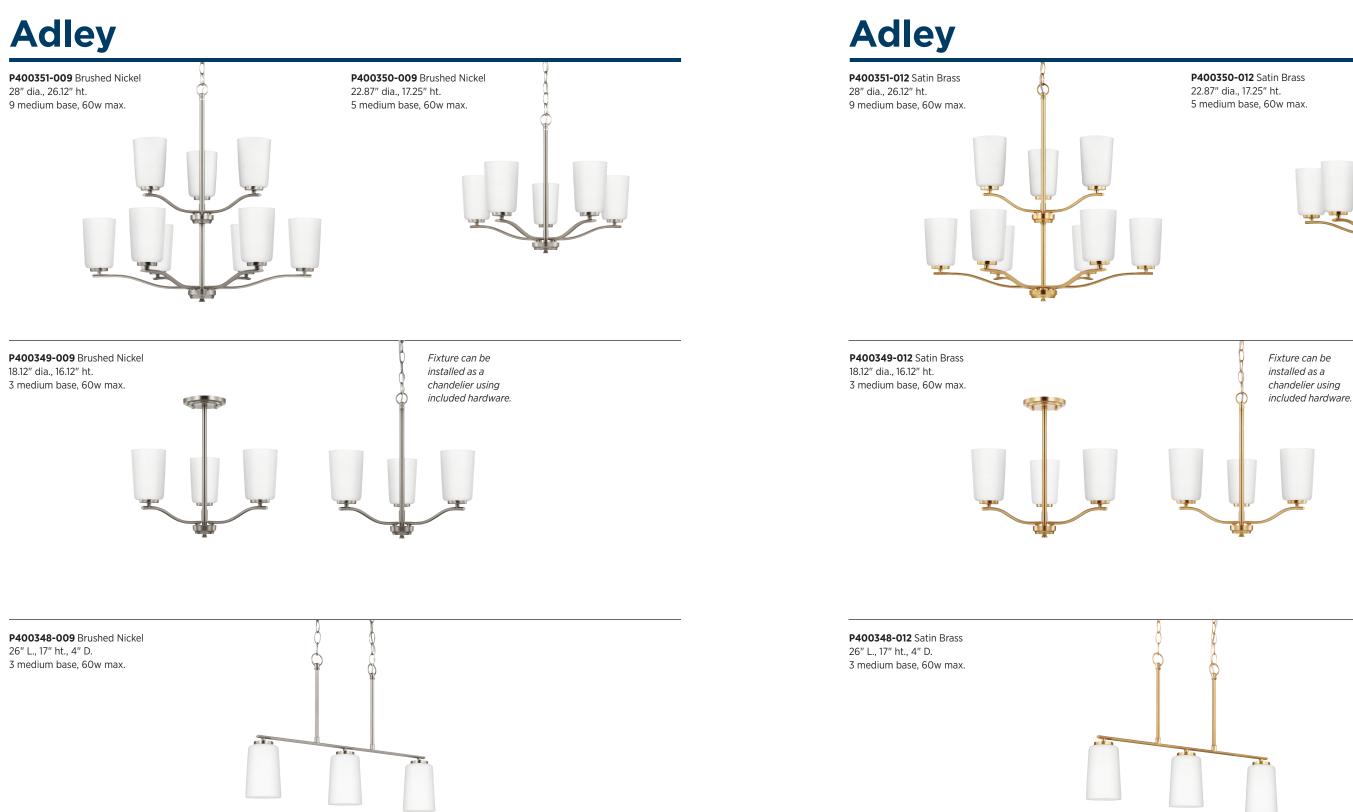

### Adley

 P300157-009 Brushed Nickel

 P300157-012 Satin Brass

 P300157-031 Matte Black

 P300157-104 Polished Nickel

32" W., 7.62" ht. 4 medium base, 60w max.

**P300155-009** Brushed Nickel **P300155-012** Satin Brass **P300155-031** Matte Black **P300155-104** Polished Nickel

All fixtures:

13.87" W., 7.62" ht. 2 medium base, 60w max.

All fixtures:

 P300156-009
 Brushed Nickel

 P300156-012
 Satin Brass

 P300156-031
 Matte Black

 P300156-104
 Polished Nickel

23" W., 7.62" ht. 3 medium base, 60w max.

 P300154-009
 Brushed Nickel

 P300154-012
 Satin Brass

 P300154-031
 Matte Black

 P300154-104
 Polished Nickel

4.5" W., 7.75" ht., 6" D. 1 medium base, 60w max.