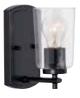

 P300154-009
 Brushed Nickel

 P300154-012
 Satin Brass

 P300154-031
 Matte Black

 P300154-104
 Polished Nickel

4.5" W., 7.75" ht., 6" D. 1 medium base, 60w max.

# Adley

Adley combines an etched opal glass shade with a curved rectangular backplate. Adley is a universal choice for New Traditional and Transitional settings.