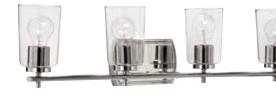

# Adley

Adley combines a clear glass shade with a curved rectangular backplate. Adley is a universal choice for New Traditional and Transitional settings.

### Adley

 P300157-009 Brushed Nickel

 P300157-012 Satin Brass

 P300157-031 Matte Black

 P300157-104 Polished Nickel

32" W., 7.62" ht. 4 medium base, 60w max.

**P300155-009** Brushed Nickel **P300155-012** Satin Brass **P300155-031** Matte Black **P300155-104** Polished Nickel