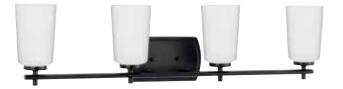

# Adley

Adley combines an etched opal glass shade with a curved rectangular backplate. Adley is a universal choice for New Traditional and Transitional settings.

### FINISHES

P300466-012

P300468-009 Brushed Nickel P300468-012 Satin Brass P300468-31M Matte Black 32" W., 7.62" ht. 4 medium base, 60w max.