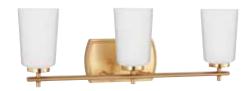

# Adley

Adley combines a clear glass shade with a curved rectangular backplate. Adley is a universal choice for New Traditional and Transitional settings.

All fixtures:

13.87" W., 7.62" ht. 2 medium base, 60w max.

All fixtures:

 P300156-009
 Brushed Nickel

 P300156-012
 Satin Brass

 P300156-031
 Matte Black

 P300156-104
 Polished Nickel

23" W., 7.62" ht. 3 medium base, 60w max.