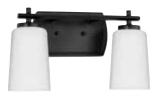

# Adley

Adley combines an etched opal glass shade with a curved rectangular backplate. Adley is a universal choice for New Traditional and Transitional settings.

## Adley

P300467-009 Brushed Nickel **P300467-012** Satin Brass P300467-31M Matte Black 23" W., 7.62" ht. 3 medium base, 60w max.

P300465-009 Brushed Nickel **P300465-012** Satin Brass P300465-31M Matte Black 4.5" W., 7.75" ht., 6" D. 1 medium base, 60w max.