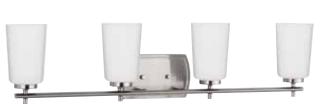

All fixtures:

13.87" W., 7.62" ht. 2 medium base, 60w max.

All fixtures:

 P300156-009
 Brushed Nickel

 P300156-012
 Satin Brass

 P300156-031
 Matte Black

 P300156-104
 Polished Nickel

23" W., 7.62" ht. 3 medium base, 60w max.