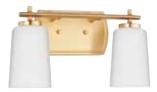

# Adley

Adley combines an etched opal glass shade with a curved rectangular backplate. Adley is a universal choice for New Traditional and Transitional settings.

## Adley

P300467-009 Brushed Nickel **P300467-012** Satin Brass P300467-31M Matte Black 23" W., 7.62" ht. 3 medium base, 60w max.

P300465-009 Brushed Nickel **P300465-012** Satin Brass P300465-31M Matte Black 4.5" W., 7.75" ht., 6" D. 1 medium base, 60w max.