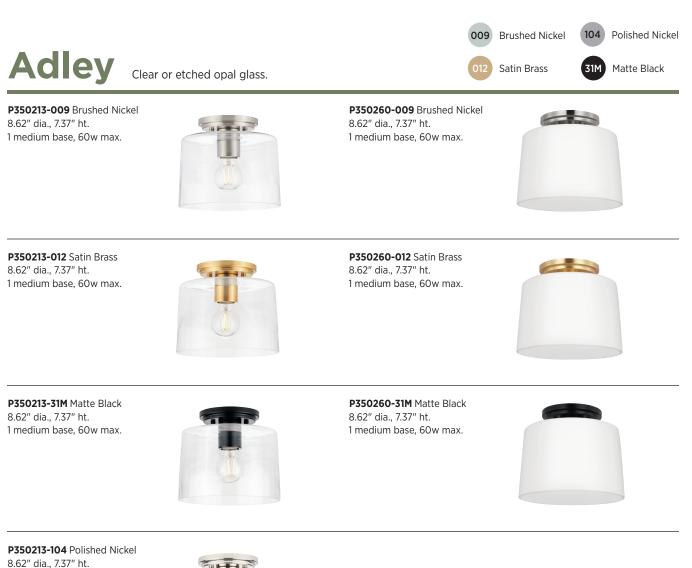

### ALSO IN

8.62" dia., 7.37" ht. 1 medium base, 60w max.

# Adley

Adley combines a clear glass shade with a curved rectangular backplate. Adley is a universal choice for New Traditional and Transitional settings.