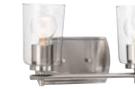

All fixtures:

13.87" W., 7.62" ht. 2 medium base, 60w max.

All fixtures:

 P300156-009
 Brushed Nickel

 P300156-012
 Satin Brass

 P300156-031
 Matte Black

 P300156-104
 Polished Nickel

23" W., 7.62" ht. 3 medium base, 60w max.

 P300154-009
 Brushed Nickel

 P300154-012
 Satin Brass

 P300154-031
 Matte Black

 P300154-104
 Polished Nickel

4.5" W., 7.75" ht., 6" D. 1 medium base, 60w max.