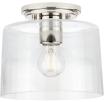

All fixtures:

13.87" W., 7.62" ht. 2 medium base, 60w max.

All fixtures:

 P300156-009
 Brushed Nickel

 P300156-012
 Satin Brass

 P300156-031
 Matte Black

 P300156-104
 Polished Nickel

23" W., 7.62" ht. 3 medium base, 60w max.

 P300154-009
 Brushed Nickel

 P300154-012
 Satin Brass

 P300154-031
 Matte Black

 P300154-104
 Polished Nickel

4.5" W., 7.75" ht., 6" D. 1 medium base, 60w max.