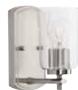

 P300154-009
 Brushed Nickel

 P300154-012
 Satin Brass

 P300154-031
 Matte Black

 P300154-104
 Polished Nickel

4.5" W., 7.75" ht., 6" D. 1 medium base, 60w max.

# Adley

Adley combines an etched opal glass shade with a curved rectangular backplate. Adley is a universal choice for New Traditional and Transitional settings.