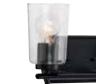

 P300154-009
 Brushed Nickel

 P300154-012
 Satin Brass

 P300154-031
 Matte Black

 P300154-104
 Polished Nickel

4.5" W., 7.75" ht., 6" D. 1 medium base, 60w max.