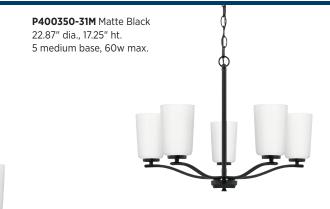

## Adley

P300467-009 Brushed Nickel **P300467-012** Satin Brass P300467-31M Matte Black 23" W., 7.62" ht. 3 medium base, 60w max.

P300465-009 Brushed Nickel **P300465-012** Satin Brass P300465-31M Matte Black 4.5" W., 7.75" ht., 6" D. 1 medium base, 60w max.