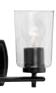

# Adley

Adley combines an etched opal glass shade with a curved rectangular backplate. Adley is a universal choice for New Traditional and Transitional settings.

## Adley

P300467-009 Brushed Nickel **P300467-012** Satin Brass P300467-31M Matte Black 23" W., 7.62" ht. 3 medium base, 60w max.

P300465-009 Brushed Nickel **P300465-012** Satin Brass P300465-31M Matte Black 4.5" W., 7.75" ht., 6" D. 1 medium base, 60w max.