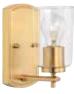

 P300154-009
 Brushed Nickel

 P300154-012
 Satin Brass

 P300154-031
 Matte Black

 P300154-104
 Polished Nickel

4.5" W., 7.75" ht., 6" D. 1 medium base, 60w max.

# Adley

Adley combines an etched opal glass shade with a curved rectangular backplate. Adley is a universal choice for New Traditional and Transitional settings.