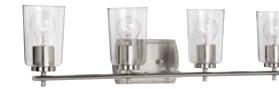

### Adley

 P300157-009 Brushed Nickel

 P300157-012 Satin Brass

 P300157-031 Matte Black

 P300157-104 Polished Nickel

32" W., 7.62" ht. 4 medium base, 60w max.

**P300155-009** Brushed Nickel **P300155-012** Satin Brass **P300155-031** Matte Black **P300155-104** Polished Nickel