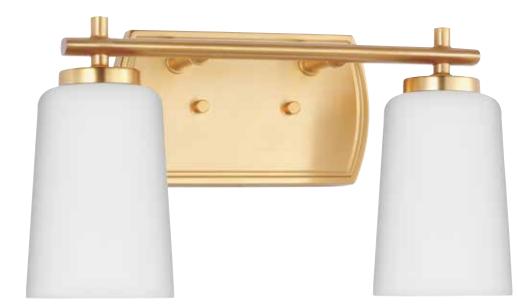

### Adley

 P300157-009 Brushed Nickel

 P300157-012 Satin Brass

 P300157-031 Matte Black

 P300157-104 Polished Nickel

32" W., 7.62" ht. 4 medium base, 60w max.

**P300155-009** Brushed Nickel **P300155-012** Satin Brass **P300155-031** Matte Black **P300155-104** Polished Nickel