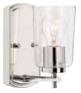

 P300154-009
 Brushed Nickel

 P300154-012
 Satin Brass

 P300154-031
 Matte Black

 P300154-104
 Polished Nickel

4.5" W., 7.75" ht., 6" D. 1 medium base, 60w max.

# Adley

Adley combines an etched opal glass shade with a curved rectangular backplate. Adley is a universal choice for New Traditional and Transitional settings.