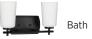

All fixtures:

13.87" W., 7.62" ht. 2 medium base, 60w max.

All fixtures:

 P300156-009
 Brushed Nickel

 P300156-012
 Satin Brass

 P300156-031
 Matte Black

 P300156-104
 Polished Nickel

23" W., 7.62" ht. 3 medium base, 60w max.