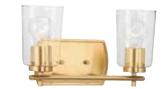

All fixtures:

13.87" W., 7.62" ht. 2 medium base, 60w max.

All fixtures:

 P300156-009
 Brushed Nickel

 P300156-012
 Satin Brass

 P300156-031
 Matte Black

 P300156-104
 Polished Nickel

23" W., 7.62" ht. 3 medium base, 60w max.

 P300154-009
 Brushed Nickel

 P300154-012
 Satin Brass

 P300154-031
 Matte Black

 P300154-104
 Polished Nickel

4.5" W., 7.75" ht., 6" D. 1 medium base, 60w max.