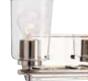

# Adley

Adley combines a clear glass shade with a curved rectangular backplate. Adley is a universal choice for New Traditional and Transitional settings.

 P300154-009
 Brushed Nickel

 P300154-012
 Satin Brass

 P300154-031
 Matte Black

 P300154-104
 Polished Nickel

4.5" W., 7.75" ht., 6" D. 1 medium base, 60w max.