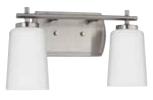

All fixtures:

13.87" W., 7.62" ht. 2 medium base, 60w max.

All fixtures:

 P300156-009
 Brushed Nickel

 P300156-012
 Satin Brass

 P300156-031
 Matte Black

 P300156-104
 Polished Nickel

23" W., 7.62" ht. 3 medium base, 60w max.