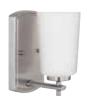

 P300154-009
 Brushed Nickel

 P300154-012
 Satin Brass

 P300154-031
 Matte Black

 P300154-104
 Polished Nickel

4.5" W., 7.75" ht., 6" D. 1 medium base, 60w max.