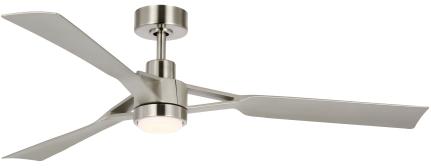

## Belen

**P250117-009-30** Brushed Nickel 60" dia., 13.56" ht. Shown with Silver blades

Silver

**P250117-31M-30** Matte Black 60" dia., 13.56" ht.