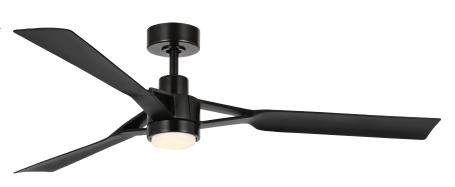

## Belen

**P250117-009-30** Brushed Nickel 60" dia., 13.56" ht. Shown with Silver blades

Silver

**P250117-31M-30** Matte Black 60" dia., 13.56" ht.

## **FEATURES**

- Limited Lifetime Warranty
- Dual Mount (flat or sloped ceiling-20degree)
- DC Motor
- Damp Rated
- Remote control with batteries included
- PC Blades

## LAMPING

20w LED module, 3000K, 90CRI, 1865 source lumens, dimmable.

All fixtures: