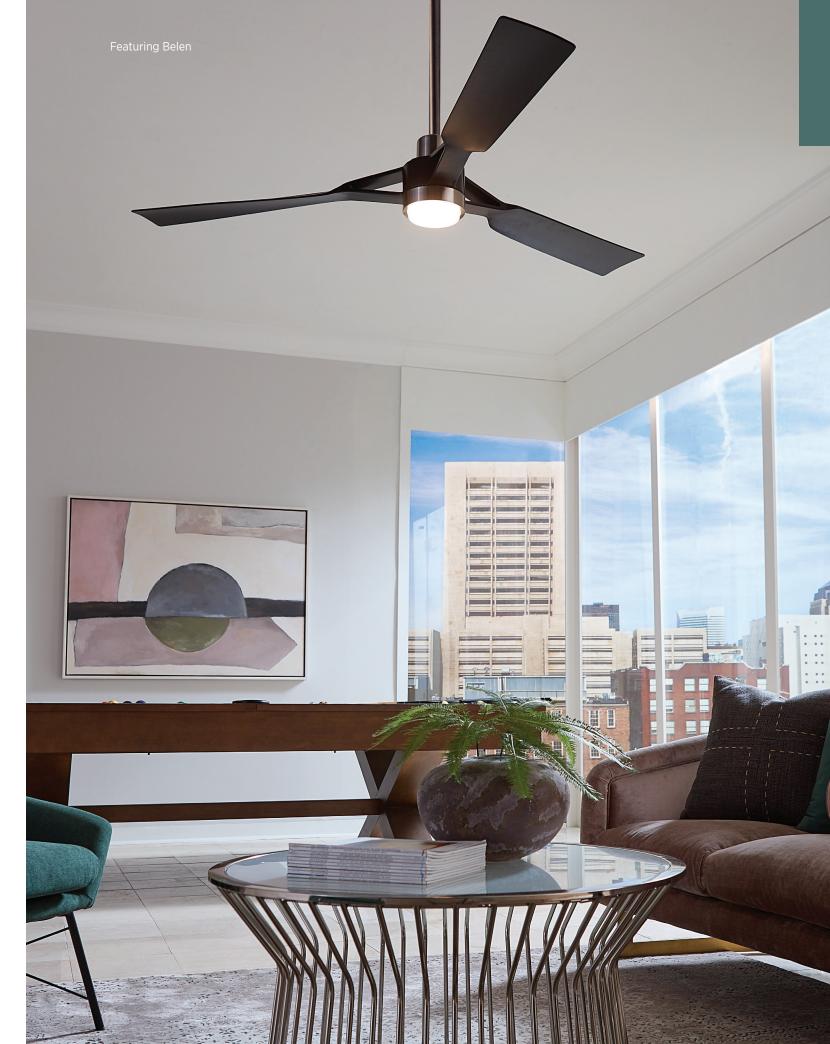

## Belen

**P250117-009-30** Brushed Nickel 60" dia., 13.56" ht. Shown with Silver blades

Silver

**P250117-31M-30** Matte Black 60" dia., 13.56" ht.