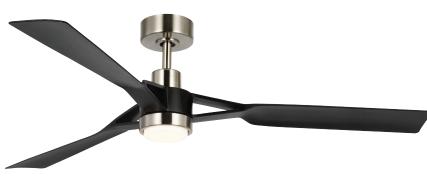

## Belen

**P250117-009-30** Brushed Nickel 60" dia., 13.56" ht. Shown with Silver blades

Silver

**P250117-31M-30** Matte Black 60" dia., 13.56" ht.