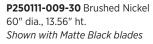

## Belen

**P250117-009-30** Brushed Nickel 60" dia., 13.56" ht. Shown with Silver blades

Silver

**P250117-31M-30** Matte Black 60" dia., 13.56" ht.