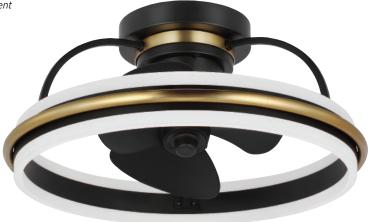

### **P250116-31M-30** Matte Black

21" dia., 9.75" ht.

Shown with Vintage Brass accent

Vintage Brass