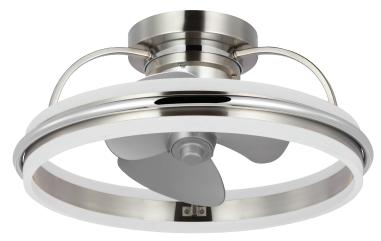

# **Burnett**

P250116-009-30 Brushed Nickel

21" dia., 9.75" ht. Shown with Chrome accent

Chrome