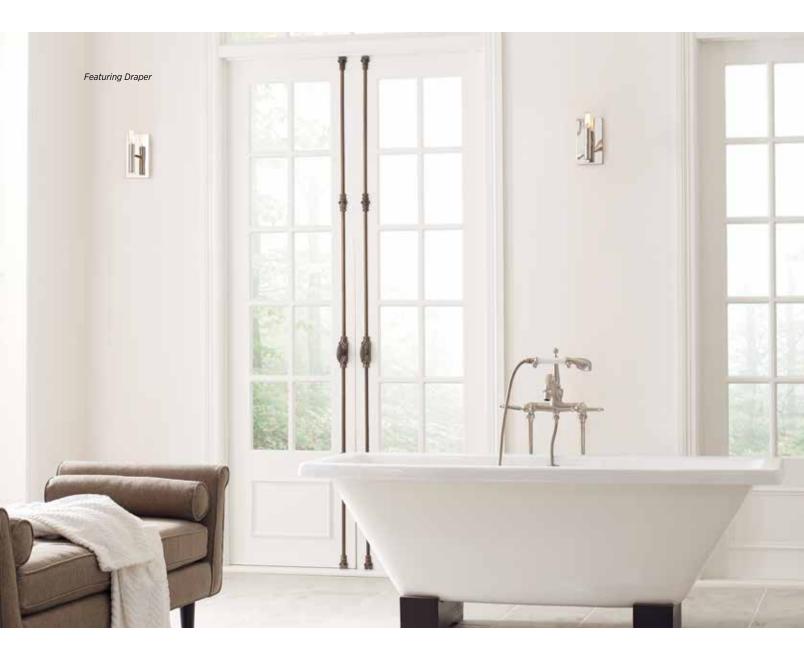

## Draper

Polished architectural detailing and a tubular candelabra offer style, charm and intrigue.

**P2101-104** Polished Nickel 4-1/2" W., 8" ht. Extends 4-1/8". H/CTR 4". One candelabra base lamp, 60w max.

P2101-104