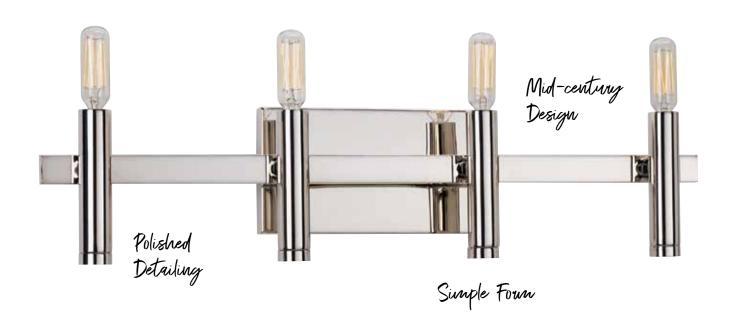

#### FOUR-LIGHT BATH

**P2102-104** Polished Nickel 24" W., 5-1/8" ht. Extends 4-1/8". H/CTR 2-1/4". Four candelabra base lamps, each 60w max.

All fixtures shown with P7827-01 vintage lamps, not included. See page 824.