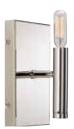

#### **ONE-LIGHT BATH**

**P2101-104** Polished Nickel 4-1/2" W., 8" ht. Extends 4-1/8". H/CTR 4". One candelabra base lamp, 60w max.

## Draper

Polished architectural detailing and a tubular candelabra offer style, charm and intrigue.

**P2101-104** Polished Nickel 4-1/2" W., 8" ht. Extends 4-1/8". H/CTR 4". One candelabra base lamp, 60w max.