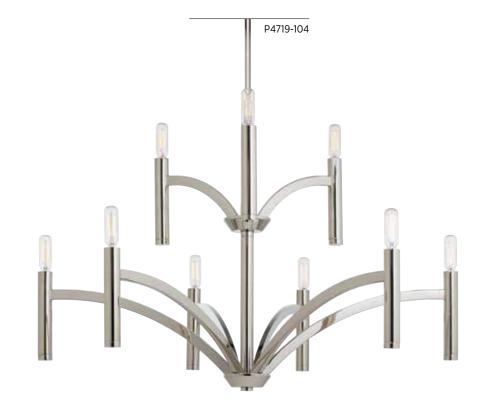

NINE-LIGHT CHANDELIER P4719-104 Polished Nickel 32" dia., 21-3/4" ht., Overall ht. w/stem 88"; wire 15'. Nine candelabra base lamps, each 60w max.

MINI-PENDANT P5061-104 Polished Nickel 6-1/2" dia., 12-1/4" ht., Overall ht. w/stem, 78"; wire 10'. One candelabra base lamp, 60w max.