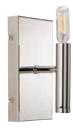

#### **ONE-LIGHT BATH**

**P2101-104** Polished Nickel 4-1/2" W., 8" ht. Extends 4-1/8". H/CTR 4". One candelabra base lamp, 60w max.

P2101-104

P2102-104