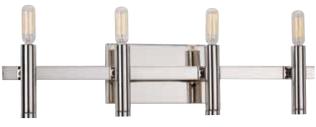

#### FOUR-LIGHT BATH

**P2102-104** Polished Nickel 24" W., 5-1/8" ht. Extends 4-1/8". H/CTR 2-1/4". Four candelabra base lamps, each 60w max.

All fixtures shown with P7827-01 vintage lamps, not included. See page 824.

P2101-104

P2102-104