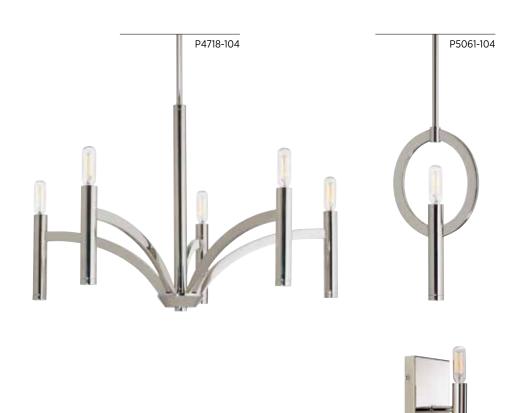

### Draper

WALL BRACKET P2101-104 Polished Nickel 4-1/2" W., 8" ht., Extends 4-1/8". H/CTR 4". One candelabra base lamp,

**FIVE-LIGHT CHANDELIER** P4718-104 Polished Nickel 25" dia., 15-5/8" ht., Overall ht. w/stem 82"; wire 15'. Five candelabra base lamps, each 60w max.

NINE-LIGHT CHANDELIER P4719-104 Polished Nickel 32" dia., 21-3/4" ht., Overall ht. w/stem 88"; wire 15'. Nine candelabra base lamps, each 60w max.

MINI-PENDANT P5061-104 Polished Nickel 6-1/2" dia., 12-1/4" ht., Overall ht. w/stem, 78"; wire 10'. One candelabra base lamp, 60w max.