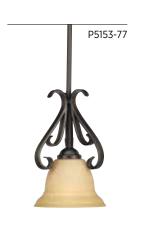

#### MINI-PENDANT

P4418-09

P5153-09 Brushed Nickel 7-1/2" dia., 11" ht., Overall ht. w/stem 62"; wire 10'. One medium base lamp, 100w max.

P2881-09

PROGRESSLIGHTING.COM

#### TWELVE-LIGHT CHANDELIER P4419-77 Forged Bronze 34" dia., 41-5/8" ht., Overall ht. w/chain 164"; wire 15'. Twelve medium base lamps, each 100w max.

MINI-PENDANT
P5153-77 Forged Bronze
7-1/2" dia., 11" ht.,
Overall ht. w/stem 62"; wire 10'.
One medium base lamp,
100w max.