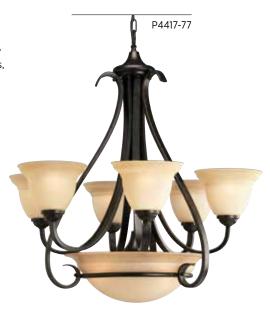

## SIX-LIGHT CHANDELIER WITH THREE-LIGHT BOWL

P4417-77 Forged Bronze 28-5/8" dia., 29-7/8" ht., Overall ht. w/chain 105"; wire 15'. Six medium base lamps, each 100w max. and three medium base lamps, each 75w max.