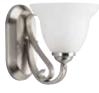

**P2881-09** Brushed Nickel **P2881-77** Forged Bronze 7" W., 8-1/4" ht. Extends 9-1/8". One medium base lamp, 100w max.

**P7181-09** Brushed Nickel **P7181-77** Forged Bronze 9-1/2" W., 6-3/4" ht. Extends 4-3/4". H/CTR 2-7/8". One medium base lamp, 100w max.