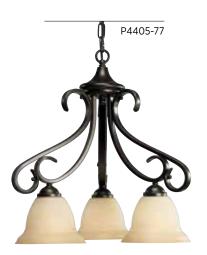

#### THREE-LIGHT CHANDELIER

P4405-77 Forged Bronze 19-1/8" dia., 19-1/8" ht., Overall ht. w/chain 94"; wire 15'. Three medium base lamps, each 100w max.