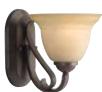

#### WALL SCONCE

**P7181-77** Forged Bronze 9-1/2" W., 6-3/4" ht., Extends 4-3/4". H/CTR 2-7/8". One medium base lamp, 100w max.

**P2881-09** Brushed Nickel **P2881-77** Forged Bronze 7" W., 8-1/4" ht. Extends 9-1/8". One medium base lamp, 100w max.

**P7181-09** Brushed Nickel **P7181-77** Forged Bronze 9-1/2" W., 6-3/4" ht. Extends 4-3/4". H/CTR 2-7/8". One medium base lamp, 100w max.