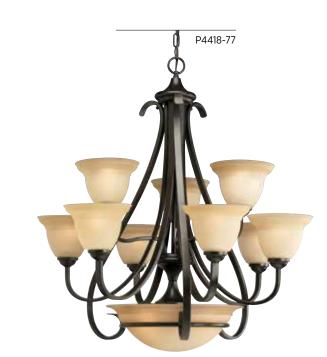

## NINE-LIGHT CHANDELIER WITH THREE-LIGHT BOWL

P4418-09 Brushed Nickel 32" dia., 32-5/8" ht., Overall ht. w/chain 155"; wire 15'. Nine medium base lamps, each 100w max. and three medium base lamps, each 75w max.

## NINE-LIGHT CHANDELIER WITH THREE-LIGHT BOWL

**P4418-77** Forged Bronze 32" dia., 32-5/8" ht., Overall ht. w/chain 155"; wire 15'. Nine medium base lamps, each 100w max. and three medium base lamps, each 75w max.