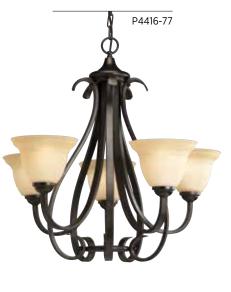

#### **FIVE-LIGHT CHANDELIER**

**P4416-77** Forged Bronze 26-1/8" dia., 24-3/4" ht., Overall ht. w/chain 100"; wire 15'. Five medium base lamps, each 100w max.