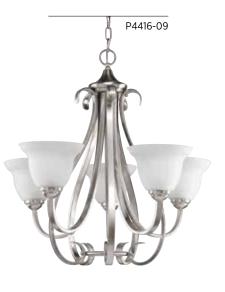

#### **FIVE-LIGHT CHANDELIER**

P4416-09 Brushed Nickel 26-1/8" dia., 24-3/4" ht., Overall ht. w/chain 100"; wire 15'. Five medium base lamps, each 100w max.