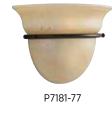

#### WALL SCONCE

**P7181-77** Forged Bronze 9-1/2" W., 6-3/4" ht., Extends 4-3/4". H/CTR 2-7/8". One medium base lamp, 100w max.