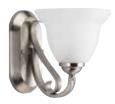

# ONE-LIGHT BATH P2881-09 Brushed Nickel P2881-77 Forged Bronze 7" W., 8-1/4" ht.

Extends 9-1/4". H/CTR 4-5/8". One medium base lamp, 100w max.

**P2881-09** Brushed Nickel **P2881-77** Forged Bronze 7" W., 8-1/4" ht. Extends 9-1/8". One medium base lamp, 100w max.

**P7181-09** Brushed Nickel **P7181-77** Forged Bronze 9-1/2" W., 6-3/4" ht. Extends 4-3/4". H/CTR 2-7/8". One medium base lamp, 100w max.