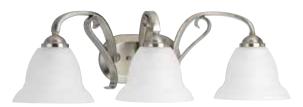

#### THREE-LIGHT BATH

**P2883-09** Brushed Nickel **P2883-77** Forged Bronze 25" W., 7-5/8" ht. Extends 9-1/4". H/CTR 3-3/8". Three medium base lamps, each 100w max.