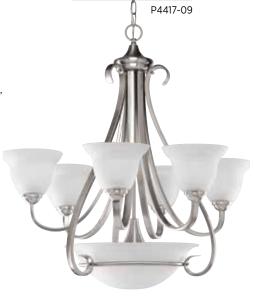

## SIX-LIGHT CHANDELIER WITH THREE-LIGHT BOWL

**P4417-09** Brushed Nickel 28-5/8" dia., 29-7/8" ht., Overall ht. w/chain 105"; wire 15'. Six medium base lamps, each 100w max. and three medium base lamps, each 75w max.