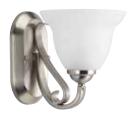

# ONE-LIGHT BATH P2881-09 Brushed Nickel P2881-77 Forged Bronze 7" W., 8-1/4" ht.

Extends 9-1/4". H/CTR 4-5/8". One medium base lamp, 100w max.

**P2881-09** Brushed Nickel **P2881-77** Forged Bronze 7" W., 8-1/4" ht. Extends 9-1/8". One medium base lamp, 100w max.

**P7181-09** Brushed Nickel **P7181-77** Forged Bronze 9-1/2" W., 6-3/4" ht. Extends 4-3/4". H/CTR 2-7/8". One medium base lamp, 100w max.