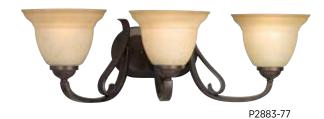

#### THREE-LIGHT BATH

**P2883-09** Brushed Nickel **P2883-77** Forged Bronze 25" W., 7-5/8" ht. Extends 9-1/4". H/CTR 3-3/8". Three medium base lamps, each 100w max.