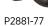

### Torino

WALL BRACKET
P2881-09 Brushed Nickel
7" W., 8-1/4" ht.,
Extends 9-1/8".
One medium base lamp,
100w max.

## Torino

WALL BRACKET
P2881-77 Forged Bronze
7" W., 8-1/4" ht.
Extends 9-1/8".
One medium base lamp,
100w max.

# ONE-LIGHT BATH P2881-09 Brushed Nickel P2881-77 Forged Bronze 7" W., 8-1/4" ht.

Extends 9-1/4". H/CTR 4-5/8". One medium base lamp, 100w max.