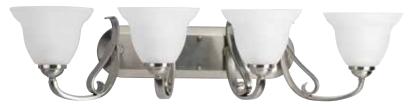

#### FOUR-LIGHT BATH

**P2884-09** Brushed Nickel **P2884-77** Forged Bronze 34" W., 7-5/8" ht. Extends 9-1/4". H/CTR 3-3/8". Four medium base lamps, each 100w max.

All fixtures mount up or down.

Elegantly formed metal frames are completed by rich finishes and bell-shaped glass.