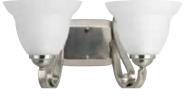

#### **TWO-LIGHT BATH**

**P2882-09** Brushed Nickel **P2882-77** Forged Bronze 16" W., 7-5/8" ht. Extends 9-1/4". H/CTR 3-3/8". Two medium base lamps, each 100w max.