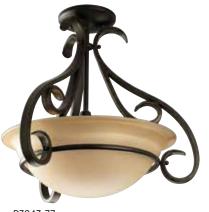

R 3-3/8". Two medium base lamps, each 100w max.

#### THREE-LIGHT BATH

**P2883-09** Brushed Nickel **P2883-77** Forged Bronze 25" W., 7-5/8" ht. Extends 9-1/4". H/CTR 3-3/8". Three medium base lamps, each 100w max.

#### FOUR-LIGHT BATH

**P2884-09** Brushed Nickel **P2884-77** Forged Bronze 34" W., 7-5/8" ht. Extends 9-1/4". H/CTR 3-3/8". Four medium base lamps, each 100w max.

All fixtures mount up or down.

Elegantly formed metal frames are completed by rich finishes and bell-shaped glass.

**P2881-09** Brushed Nickel **P2881-77** Forged Bronze 7" W., 8-1/4" ht. Extends 9-1/8". One medium base lamp, 100w max.

**P7181-09** Brushed Nickel **P7181-77** Forged Bronze 9-1/2" W., 6-3/4" ht. Extends 4-3/4". H/CTR 2-7/8". One medium base lamp, 100w max.



P2881-09



P7181-09



P2881-77





P3843-77



P3843-09



Oversized, bell-shaped glass bowl offset squared scrolls or simple banding.

TWO-LIGHT FLUSH MOUNT P3184-09 Brushed Nickel P3184-77 Forged Bronze 14-5/8" dia., 7-1/8" ht. Two medium base lamps, each 100w max.

SEMI-FLUSH CONVERTIBLE
P3843-09 Brushed Nickel
P3843-77 Forged Bronze
Hanging and ceiling mount
hardware included.
18" dia., 18-1/2" ht.,
Overall ht. w/chain 94"; wire 15'.
Three medium base lamps,
each 100w max.