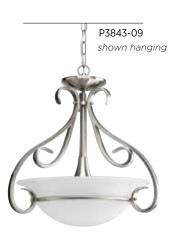

#### SEMI-FLUSH CONVERTIBLE

P3843-09 Brushed Nickel Hanging and ceiling mount hardware included. 18" dia., 18-1/2" ht., Overall ht. w/chain 94"; wire 15'. Three medium base lamps, each 100w max.

SEMI-FLUSH CONVERTIBLE
P3843-09 Brushed Nickel
P3843-77 Forged Bronze
Hanging and ceiling mount
hardware included.
18" dia., 18-1/2" ht.,
Overall ht. w/chain 94"; wire 15'.
Three medium base lamps,
each 100w max.