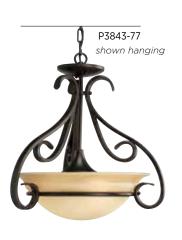

#### **SEMI-FLUSH CONVERTIBLE**

P3843-77 Forged Bronze Hanging and ceiling mount hardware included. 18" dia., 18-1/2" ht., Overall ht. w/chain 94"; wire 15'. Three medium base lamps, each 100w max.

SEMI-FLUSH CONVERTIBLE
P3843-09 Brushed Nickel
P3843-77 Forged Bronze
Hanging and ceiling mount
hardware included.
18" dia., 18-1/2" ht.,
Overall ht. w/chain 94"; wire 15'.
Three medium base lamps,
each 100w max.