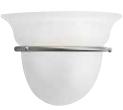

#### WALL SCONCE

**P7181-09** Brushed Nickel 9-1/2" W., 6-3/4" ht., Extends 4-3/4". H/CTR 2-7/8". One medium base lamp, 100w max.

**P2881-09** Brushed Nickel **P2881-77** Forged Bronze 7" W., 8-1/4" ht. Extends 9-1/8". One medium base lamp, 100w max.

**P7181-09** Brushed Nickel **P7181-77** Forged Bronze 9-1/2" W., 6-3/4" ht. Extends 4-3/4". H/CTR 2-7/8". One medium base lamp, 100w max.