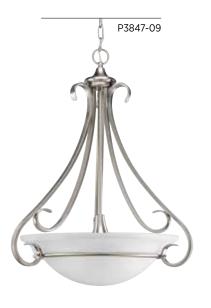

#### THREE-LIGHT PENDANT

**P3847-09** Brushed Nickel 22" dia., 27" ht., Overall ht. w/chain 102"; wire 15'. Three medium base lamps, each 100w max.