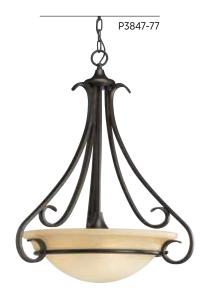

#### **SEMI-FLUSH CONVERTIBLE**

P3843-77 Forged Bronze Hanging and ceiling mount hardware included. 18" dia., 18-1/2" ht., Overall ht. w/chain 94"; wire 15'. Three medium base lamps, each 100w max.

SEMI-FLUSH CONVERTIBLE
P3843-09 Brushed Nickel
P3843-77 Forged Bronze
Hanging and ceiling mount
hardware included.
18" dia., 18-1/2" ht.,
Overall ht. w/chain 94"; wire 15'.
Three medium base lamps,
each 100w max.