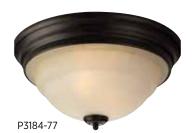

P2881-09

P7181-09

P2881-77

P3843-77

P3843-09

Oversized, bell-shaped glass bowl offset squared scrolls or simple banding.

TWO-LIGHT FLUSH MOUNT P3184-09 Brushed Nickel P3184-77 Forged Bronze 14-5/8" dia., 7-1/8" ht. Two medium base lamps, each 100w max.