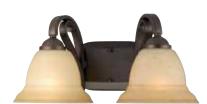

#### **TWO-LIGHT BATH**

**P2882-09** Brushed Nickel **P2882-77** Forged Bronze 16" W., 7-5/8" ht. Extends 9-1/4". H/CTR 3-3/8". Two medium base lamps, each 100w max.