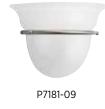

#### WALL SCONCE

**P7181-09** Brushed Nickel 9-1/2" W., 6-3/4" ht., Extends 4-3/4". H/CTR 2-7/8". One medium base lamp, 100w max.

**P2881-09** Brushed Nickel **P2881-77** Forged Bronze 7" W., 8-1/4" ht. Extends 9-1/8". One medium base lamp, 100w max.

**P7181-09** Brushed Nickel **P7181-77** Forged Bronze 9-1/2" W., 6-3/4" ht. Extends 4-3/4". H/CTR 2-7/8". One medium base lamp, 100w max.