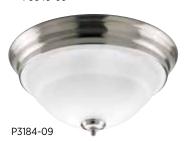

P2881-09

P7181-09

P2881-77

P3843-77

P3843-09

Oversized, bell-shaped glass bowl offset squared scrolls or simple banding.

TWO-LIGHT FLUSH MOUNT P3184-09 Brushed Nickel P3184-77 Forged Bronze 14-5/8" dia., 7-1/8" ht. Two medium base lamps, each 100w max.