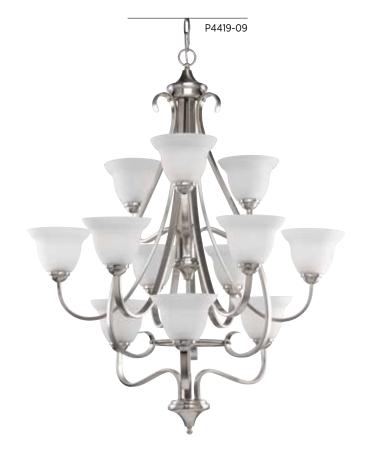

#### TWELVE-LIGHT CHANDELIER P4419-09 Brushed Nickel 34" dia., 41-5/8" ht., Overall ht. w/chain 164"; wire 15

Overall ht. w/chain 164"; wire 15'. Twelve medium base lamps, each 100w max.

#### TWELVE-LIGHT CHANDELIER P4419-77 Forged Bronze 34" dia., 41-5/8" ht., Overall ht. w/chain 164"; wire 15'. Twelve medium base lamps, each 100w max.

MINI-PENDANT
P5153-77 Forged Bronze
7-1/2" dia., 11" ht.,
Overall ht. w/stem 62"; wire 10'.
One medium base lamp,
100w max.