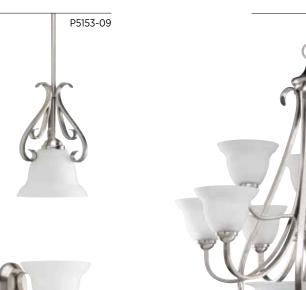

#### MINI-PENDANT

P4418-09

P5153-09 Brushed Nickel 7-1/2" dia., 11" ht., Overall ht. w/stem 62"; wire 10'. One medium base lamp, 100w max.

P2881-09

PROGRESSLIGHTING.COM