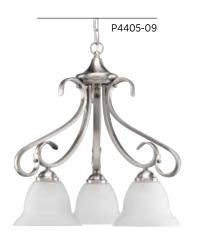

## THREE-LIGHT CHANDELIER P4405-09 Brushed Nickel

19-1/8" dia., 19-1/8" ht., Overall ht. w/chain 94"; wire 15'. Three medium base lamps, each 100w max.