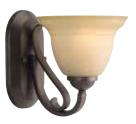

## Torino

WALL BRACKET
P2881-77 Forged Bronze
7" W., 8-1/4" ht.
Extends 9-1/8".
One medium base lamp,
100w max.

### Torino

WALL BRACKET
P2881-09 Brushed Nickel
7" W., 8-1/4" ht.,
Extends 9-1/8".
One medium base lamp,
100w max.