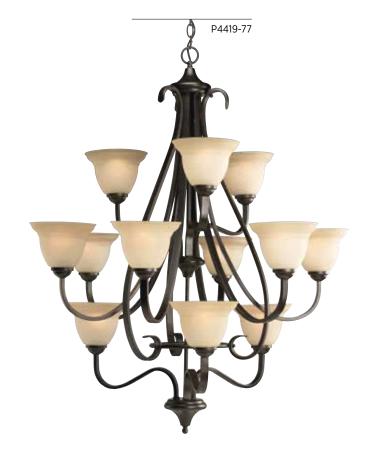

#### TWELVE-LIGHT CHANDELIER P4419-77 Forged Bronze 34" dia., 41-5/8" ht., Overall ht. w/chain 164"; wire 15'. Twelve medium base lamps, each 100w max.

MINI-PENDANT
P5153-77 Forged Bronze
7-1/2" dia., 11" ht.,
Overall ht. w/stem 62"; wire 10'.
One medium base lamp,
100w max.