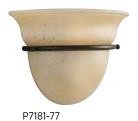

#### WALL SCONCE

**P7181-77** Forged Bronze 9-1/2" W., 6-3/4" ht., Extends 4-3/4". H/CTR 2-7/8". One medium base lamp, 100w max.

**P2881-09** Brushed Nickel **P2881-77** Forged Bronze 7" W., 8-1/4" ht. Extends 9-1/8". One medium base lamp, 100w max.

**P7181-09** Brushed Nickel **P7181-77** Forged Bronze 9-1/2" W., 6-3/4" ht. Extends 4-3/4". H/CTR 2-7/8". One medium base lamp, 100w max.