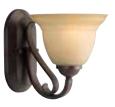

# ONE-LIGHT BATH P2881-09 Brushed Nickel P2881-77 Forged Bronze 7" W., 8-1/4" ht.

Extends 9-1/4". H/CTR 4-5/8". One medium base lamp, 100w max.

**P2881-09** Brushed Nickel **P2881-77** Forged Bronze 7" W., 8-1/4" ht. Extends 9-1/8". One medium base lamp, 100w max.

**P7181-09** Brushed Nickel **P7181-77** Forged Bronze 9-1/2" W., 6-3/4" ht. Extends 4-3/4". H/CTR 2-7/8". One medium base lamp, 100w max.