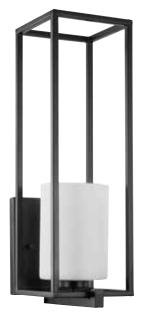

#### WALL SCONCE

**P710089-009** Brushed Nickel 5-1/2" W., 18" ht., Extends 5-3/8". H/CTR 14-1/4". One medium base lamp, 100w max.

Matte Black

P710089-031

P400225-031

#### WALL SCONCE

**P710089-031** Matte Black 5-1/2" W., 18" ht., Extends 5-3/8". H/CTR 14-1/4". One medium base lamp, 100w max.

# Chadwick

Overscale geometric forms, clean, crisp lines accented by a soft glass shade are ideal for minimalist settings.

**P710089-009** Brushed Nickel **P710089-031** Black 5-1/2" W., 18" ht. Extends 5-3/8". H/CTR 14-1/4". One medium base lamp, 100w max.