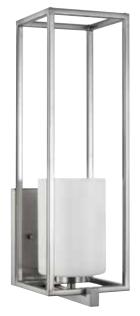

#### WALL SCONCE

**P710089-009** Brushed Nickel 5-1/2" W., 18" ht., Extends 5-3/8". H/CTR 14-1/4". One medium base lamp, 100w max.

Matte Black

P710089-031

P400225-031

# Chadwick

Overscale geometric forms, clean, crisp lines accented by a soft glass shade are ideal for minimalist settings.

**P710089-009** Brushed Nickel **P710089-031** Black 5-1/2" W., 18" ht. Extends 5-3/8". H/CTR 14-1/4". One medium base lamp, 100w max.