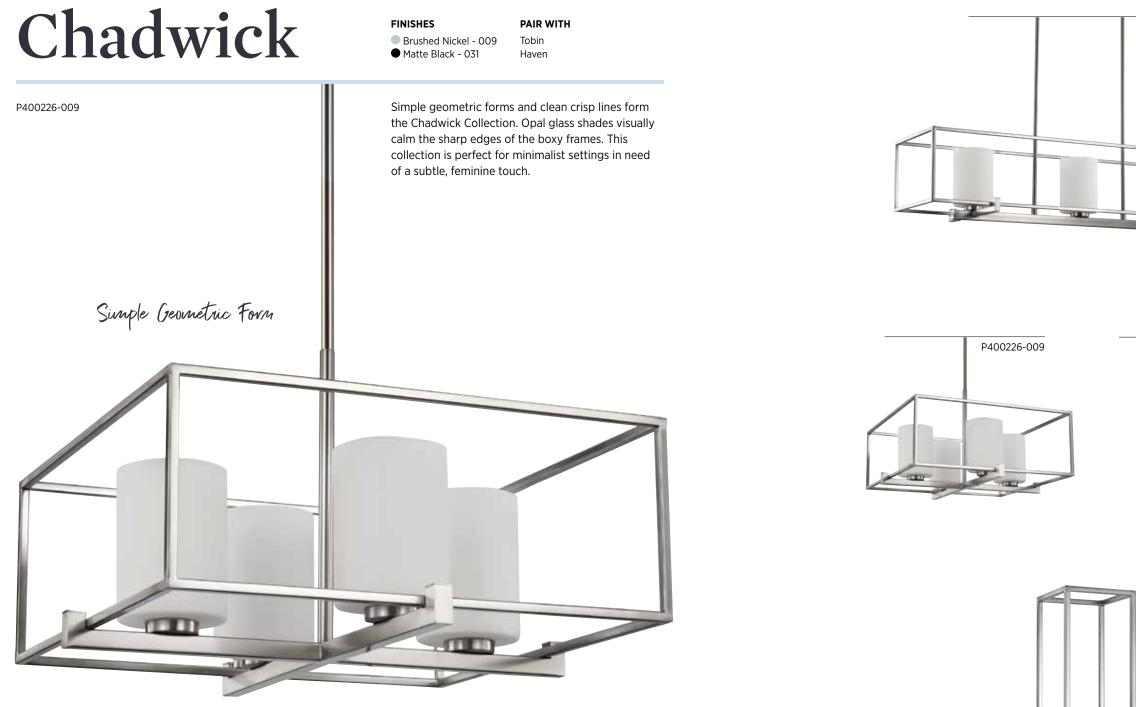

#### THREE-LIGHT LINEAR CHANDELIER

**P400225-009** Brushed Nickel 40" W., 12" D., 8- 3/4" ht., Overall ht. w/stem 59", wire 15'. Three medium base lamps, each 100w max.