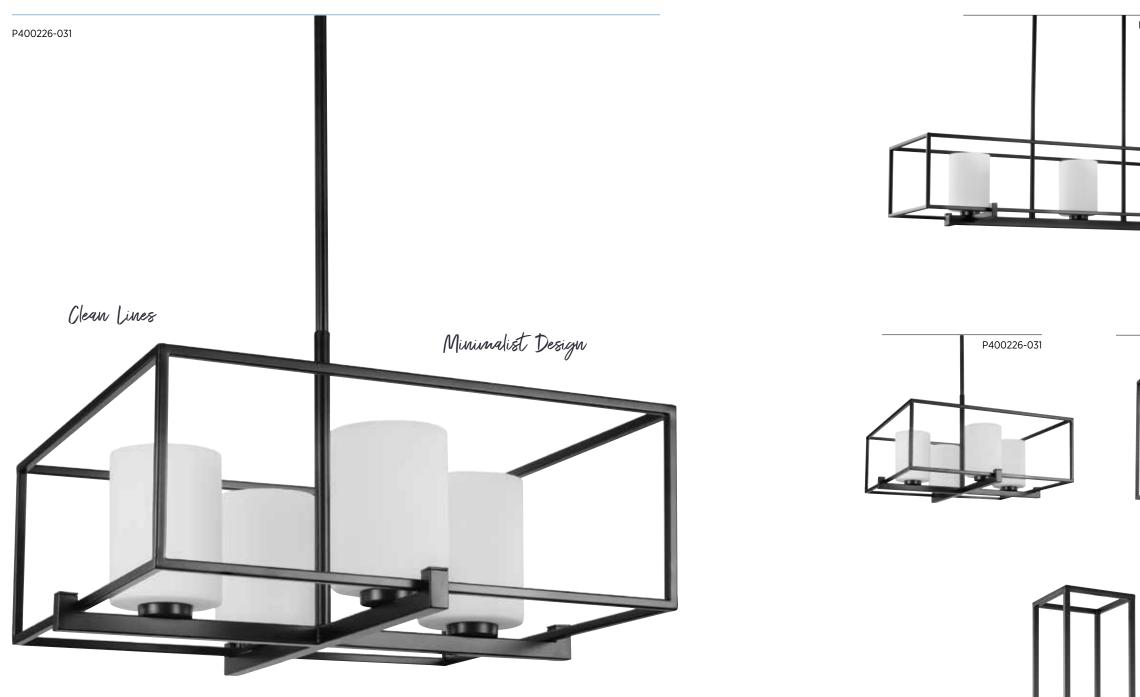

### FOUR-LIGHT CHANDELIER

P400226-031 Matte Black 21-5/8" sq., 12-7/8" ht., Overall ht. w/stem 70", wire 15'. Four medium base lamps, each 100w max.

#### FOUR-LIGHT CHANDELIER

P400226-009 Brushed Nickel 21-5/8" sq., 12-7/8" ht., Overall ht. w/stem 70", wire 15'. Four medium base lamps, each 100w max.