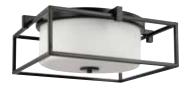

# Chadwick

Beautiful opal glass shades offer a simple contrast to the geometric styling of the boxy frames.

TWO-LIGHT FLUSH MOUNT P350171-009 Brushed Nickel P350171-031 Black 15-3/8" sq., 5-1/2" ht. Two medium base lamps, each 60w max.