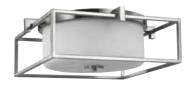

# Chadwick

Beautiful opal glass shades offer a simple contrast to the geometric styling of the boxy frames.

TWO-LIGHT FLUSH MOUNT P350171-009 Brushed Nickel P350171-031 Black 15-3/8" sq., 5-1/2" ht. Two medium base lamps, each 60w max.