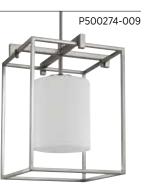

#### ONE-LIGHT PENDANT

**P500274-009** Brushed Nickel 10-1/2" sq., 14-3/4" ht., Overall ht. w/stem 72", wire 10'. One medium base lamp, 100w max.