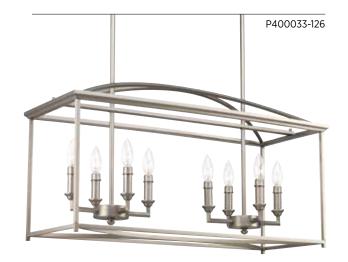

## FOUR-LIGHT FOYER

**P3884-20** Antique Bronze **P3884-126** Burnished Silver 13-3/8" sq., 20-3/8" ht., Overall ht. w/chain 95"; wire 15'. Four candelabra base lamps, each 60w max.

EIGHT-LIGHT LINEAR CHANDELIER P400033-020 Antique Bronze P400033-126 Burnished Silver 30-1/8" W., 12" D., 16-1/2" ht., Overall ht. w/chain 83"; wire 15'. Eight candelabra base lamps, each 60w max.