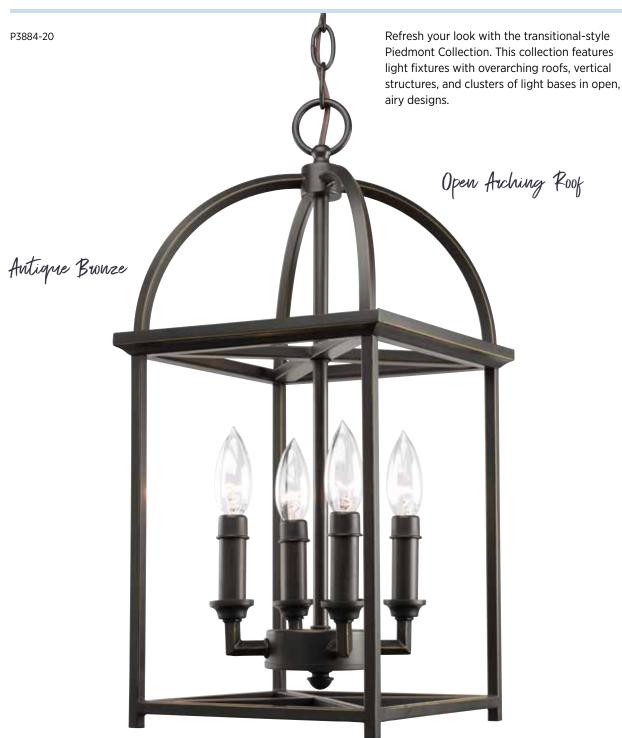

## FOUR-LIGHT FOYER

**P3884-20** Antique Bronze **P3884-126** Burnished Silver 13-3/8" sq., 20-3/8" ht., Overall ht. w/chain 95"; wire 15'. Four candelabra base lamps, each 60w max.

EIGHT-LIGHT LINEAR CHANDELIER P400033-020 Antique Bronze P400033-126 Burnished Silver 30-1/8" W., 12" D., 16-1/2" ht., Overall ht. w/chain 83"; wire 15'. Eight candelabra base lamps, each 60w max.