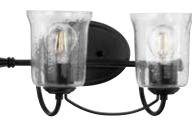

5" W., IO-3/8" ht. Extends 7". H/CTR 3-1/2". One medium base lamp, 60w max.

**TWO-LIGHT BATH P300254-031** Black 16-3/8" W., 7-3/4" ht. Extends 7-3/8". H/CTR 3-1/4". Two medium base lamps, each 60w max.