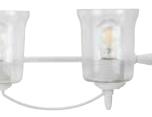

#### TWO-LIGHT BATH

**P300254-151** Cottage White 16-3/8" W., 7-3/4" ht. Extends 7-3/8". H/CTR 3-1/4". Two medium base lamps, each 60w max.