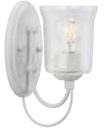

#### **ONE-LIGHT BATH**

**P300253-151** Cottage White 5" W., 10-3/8" ht. Extends 7". H/CTR 3-1/2". One medium base lamp, 60w max.