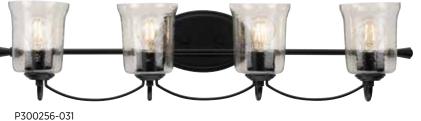

#### FOUR-LIGHT BATH

**P300256-031** Black 33-5/8" W., 7-3/4" ht. Extends 7-3/8". H/CTR 3-1/4". Four medium base lamps, each 60w max.

All fixtures mount up or down.

P300253-031

P300254-031

P300255-031

t up or down.