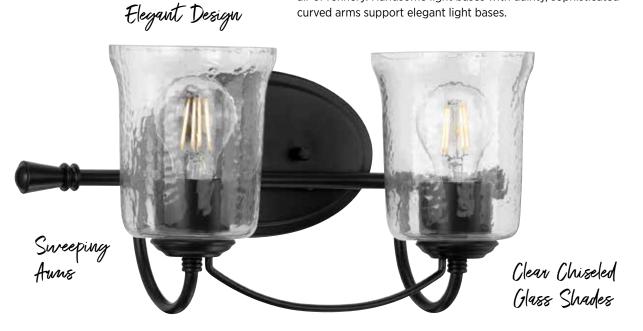

# Bowman

P300254-031

FINISHES • Black - 031 • Cottage White - 151 ALSO IN Collections Close-to-Ceiling

Beautiful lighting will appeal to both your classic taste and your artistic spirit with the Bowman Collection. Wandering eyes will focus on clear, chiseled glass shades as they offer an air of refinery. Handsome light bases with dainty, sophisticated curved arms support elegant light bases.

5" W., IO-3/8" ht. Extends 7". H/CTR 3-1/2". One medium base lamp, 60w max.

**TWO-LIGHT BATH P300254-031** Black 16-3/8" W., 7-3/4" ht. Extends 7-3/8". H/CTR 3-1/4". Two medium base lamps, each 60w max.

#### THREE-LIGHT BATH

**P300255-031** Black 25" W., 7-3/4" ht. Extends 7-3/8". H/CTR 3-1/4". Three medium base lamps, each 60w max.

#### FOUR-LIGHT BATH

**P300256-031** Black 33-5/8" W., 7-3/4" ht. Extends 7-3/8". H/CTR 3-1/4". Four medium base lamps, each 60w max.

All fixtures mount up or down.

P300253-031

P300254-031

P300255-031

t up or down.