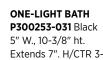

#### **ONE-LIGHT BATH**

**P300253-151** Cottage White 5" W., 10-3/8" ht. Extends 7". H/CTR 3-1/2". One medium base lamp, 60w max.