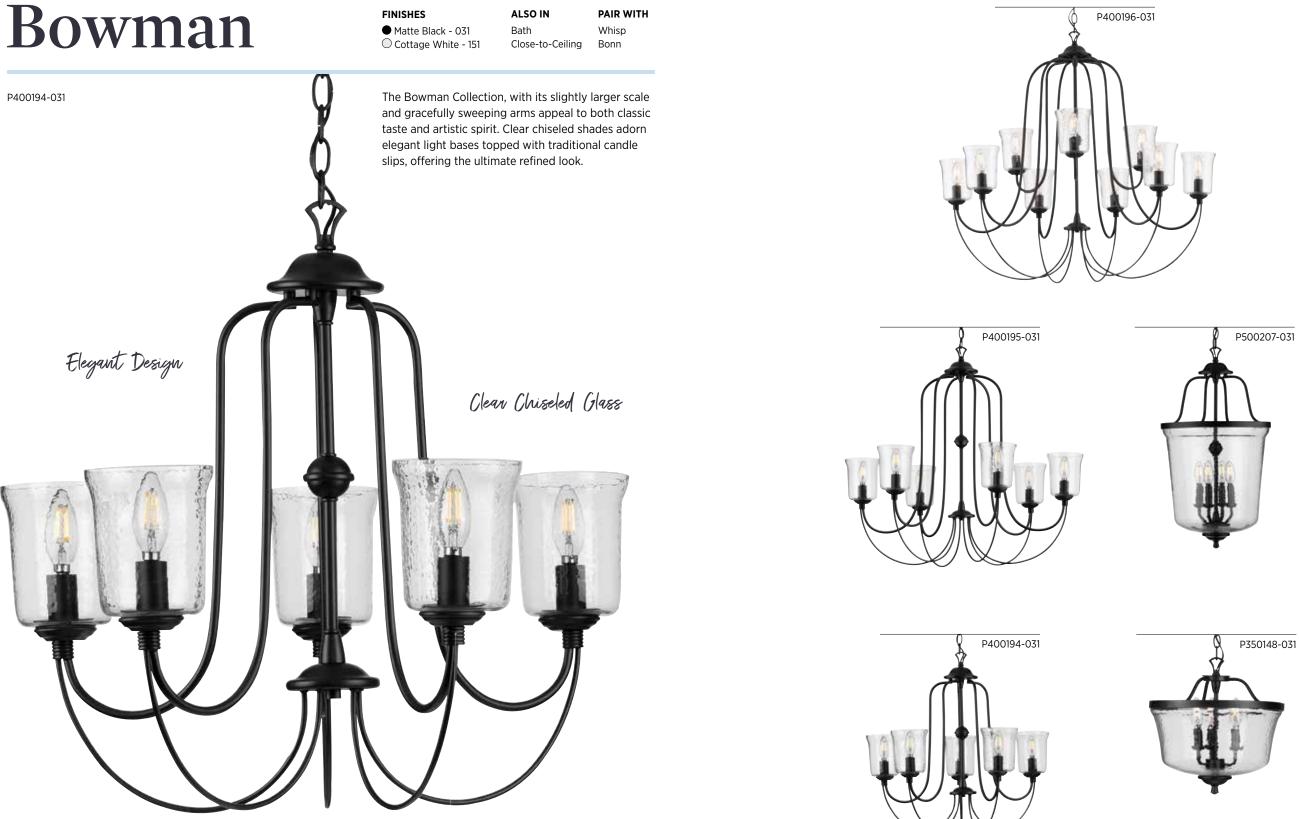

## Bowman

#### **FIVE-LIGHT CHANDELIER**

P400194-031 Matte Black 26" dia., 23-1/4" ht., Overall ht. w/chain 98-1/4", wire 15'. Five candelabra base lamps, each 60w max.

#### SIX-LIGHT CHANDELIER

P400195-031 Matte Black 32" dia., 28-7/8" ht., Overall ht. w/chain 104", wire 15'. Six candelabra base lamps, each 60w max.

#### NINE-LIGHT CHANDELIER

P400196-031 Matte Black 37" dia., 33-1/4" ht., Overall ht. w/chain 156-1/4", wire 15'. Nine candelabra base lamps, each 60w max.

#### FOUR-LIGHT FOYER

P500207-031 Matte Black 14-1/4" dia., 26-1/4" ht., Overall ht. w/chain 100-1/2", wire 15'. Four candelabra base lamps, each 60w max.

All fixtures shown with F4B10LED927/JA8 lamps, not included.