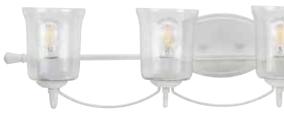

#### FOUR-LIGHT BATH

**P300256-151** Cottage White 33-5/8" W., 7-3/4" ht. Extends 7-3/8". H/CTR 3-1/4". Four medium base lamps, each 60w max.

All fixtures mount up or down.

P350148-151

P350148-031