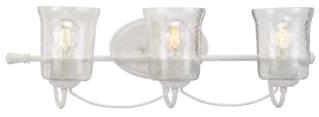

5" W., IO-3/8" ht. Extends 7". H/CTR 3-1/2". One medium base lamp, 60w max.

**TWO-LIGHT BATH P300254-031** Black 16-3/8" W., 7-3/4" ht. Extends 7-3/8". H/CTR 3-1/4". Two medium base lamps, each 60w max.

#### THREE-LIGHT BATH

**P300255-031** Black 25" W., 7-3/4" ht. Extends 7-3/8". H/CTR 3-1/4". Three medium base lamps, each 60w max.