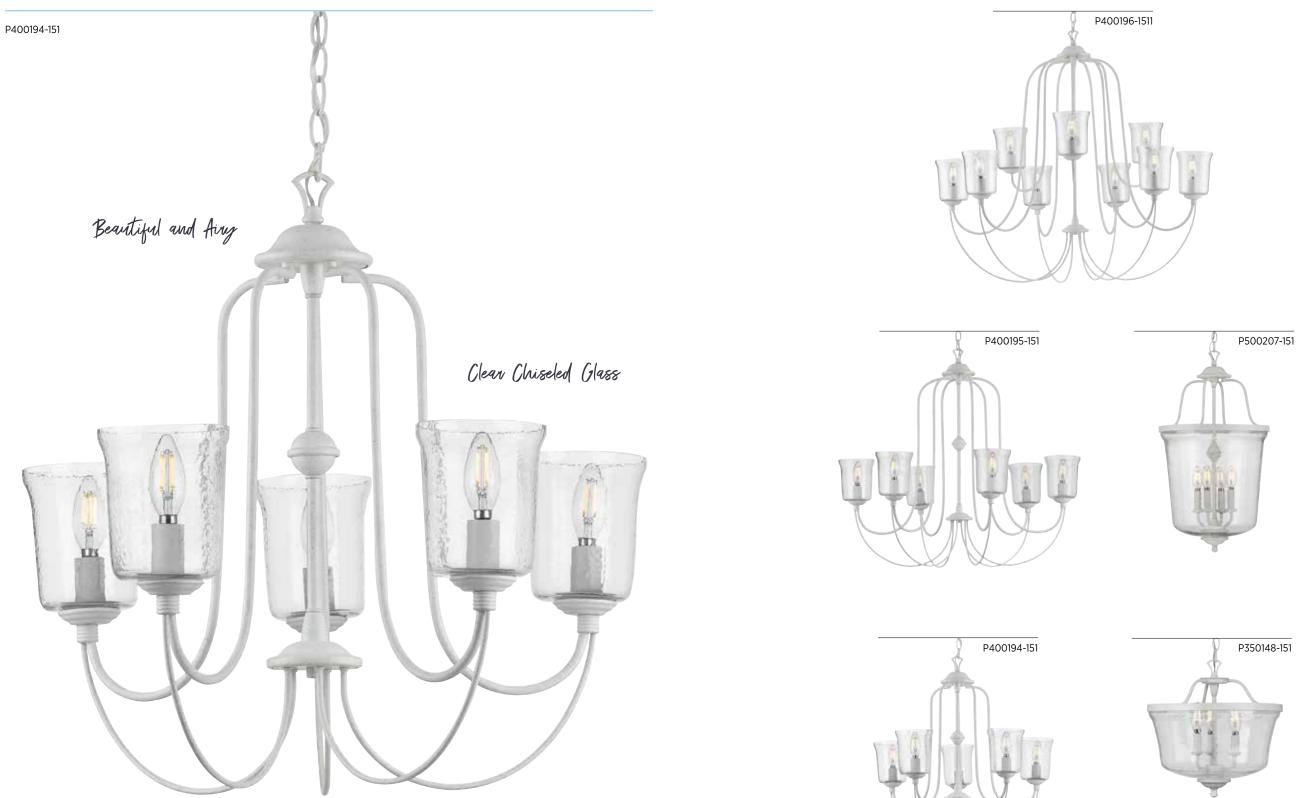

# Bowman

#### FIVE-LIGHT CHANDELIER

P400194-151 Cottage White 26" dia., 23-1/4" ht., Overall ht. w/chain 98-1/4", wire 15'. Five candelabra base lamps, each 60w max.

#### SIX-LIGHT CHANDELIER

P400195-151 Cottage White 32" dia., 28-7/8" ht., Overall ht. w/chain 104", wire 15'. Six candelabra base lamps, each 60w max.

#### NINE-LIGHT CHANDELIER

P400196-151 Cottage White 37" dia., 33-1/4" ht., Overall ht. w/chain 156-1/4", wire 15'. Nine candelabra base lamps, each 60w max.

#### FOUR-LIGHT FOYER

P500207-151 Cottage White 14-1/4" dia., 26-1/4" ht., Overall ht. w/chain 100-1/2", wire 15'. Four candelabra base lamps, each 60w max.

All fixtures shown with F4B10LED927/JA8 lamps, not included.