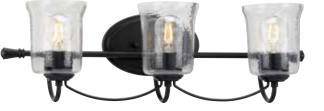

#### THREE-LIGHT BATH

**P300255-031** Black 25" W., 7-3/4" ht. Extends 7-3/8". H/CTR 3-1/4". Three medium base lamps, each 60w max.