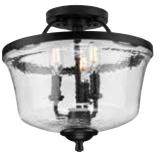

#### NINE-LIGHT CHANDELIER

P400196-031 Matte Black 37" dia., 33-1/4" ht., Overall ht. w/chain 156-1/4", wire 15'. Nine candelabra base lamps, each 60w max.

#### NINE-LIGHT CHANDELIER

P400196-151 Cottage White 37" dia., 33-1/4" ht., Overall ht. w/chain 156-1/4", wire 15'. Nine candelabra base lamps, each 60w max.