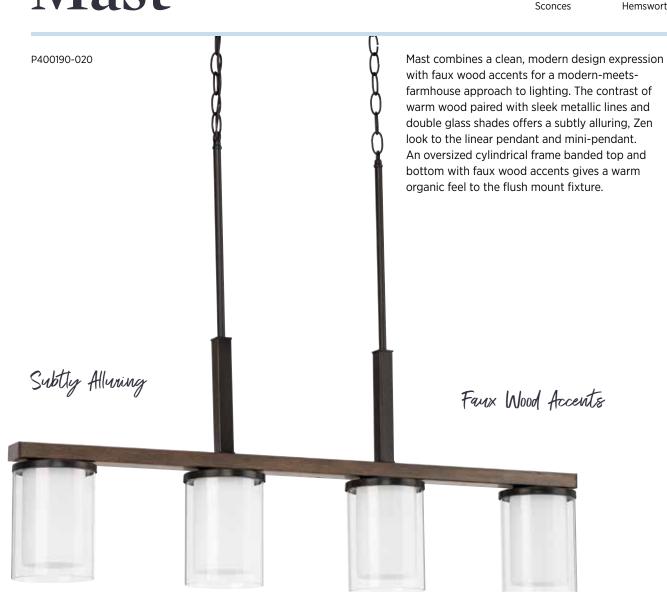

## Mast

P500192-020

FOUR-LIGHT LINEAR CHANDELIER P400190-009 Brushed Nickel P400190-020 Antique Bronze 38" W., 4-7/8" D., 14-3/4" ht., Overall ht. w/stem 80-1/2"; wire 15'. Four medium base lamps, each 100w max.

ALSO IN

Collections Close-to-Ceiling

P300216-009

Modern Meets Farmhouse Mast combines a clean, modern design expression with faux wood accents for a modern-meets-farmhouse approach to lighting. The contrast of warm wood paired with sleek metallic lines and double glass shades offers a subtly alluring, Zen look to these vanity fixtures. An oversized cylindrical frame banded top and bottom in Brushed Nickel or Antique Bronze and trimmed with faux wood accents gives a warm organic feel to the flush mount fixture.