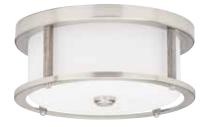

P710015-020

Faux wood accents a circular metal frame that secures an etched glass shade.

TWO-LIGHT FLUSH MOUNT **P350144-009** Brushed Nickel P350144-020 Antique Bronze 13" dia., 5-1/4" ht. Two medium base lamps, each 60w max.

P350144-020

P350144-009