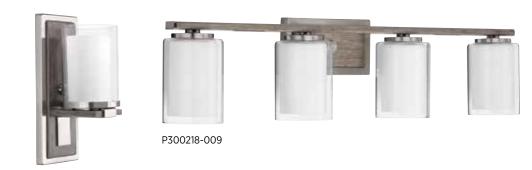

## Mast

P500192-020

FOUR-LIGHT LINEAR CHANDELIER P400190-009 Brushed Nickel P400190-020 Antique Bronze 38" W., 4-7/8" D., 14-3/4" ht., Overall ht. w/stem 80-1/2"; wire 15'. Four medium base lamps, each 100w max.

THREE-LIGHT BATH
P300217-009 Brushed Nickel
24" W., 7-3/4" ht.,
Extends 6-1/4". H/CTR 5-1/4".
Three medium base lamps,
each 100w max.

FOUR-LIGHT BATH
P300218-009 Brushed Nickel
33-7/8" W., 7-3/4" ht.,
Extends 6-1/4". H/CTR 5-1/4".
Four medium base lamps,
each 100w max.