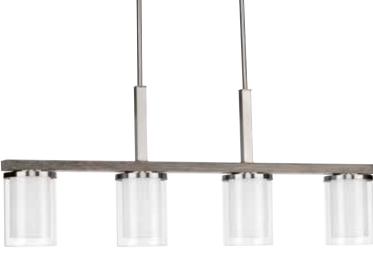

## Mast

P500192-020

FOUR-LIGHT LINEAR CHANDELIER P400190-009 Brushed Nickel P400190-020 Antique Bronze 38" W., 4-7/8" D., 14-3/4" ht., Overall ht. w/stem 80-1/2"; wire 15'. Four medium base lamps, each 100w max.