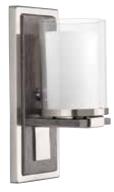

#### ONE-LIGHT BATH

**P710015-009** Brushed Nickel 5" W., 13" ht., Extends 6-3/8". H/CTR 6-1/2". One medium base lamp, 100w max.

TWO-LIGHT BATH
P300216-009 Brushed Nickel
13-7/8" W., 7-5/8" ht.,
Extends 6-1/4". H/CTR 5-1/4".
Two medium base lamps,
each 100w max.

All fixtures mount up or down.

A faux wood backplate blends with a clean, modern pediment and double glass shade.

**P710015-009** Brushed Nickel **P710015-020** Antique Bronze 5" W., 13" ht. Extends 6-3/8". H/CTR 6-1/2". One medium base lamp, 100w max.