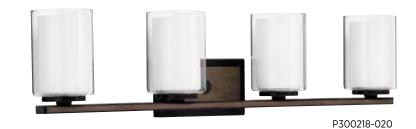

THREE-LIGHT BATH
P300217-009 Brushed Nickel
24" W., 7-3/4" ht.,
Extends 6-1/4". H/CTR 5-1/4".
Three medium base lamps,
each 100w max.

FOUR-LIGHT BATH
P300218-009 Brushed Nickel
33-7/8" W., 7-3/4" ht.,
Extends 6-1/4". H/CTR 5-1/4".
Four medium base lamps,
each 100w max.

THREE-LIGHT BATH
P300217-020 Antique Bronze
24" W., 7-3/4" ht.,
Extends 6-1/4". H/CTR 5-1/4".
Three medium base lamps,
each 100w max.

FOUR-LIGHT BATH
P300218-020 Antique Bronze
33-7/8" W., 7-3/4" ht.,
Extends 6-1/4". H/CTR 5-1/4".
Four medium base lamps,
each 100w max.