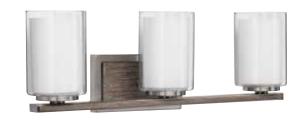

THREE-LIGHT BATH
P300217-009 Brushed Nickel
24" W., 7-3/4" ht.,
Extends 6-1/4". H/CTR 5-1/4".
Three medium base lamps,
each 100w max.

FOUR-LIGHT BATH
P300218-009 Brushed Nickel
33-7/8" W., 7-3/4" ht.,
Extends 6-1/4". H/CTR 5-1/4".
Four medium base lamps,
each 100w max.