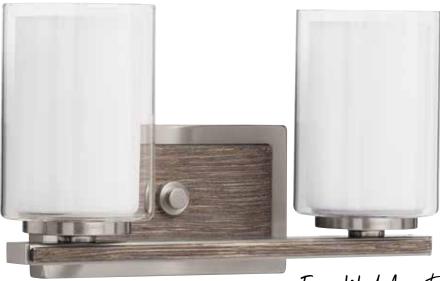

THREE-LIGHT BATH
P300217-009 Brushed Nickel
24" W., 7-3/4" ht.,
Extends 6-1/4". H/CTR 5-1/4".
Three medium base lamps,
each 100w max.

FOUR-LIGHT BATH
P300218-009 Brushed Nickel
33-7/8" W., 7-3/4" ht.,
Extends 6-1/4". H/CTR 5-1/4".
Four medium base lamps,
each 100w max.