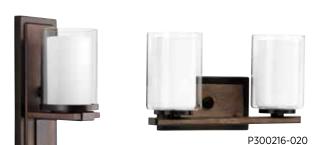

#### ONE-LIGHT BATH

**P710015-009** Brushed Nickel 5" W., 13" ht., Extends 6-3/8". H/CTR 6-1/2". One medium base lamp, 100w max.

TWO-LIGHT BATH
P300216-009 Brushed Nickel
13-7/8" W., 7-5/8" ht.,
Extends 6-1/4". H/CTR 5-1/4".
Two medium base lamps,
each 100w max.

### Mast

ONE-LIGHT BATH
P710015-020 Antique Bronze
5" W., 13" ht.,
Extends 6-3/8". H/CTR 6-1/2".
One medium base lamp,
100w max.

TWO-LIGHT BATH
P300216-020 Antique Bronze
13-7/8" W., 7-5/8" ht.,
Extends 6-1/4". H/CTR 5-1/4".
Two medium base lamps,
each 100w max.