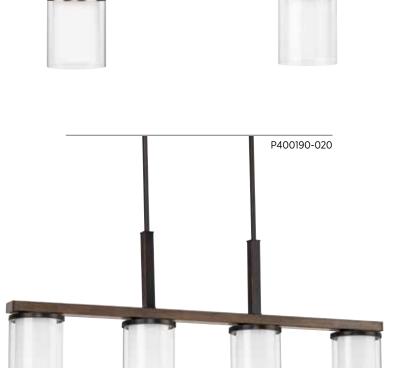

## Mast

P500192-020

FOUR-LIGHT LINEAR CHANDELIER P400190-009 Brushed Nickel P400190-020 Antique Bronze 38" W., 4-7/8" D., 14-3/4" ht., Overall ht. w/stem 80-1/2"; wire 15'. Four medium base lamps, each 100w max.

ALSO IN

Collections Close-to-Ceiling

P300216-009

Modern Meets Farmhouse Mast combines a clean, modern design expression with faux wood accents for a modern-meets-farmhouse approach to lighting. The contrast of warm wood paired with sleek metallic lines and double glass shades offers a subtly alluring, Zen look to these vanity fixtures. An oversized cylindrical frame banded top and bottom in Brushed Nickel or Antique Bronze and trimmed with faux wood accents gives a warm organic feel to the flush mount fixture.