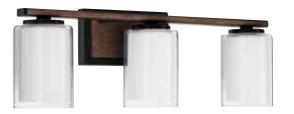

THREE-LIGHT BATH
P300217-009 Brushed Nickel
24" W., 7-3/4" ht.,
Extends 6-1/4". H/CTR 5-1/4".
Three medium base lamps,
each 100w max.

FOUR-LIGHT BATH
P300218-009 Brushed Nickel
33-7/8" W., 7-3/4" ht.,
Extends 6-1/4". H/CTR 5-1/4".
Four medium base lamps,
each 100w max.

THREE-LIGHT BATH
P300217-020 Antique Bronze
24" W., 7-3/4" ht.,
Extends 6-1/4". H/CTR 5-1/4".
Three medium base lamps,
each 100w max.

FOUR-LIGHT BATH
P300218-020 Antique Bronze
33-7/8" W., 7-3/4" ht.,
Extends 6-1/4". H/CTR 5-1/4".
Four medium base lamps,
each 100w max.