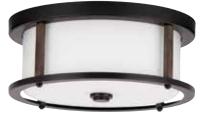

P710015-020

Faux wood accents a circular metal frame that secures an etched glass shade.

TWO-LIGHT FLUSH MOUNT **P350144-009** Brushed Nickel P350144-020 Antique Bronze 13" dia., 5-1/4" ht. Two medium base lamps, each 60w max.

P350144-020

P350144-009