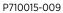

#### ONE-LIGHT BATH

**P710015-009** Brushed Nickel 5" W., 13" ht., Extends 6-3/8". H/CTR 6-1/2". One medium base lamp, 100w max.

TWO-LIGHT BATH
P300216-009 Brushed Nickel
13-7/8" W., 7-5/8" ht.,
Extends 6-1/4". H/CTR 5-1/4".
Two medium base lamps,
each 100w max.

P710015-009

P300216-009

P300217-009

All fixtures mount up or down.

P710015-020

P300217-020

All fixtures mount up or down.

A faux wood backplate blends with a clean, modern pediment and double glass shade.

**P710015-009** Brushed Nickel **P710015-020** Antique Bronze 5" W., 13" ht. Extends 6-3/8". H/CTR 6-1/2". One medium base lamp, 100w max.