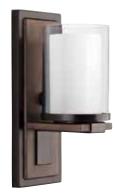

P710015-020

Faux wood accents a circular metal frame that secures an etched glass shade.

TWO-LIGHT FLUSH MOUNT **P350144-009** Brushed Nickel P350144-020 Antique Bronze 13" dia., 5-1/4" ht. Two medium base lamps, each 60w max.

P350144-020

P350144-009