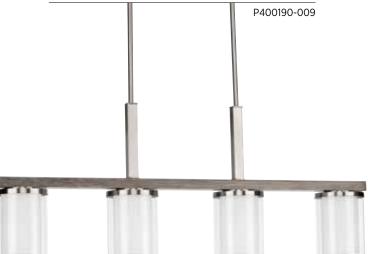

## Mast

P500192-020

FOUR-LIGHT LINEAR CHANDELIER P400190-009 Brushed Nickel P400190-020 Antique Bronze 38" W., 4-7/8" D., 14-3/4" ht., Overall ht. w/stem 80-1/2"; wire 15'. Four medium base lamps, each 100w max.