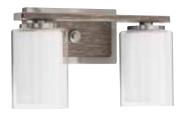

#### ONE-LIGHT BATH

**P710015-009** Brushed Nickel 5" W., 13" ht., Extends 6-3/8". H/CTR 6-1/2". One medium base lamp, 100w max.

TWO-LIGHT BATH
P300216-009 Brushed Nickel
13-7/8" W., 7-5/8" ht.,
Extends 6-1/4". H/CTR 5-1/4".
Two medium base lamps,
each 100w max.