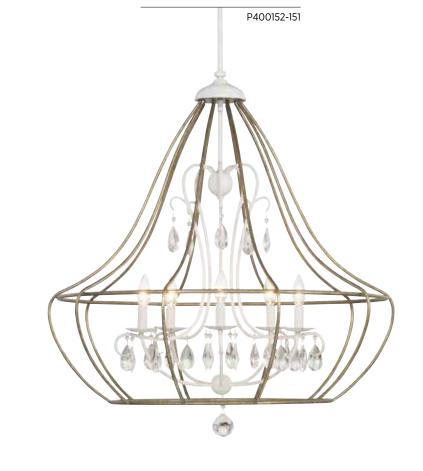

THREE-LIGHT CHANDELIER
P400151-151 Cottage White
22" dia., 23-1/4" ht.,
Overall ht. w/stem 89-1/2"; wire 15'.
Three candelabra base lamps,
each 60w max.

FIVE-LIGHT CHANDELIER
P400152-151 Cottage White
32" dia., 33-5/8" ht.,
Overall ht. w/stem 99-1/2"; wire 15'.
Five candelabra base lamps,
each 60w max.