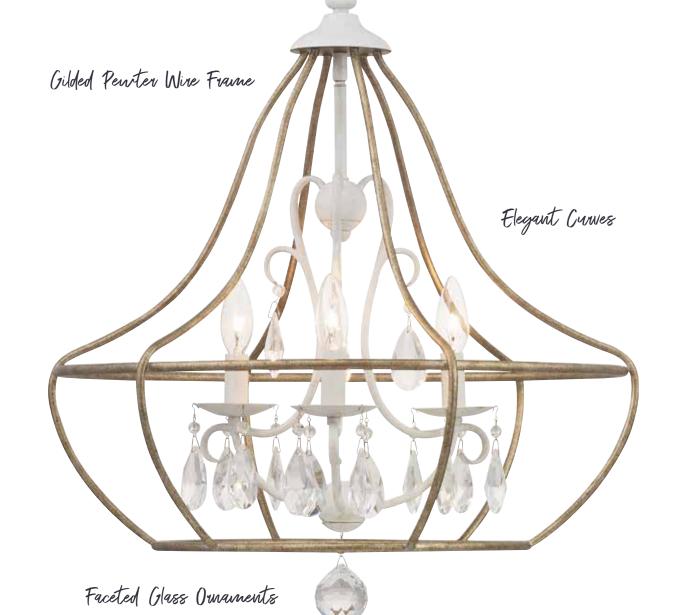

## Fleurette

P400151-151

FINISH

O Cottage White - 151

**PAIR WITH** 

Marche Austelle

Inspired by the charm of a European countryside, Fleurette is ideal for Farmhouse and Transitional spaces. Its design features a striking juxtaposition of the rustic and the sophisticated. Glass ornaments adorn curved arms that create an elegant interior frame. The chandelier is finished in Cottage White and is embraced by an outer open frame in Gilded Pewter.

THREE-LIGHT CHANDELIER
P400151-151 Cottage White
22" dia., 23-1/4" ht.,
Overall ht. w/stem 89-1/2"; wire 15'.
Three candelabra base lamps,
each 60w max.

FIVE-LIGHT CHANDELIER
P400152-151 Cottage White
32" dia., 33-5/8" ht.,
Overall ht. w/stem 99-1/2"; wire 15'.
Five candelabra base lamps,
each 60w max.