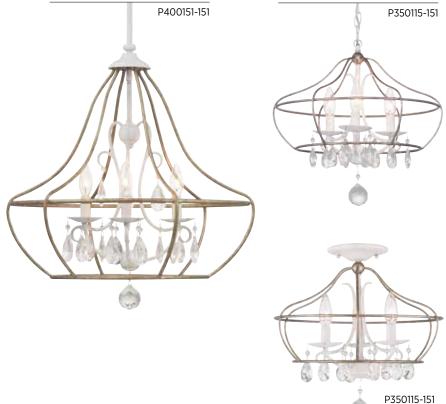

## Fleurette

P400151-151

FINISH

O Cottage White - 151

**PAIR WITH** 

Marche Austelle

Inspired by the charm of a European countryside, Fleurette is ideal for Farmhouse and Transitional spaces. Its design features a striking juxtaposition of the rustic and the sophisticated. Glass ornaments adorn curved arms that create an elegant interior frame. The chandelier is finished in Cottage White and is embraced by an outer open frame in Gilded Pewter.

## Fleurette

SEMI-FLUSH CONVERTIBLE
P350115-151 Cottage White
Hanging and ceiling mount
hardware included.
15-7/8" dia., 19 5/8" ht.,
Overall ht. w/chain 53-1/2"; wire 10'.
Three candelabra base lamps,
each 60w max.

THREE-LIGHT CHANDELIER
P400151-151 Cottage White
22" dia., 23-1/4" ht.,
Overall ht. w/stem 89-1/2"; wire 15'.
Three candelabra base lamps,
each 60w max.

FIVE-LIGHT CHANDELIER
P400152-151 Cottage White
32" dia., 33-5/8" ht.,
Overall ht. w/stem 99-1/2"; wire 15'.
Five candelabra base lamps,
each 60w max.