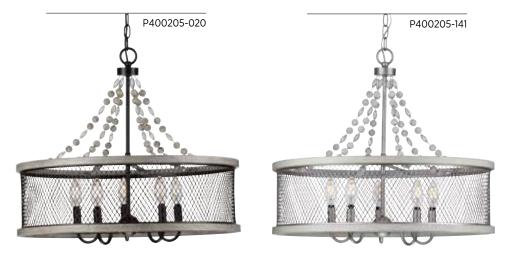

## Austelle

FINISHES

ALSO IN PAIR WITH

Antique Bronze - 020Galvanized - 141

Close-to-Ceiling

Tilley Fleurette

P400205-141 Your home will exude comfort and sophistication with the graceful Austelle Collection. Breathtaking mesh shades are the signature design feature of this family that showcases a perfect balance of rustic elegance. Glass and Wooden Bead Details Mesh Shade

## Austelle

FOUR-LIGHT CHANDELIER P400204-020 Antique Bronze P400204-141 Galvanized 18" dia., 17-1/8" ht., Overall ht. w/chain 93", wire 15'. Four candelabra base lamps, each 60w max.

FIVE-LIGHT CHANDELIER P400205-020 Antique Bronze P400205-141 Galvanized 24" dia., 20" ht., Overall ht. w/chain 96", wire 15'. Five candelabra base lamps, each 60w max.