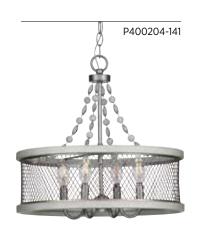

## Austelle

FOUR-LIGHT CHANDELIER P400204-020 Antique Bronze P400204-141 Galvanized 18" dia., 17-1/8" ht., Overall ht. w/chain 93", wire 15'. Four candelabra base lamps, each 60w max.

FIVE-LIGHT CHANDELIER P400205-020 Antique Bronze P400205-141 Galvanized 24" dia., 20" ht., Overall ht. w/chain 96", wire 15'. Five candelabra base lamps, each 60w max.