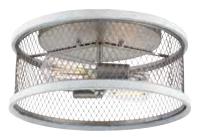

## Austelle

Mesh shades are a signature detail, offering rustic elegance.

TWO-LIGHT FLUSH MOUNT P350154-020 Antique Bronze P350154-141 Galvanized 14" dia., 6-1/2" ht. Two medium base lamps, each 60w max.