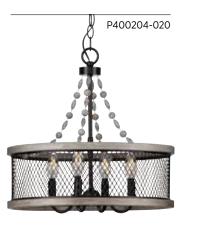

## Austelle

FOUR-LIGHT CHANDELIER P400204-020 Antique Bronze P400204-141 Galvanized 18" dia., 17-1/8" ht., Overall ht. w/chain 93", wire 15'. Four candelabra base lamps, each 60w max.

FIVE-LIGHT CHANDELIER P400205-020 Antique Bronze P400205-141 Galvanized 24" dia., 20" ht., Overall ht. w/chain 96", wire 15'. Five candelabra base lamps, each 60w max.