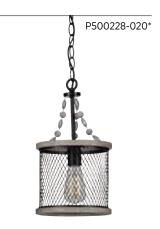

MINI-PENDANT P500228-020 Antique Bronze P500228-141 Galvanized 8-1/2" dia., 15-5/8" ht., Overall ht. w/chain 90-1/2", wire 10'. One medium base lamp, 60w max.

All fixtures shown with F4B10LED927/JA8 or F7ST19DLED927/JA8 LED lamps, not included.