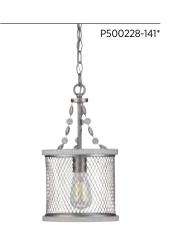

MINI-PENDANT P500228-020 Antique Bronze P500228-141 Galvanized 8-1/2" dia., 15-5/8" ht., Overall ht. w/chain 90-1/2", wire 10'. One medium base lamp, 60w max.

All fixtures shown with F4B10LED927/JA8 or F7ST19DLED927/JA8 LED lamps, not included.