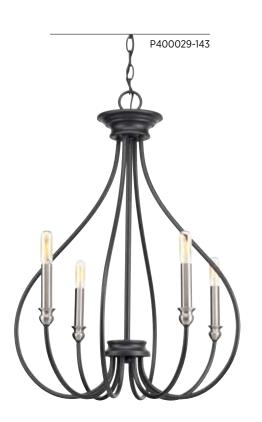

Whisp

FINISH

Graphite - 143

PAIR WITH

Drum Shade Bowman Passage

P400029-143 An updated traditional family, Whisp adds distinction to interior spaces. Candles with brushed nickel accents complement a gracefully scrolled frame in a cool Graphite finish. Graphite Finish Brushed Nickel Accents

## FOUR-LIGHT CHANDELIER

P400029-143 Graphite 21" dia., 26-3/4" ht., Overall ht. w/chain 101-1/2"; wire 15'. Four candelabra base lamps, each 60w max.