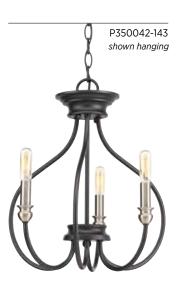

## SEMI-FLUSH CONVERTIBLE P350042-143 Graphite

Hanging and ceiling mount hardware included.
15-1/4" dia., 15" ht.,
Overall ht. w/chain 54"; wire 10'.
Three candelabra base lamps, each 60w max.