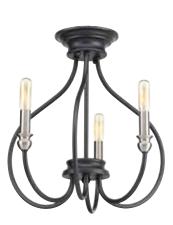

dated traditional family, Whisp adds distinction to interior spaces. Candles with brushed nickel accents complement a gracefully scrolled frame in a cool Graphite finish. Graphite Finish Brushed Nickel Accents

Scrolled Frame



## Whisp

## SEMI-FLUSH CONVERTIBLE P350042-143 Graphite

Hanging and ceiling mount hardware included.
15-1/4" dia., 15" ht.,
Overall ht. w/chain 54"; wire 10'.
Three candelabra base lamps, each 60w max.

## FOUR-LIGHT CHANDELIER

P400029-143 Graphite 21" dia., 26-3/4" ht., Overall ht. w/chain 101-1/2"; wire 15'. Four candelabra base lamps, each 60w max.

## SIX-LIGHT CHANDELIER

P40030-143 Graphite 28-1/4" dia., 30" ht., Overall ht. w/chain 105"; wire 15'. Six candelabra base lamps, each 60w max.

All fixtures shown with P7826-01 vintage lamps, not included.







P350042-143 shown as ceiling mount