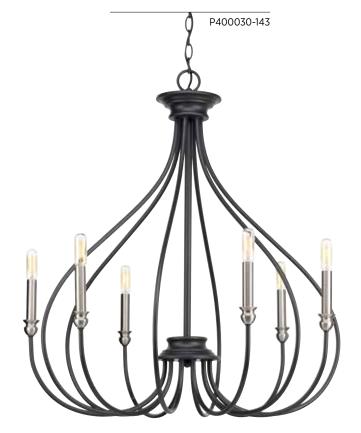

## SIX-LIGHT CHANDELIER

P40030-143 Graphite 28-1/4" dia., 30" ht., Overall ht. w/chain 105"; wire 15'. Six candelabra base lamps, each 60w max.

All fixtures shown with P7826-01 vintage lamps, not included.