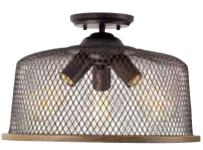

## Tilley

Warehouse-style mesh shades merge with a fauxpainted, wooden rim.

THREE-LIGHT FLUSH MOUNT P350091-009 Brushed Nickel

**P350091-020** Antique Bronze 16" dia., 9-7/8" ht. Three medium base lamps, each 60w max.

All fixtures shown with P7825-01 vintage lamps, not included.

P350091-020

P350091-009