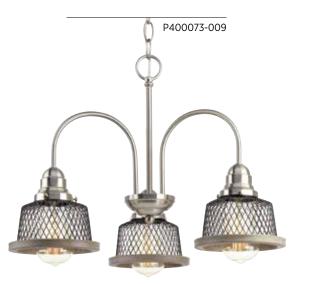

#### THREE-LIGHT CHANDELIER

P400073-009 Brushed Nickel 20" dia., 15-1/4" ht., Overall ht. w/chain 90-1/2", wire 15'. Three medium base lamps, each 100w max.

## Tilley