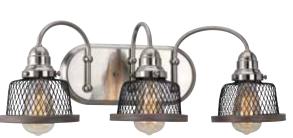

P300044-009 Brushed Nickel P300044-020 Antique Bronze 23-3/8" W., 8-3/8" ht. Extends 8-3/8". H/CTR 4-1/4". Three medium base lamps, each 100w max.

All fixtures mount up or down. Shown with P7825-01 vintage lamps, not included. See page 824.

P300043-020

P300042-009

P300044-009

P300043-009

PROGRESSLIGHTING.COM