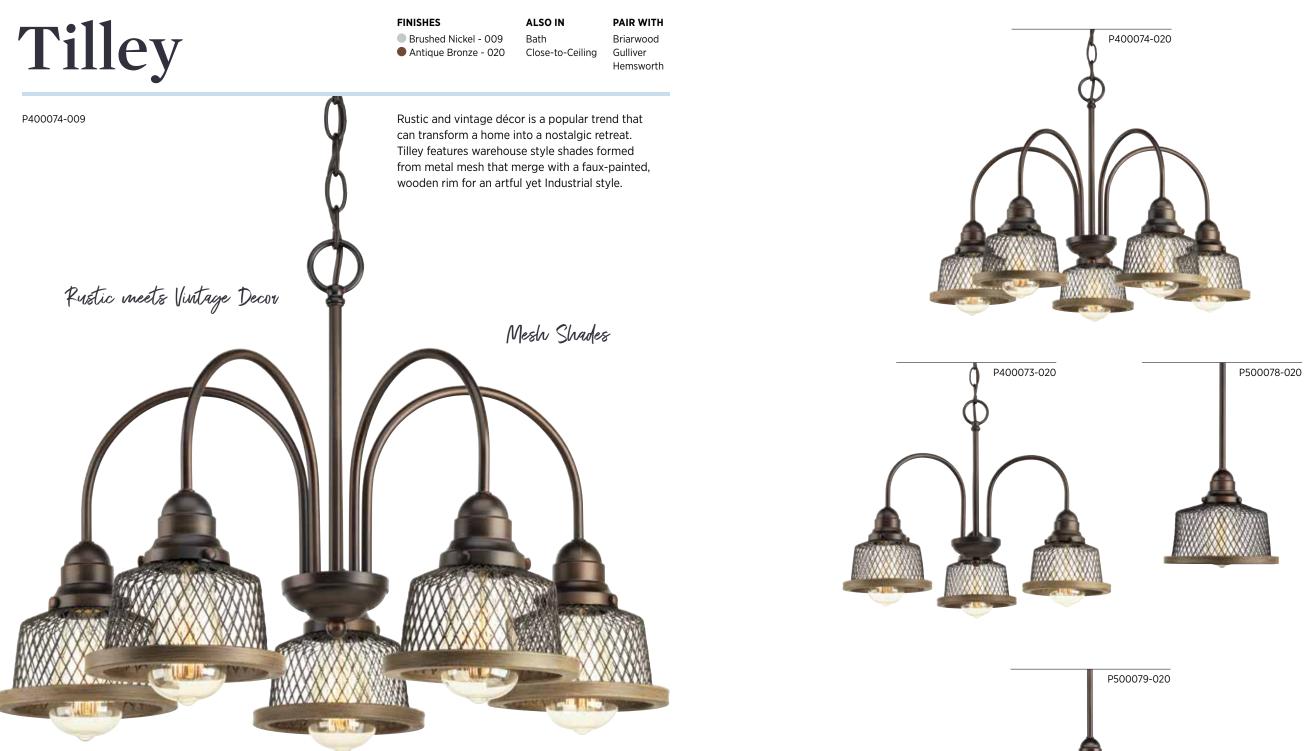

## Tilley

#### FIVE-LIGHT CHANDELIER

P400074-009 Brushed Nickel 24" dia., 16-7/8" ht., Overall ht. w/chain 92", wire 15'. Five medium base lamps, each 100w max.

#### FIVE-LIGHT CHANDELIER

P400074-020 Antique Bronze 24" dia., 16-7/8" ht., Overall ht. w/chain 92", wire 15'. Five medium base lamps, each 100w max.