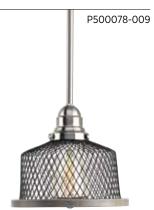

#### THREE-LIGHT PENDANT

P500079-009 Brushed Nickel 16" dia., 10-7/8" ht., Overall ht. w/stem 77", wire 10'. Three medium base lamps, each 60w max.

All fixtures shown with P7825-01 vintage lamps, not included.