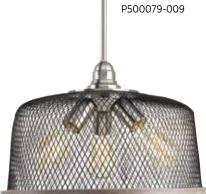

#### MINI-PENDANT

P500078-009 Brushed Nickel 8" dia., 7-1/2" ht., Overall ht. w/stem 73-1/2", wire 10'. One medium base lamp, 100w max.