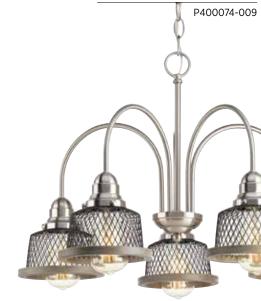

#### FIVE-LIGHT CHANDELIER

P400074-009 Brushed Nickel 24" dia., 16-7/8" ht., Overall ht. w/chain 92", wire 15'. Five medium base lamps, each 100w max.