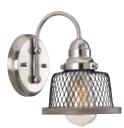

P300044-009 Brushed Nickel P300044-020 Antique Bronze 23-3/8" W., 8-3/8" ht. Extends 8-3/8". H/CTR 4-1/4". Three medium base lamps, each 100w max.

All fixtures mount up or down. Shown with P7825-01 vintage lamps, not included. See page 824.

P300043-020

P300042-009

P300044-009

P300043-009

PROGRESSLIGHTING.COM