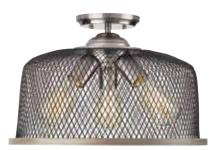

## Tilley

Warehouse-style mesh shades merge with a fauxpainted, wooden rim.

THREE-LIGHT FLUSH MOUNT P350091-009 Brushed Nickel

**P350091-020** Antique Bronze 16" dia., 9-7/8" ht. Three medium base lamps, each 60w max.

All fixtures shown with P7825-01 vintage lamps, not included.

P350091-020

P350091-009