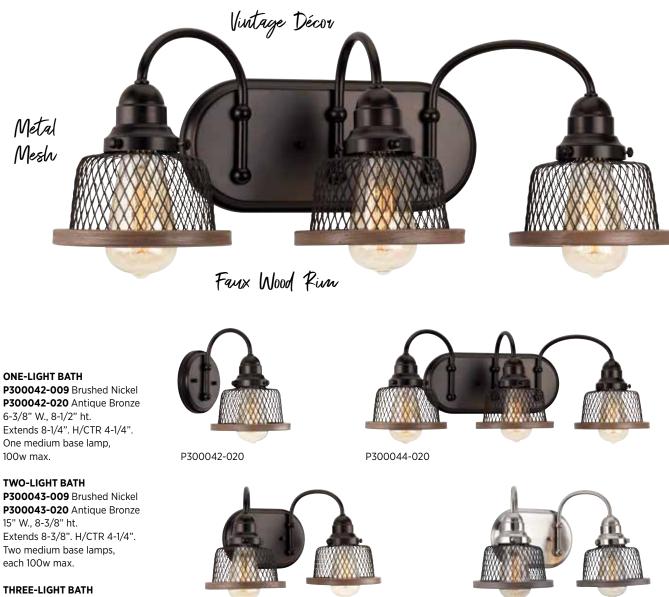

# Tilley

P300044-020

FINISHES Brushed Nickel - 009 Antique Bronze - 020

ALSO IN Collections Close-to-Ceiling

Rustic and vintage décor is a popular trend that can help transform your home into a nostalgic retreat. Tilley features warehouse style shades formed from metal mesh that merge with a faux-painted, wooden rim for an artful yet industrial style.

P300044-009 Brushed Nickel P300044-020 Antique Bronze 23-3/8" W., 8-3/8" ht. Extends 8-3/8". H/CTR 4-1/4". Three medium base lamps, each 100w max.

All fixtures mount up or down. Shown with P7825-01 vintage lamps, not included. See page 824.

P300043-020

P300042-009

P300044-009

P300043-009

PROGRESSLIGHTING.COM