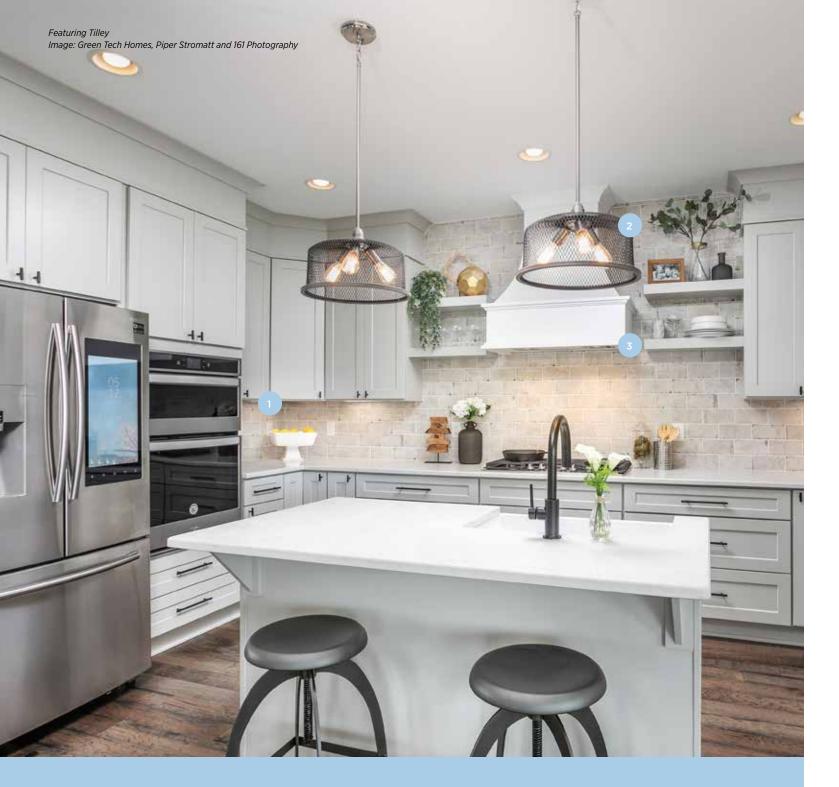

Faux-painted Wooden Rinn

PROGRESSLIGHTING.COM

## Tilley

#### THREE-LIGHT CHANDELIER

P400073-009 Brushed Nickel 20" dia., 15-1/4" ht., Overall ht. w/chain 90-1/2", wire 15'. Three medium base lamps, each 100w max.

#### FIVE-LIGHT CHANDELIER

P400074-009 Brushed Nickel 24" dia., 16-7/8" ht., Overall ht. w/chain 92", wire 15'. Five medium base lamps, each 100w max.

#### MINI-PENDANT

P500078-009 Brushed Nickel 8" dia., 7-1/2" ht., Overall ht. w/stem 73-1/2", wire 10'. One medium base lamp, 100w max.

#### THREE-LIGHT PENDANT

P500079-009 Brushed Nickel 16" dia., 10-7/8" ht., Overall ht. w/stem 77", wire 10'. Three medium base lamps, each 60w max.

All fixtures shown with P7825-01 vintage lamps, not included.





### Focus on Wow

1













## Tilley

#### THREE-LIGHT CHANDELIER

P400073-020 Antique Bronze 20" dia., 15-1/4" ht., Overall ht. w/chain 90-1/2", wire 15'. Three medium base lamps, each 100w max.

#### FIVE-LIGHT CHANDELIER

P400074-020 Antique Bronze 24" dia., 16-7/8" ht., Overall ht. w/chain 92", wire 15'. Five medium base lamps, each 100w max.

#### MINI-PENDANT

P500078-020 Antique Bronze 8" dia., 7-1/2" ht., Overall ht. w/stem 73-1/2", wire 10'. One medium base lamp, 100w max.

#### THREE-LIGHT PENDANT

P500079-020 Antique Bronze 16" dia., 10-7/8" ht., Overall ht. w/stem 77", wire 10'. Three medium base lamps, each 60w max.

All fixtures shown with P7825-01 vintage lamps, not included.

# Tilley

P300044-020

FINISHES Brushed Nickel - 009 Antique Bronze - 020

ALSO IN Collecti