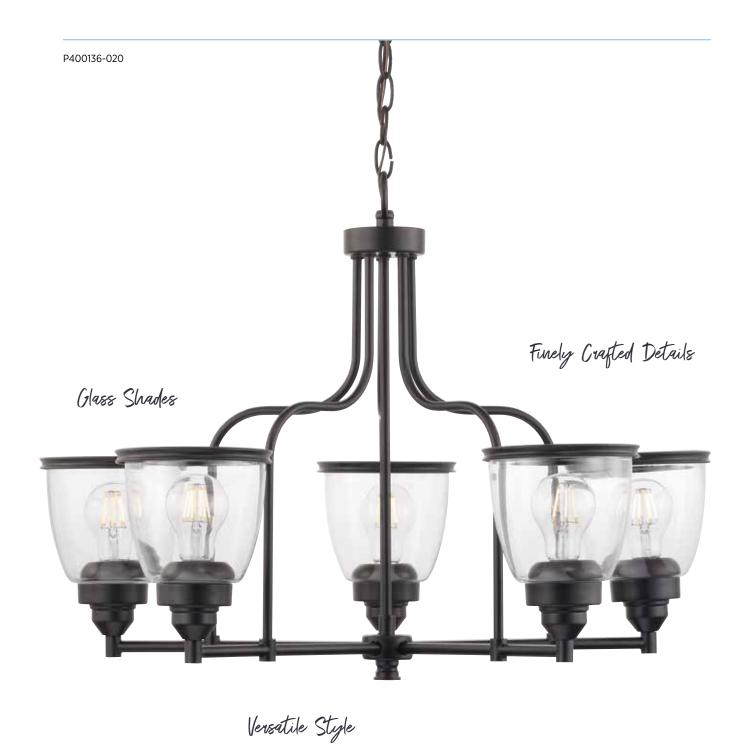

## Saluda

FINISHES

Brushed Nickel - 009Antique Bronze - 020

ALSO IN Bath PAIR WITH Litchfield Range

Piedmont

The Saluda Collection features a gently curving P400136-009 frame paired with clear glass shades. Each shade is accented with a banded ring to carry through the theme of finely crafted metal fittings. The design lends itself to Farmhouse, Coastal and Transitional spaces. Gentle Curves Banded Rings Metal Fittings

FIVE-LIGHT CHANDELIER
P400136-009 Brushed Nickel
28" dia., 19-3/4" ht.,
Overall ht. w/chain 94", wire 15'.
Five medium base lamps,
each 60w max.

NINE-LIGHT CHANDELIER P400137-009 Brushed Nickel 34" dia., 25" ht., Overall ht. w/chain 148", wire 15'. Nine medium base lamps, each 60w max.