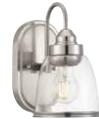

P300181-009

P300178-009

THREE-LIGHT BATH P300180-009 Brushed Nickel 24" W., 9-1/2" ht. Extends 7-3/4". H/CTR 5". Three medium base lamps,

Saluda

**ONE-LIGHT BATH** 

5-3/4" W., 9-1/2" ht.

TWO-LIGHT BATH

60w max.

One medium base lamp,

**P300178-009** Brushed Nickel

Extends 7-3/4". H/CTR 4-1/2".

P300179-009 Brushed Nickel 15-1/2" W., 9-1/2" ht.

Extends 7-3/4". H/CTR 5". Two medium base lamps, each 60w max.

FOUR-LIGHT BATH P300181-009 Brushed Nickel 32-1/2" W., 9-1/2" ht. Extends 7-3/4". H/CTR 5". Four medium base lamps, each 60w max.