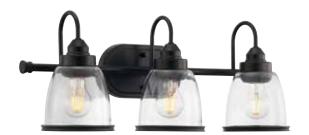

Clear Glass Shades

P300179-020 Antique Bronze 15-1/2" W., 9-1/2" ht. Extends 7-3/4". H/CTR 5". Two medium base lamps, each 60w max.

**ONE-LIGHT BATH** 

60w max.

THREE-LIGHT BATH **P300180-020** Antique Bronze 24" W., 9-1/2" ht. Extends 7-3/4". H/CTR 5". Three medium base lamps, each 60w max.

P300181-009

P300178-009

THREE-LIGHT BATH P300180-009 Brushed Nickel 24" W., 9-1/2" ht. Extends 7-3/4". H/CTR 5". Three medium base lamps,

Saluda

**ONE-LIGHT BATH** 

5-3/4" W., 9-1/2" ht.

TWO-LIGHT BATH

60w max.