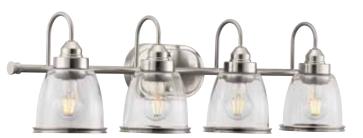

**FOUR-LIGHT BATH P300181-020** Antique Bronze 32-1/2" W., 9-1/2" ht. Extends 7-3/4". H/CTR 5". Four medium base lamps, each 60w max.

P300178-020

P300181-020

P300179-020

P300180-020

All fixtures mount up or down.

One medium base lamp,

**P300178-009** Brushed Nickel

Extends 7-3/4". H/CTR 4-1/2".

P300179-009 Brushed Nickel 15-1/2" W., 9-1/2" ht.

Extends 7-3/4". H/CTR 5". Two medium base lamps, each 60w max.

FOUR-LIGHT BATH P300181-009 Brushed Nickel 32-1/2" W., 9-1/2" ht. Extends 7-3/4". H/CTR 5". Four medium base lamps, each 60w max.