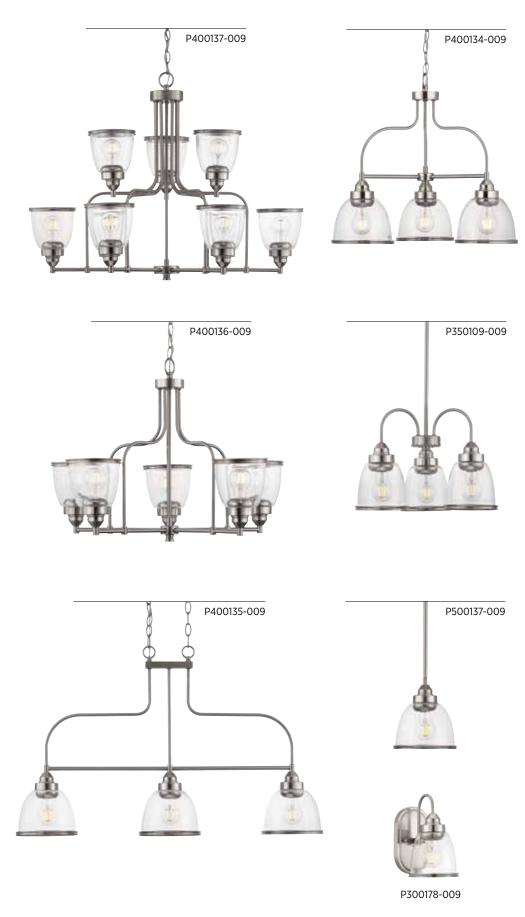

## Saluda

**WALL BRACKET P300178-009** Brushed Nickel 5-3/4" W., 9-1/2" ht.,
Extends 7-3/4". H/CTR 4-1/2".
One medium base lamp,
60w max.

SEMI-FLUSH CONVERTIBLE
P350109-009 Brushed Nickel
Hanging and ceiling mount
hardware included.
18" dia., 12-7/8" ht.,
Overall ht. w/stem 63", wire 10'.
Three medium base lamps,
each 60w max.

THREE-LIGHT CHANDELIER
P400134-009 Brushed Nickel
24" dia., 20-1/8" ht.,
Overall ht. w/chain 95", wire 15'.
Three medium base lamps,
each 60w max.

THREE-LIGHT LINEAR CHANDELIER P400135-009 Brushed Nickel 36" W., 7-1/4" D., 22" ht., Overall ht. w/chain 96-1/2", wire 15'. Three medium base lamps, each 60w max.

FIVE-LIGHT CHANDELIER
P400136-009 Brushed Nickel
28" dia., 19-3/4" ht.,
Overall ht. w/chain 94", wire 15'.
Five medium base lamps,
each 60w max.

NINE-LIGHT CHANDELIER P400137-009 Brushed Nickel 34" dia., 25" ht., Overall ht. w/chain 148", wire 15'. Nine medium base lamps, each 60w max.

MINI-PENDANT P500137-009 Brushed Nickel 7-1/4" dia., 8" ht., Overall ht. w/stem 74", wire 10'. One medium base lamp, 60w max.

All fixtures shown with F8.5A19DLED927/JA8 LED lamps, not included.

P400137-020
P400134-020