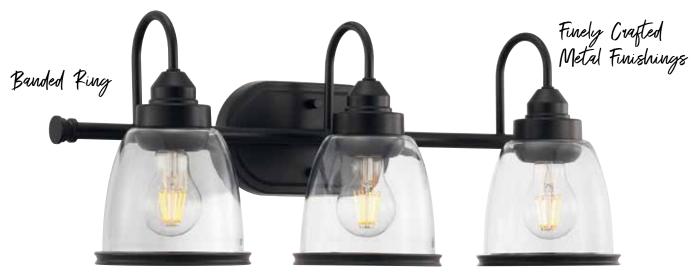

## Saluda

FINISHES

Brushed Nickel - 009Antique Bronze - 020

ALSO IN Bath PAIR WITH Litchfield Range

Piedmont

The Saluda Collection features a gently curving P400136-009 frame paired with clear glass shades. Each shade is accented with a banded ring to carry through the theme of finely crafted metal fittings. The design lends itself to Farmhouse, Coastal and Transitional spaces. Gentle Curves Banded Rings Metal Fittings

Clear Glass Shades

P300179-020 Antique Bronze 15-1/2" W., 9-1/2" ht. Extends 7-3/4". H/CTR 5". Two medium base lamps, each 60w max.

**ONE-LIGHT BATH** 

60w max.

THREE-LIGHT BATH **P300180-020** Antique Bronze 24" W., 9-1/2" ht. Extends 7-3/4". H/CTR 5". Three medium base lamps, each 60w max.

P300181-009

P300178-009

THREE-LIGHT BATH P300180-009 Brushed Nickel 24" W., 9-1/2" ht. Extends 7-3/4". H/CTR 5". Three medium base lamps,

Saluda

**ONE-LIGHT BATH** 

5-3/4" W., 9-1/2" ht.

TWO-LIGHT BATH

60w max.