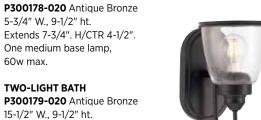

## Saluda

WALL BRACKET P300178-020 Antique Bronze 5-3/4" W., 9-1/2" ht., Extends 7-3/4". H/CTR 4-1/2". One medium base lamp, 60w max.

SEMI-FLUSH CONVERTIBLE
P350109-020 Antique Bronze
Hanging and ceiling mount
hardware included.
18" dia., 12-7/8" ht.,
Overall ht. w/stem 63", wire 10'.
Three medium base lamps,
each 60w max.

Clear Glass Shades

P300179-020 Antique Bronze 15-1/2" W., 9-1/2" ht. Extends 7-3/4". H/CTR 5". Two medium base lamps, each 60w max.

**ONE-LIGHT BATH** 

60w max.

THREE-LIGHT BATH **P300180-020** Antique Bronze 24" W., 9-1/2" ht. Extends 7-3/4". H/CTR 5". Three medium base lamps, each 60w max.