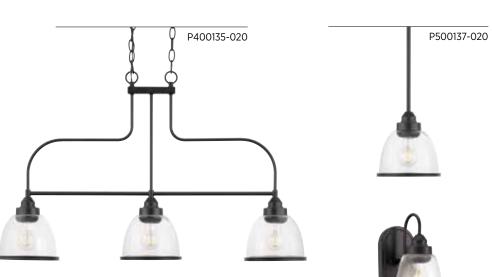

THREE-LIGHT CHANDELIER
P400134-020 Antique Bronze
24" dia., 20-1/8" ht.,
Overall ht. w/chain 95", wire 15'.
Three medium base lamps,
P350109-020 each 60w max.

ceiling mount

THREE-LIGHT LINEAR CHANDELIER
P400135-020 Antique Bronze
36" W., 7-1/4" D., 22" ht.,
Overall ht. w/chain 96-1/2", wire 15'.
Three medium base lamps,
each 60w max.

MINI-PENDANT P500137-020 Antique Bronze 7-1/4" dia., 8" ht., Overall ht. w/stem 74", wire 10'. One medium base lamp, 60w max.

All fixtures shown with F8.5A19DLED927/JA8 LED lamps, not included.