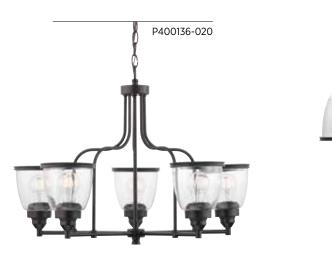

FIVE-LIGHT CHANDELIER
P400136-020 Antique Bronze
28" dia., 19-3/4" ht.,
Overall ht. w/chain 94", wire 15'.
Five medium base lamps,
each 60w max.

NINE-LIGHT CHANDELIER P400137-020 Antique Bronze 34" dia., 25" ht., Overall ht. w/chain 148", wire 15'. Nine medium base lamps, each 60w max.