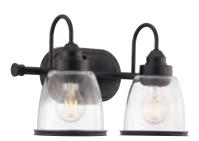

P300181-009

P300178-009

THREE-LIGHT BATH P300180-009 Brushed Nickel 24" W., 9-1/2" ht. Extends 7-3/4". H/CTR 5". Three medium base lamps,

Saluda

**ONE-LIGHT BATH** 

5-3/4" W., 9-1/2" ht.

TWO-LIGHT BATH

60w max.

One medium base lamp,

**P300178-009** Brushed Nickel

Extends 7-3/4". H/CTR 4-1/2".

P300179-009 Brushed Nickel 15-1/2" W., 9-1/2" ht.

Extends 7-3/4". H/CTR 5". Two medium base lamps, each 60w max.

FOUR-LIGHT BATH P300181-009 Brushed Nickel 32-1/2" W., 9-1/2" ht. Extends 7-3/4". H/CTR 5". Four medium base lamps, each 60w max.