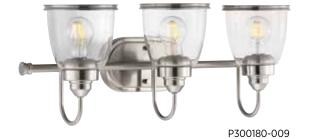

P300181-009

P300178-009

THREE-LIGHT BATH P300180-009 Brushed Nickel 24" W., 9-1/2" ht. Extends 7-3/4". H/CTR 5". Three medium base lamps,

Saluda

**ONE-LIGHT BATH** 

5-3/4" W., 9-1/2" ht.

TWO-LIGHT BATH

60w max.

each 60w max.

All fixtures mount up or down.