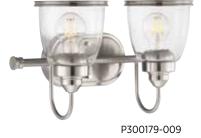

One medium base lamp,

**P300178-009** Brushed Nickel

Extends 7-3/4". H/CTR 4-1/2".

P300179-009 Brushed Nickel 15-1/2" W., 9-1/2" ht.

Extends 7-3/4". H/CTR 5". Two medium base lamps, each 60w max.

FOUR-LIGHT BATH P300181-009 Brushed Nickel 32-1/2" W., 9-1/2" ht. Extends 7-3/4". H/CTR 5". Four medium base lamps, each 60w max.