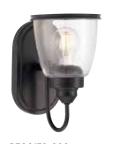

## Saluda

WALL BRACKET P300178-020 Antique Bronze 5-3/4" W., 9-1/2" ht., Extends 7-3/4". H/CTR 4-1/2". One medium base lamp, 60w max.

SEMI-FLUSH CONVERTIBLE
P350109-020 Antique Bronze
Hanging and ceiling mount
hardware included.
18" dia., 12-7/8" ht.,
Overall ht. w/stem 63", wire 10'.
Three medium base lamps,
each 60w max.

P300181-009

P300178-009

THREE-LIGHT BATH P300180-009 Brushed Nickel 24" W., 9-1/2" ht. Extends 7-3/4". H/CTR 5". Three medium base lamps,

Saluda

**ONE-LIGHT BATH** 

5-3/4" W., 9-1/2" ht.

TWO-LIGHT BATH

60w max.

One medium base lamp,

**P300178-009** Brushed Nickel

Extends 7-3/4". H/CTR 4-1/2".

P300179-009 Brushed Nickel 15-1/2" W., 9-1/2" ht.

Extends 7-3/4". H/CTR 5". Two medium base lamps, each 60w max.

FOUR-LIGHT BATH P300181-009 Brushed Nickel 32-1/2" W., 9-1/2" ht. Extends 7-3/4". H/CTR 5". Four medium base lamps, each 60w max.