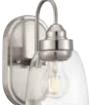

P300181-009

P300178-009

THREE-LIGHT BATH P300180-009 Brushed Nickel 24" W., 9-1/2" ht. Extends 7-3/4". H/CTR 5". Three medium base lamps,

Saluda

**ONE-LIGHT BATH** 

5-3/4" W., 9-1/2" ht.

TWO-LIGHT BATH

60w max.

One medium base lamp,

**P300178-009** Brushed Nickel

Extends 7-3/4". H/CTR 4-1/2".

P300179-009 Brushed Nickel 15-1/2" W., 9-1/2" ht.

Extends 7-3/4". H/CTR 5". Two medium base lamps, each 60w max.

FOUR-LIGHT BATH P300181-009 Brushed Nickel 32-1/2" W., 9-1/2" ht. Extends 7-3/4". H/CTR 5". Four medium base lamps, each 60w max.