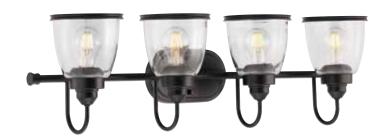

**FOUR-LIGHT BATH P300181-020** Antique Bronze 32-1/2" W., 9-1/2" ht. Extends 7-3/4". H/CTR 5". Four medium base lamps, each 60w max.

P300178-020

P300181-020

P300179-020

P300180-020

All fixtures mount up or down.

One medium base lamp,

**P300178-009** Brushed Nickel

Extends 7-3/4". H/CTR 4-1/2".

P300179-009 Brushed Nickel 15-1/2" W., 9-1/2" ht.

Extends 7-3/4". H/CTR 5". Two medium base lamps, each 60w max.

FOUR-LIGHT BATH P300181-009 Brushed Nickel 32-1/2" W., 9-1/2" ht. Extends 7-3/4". H/CTR 5". Four medium base lamps, each 60w max.