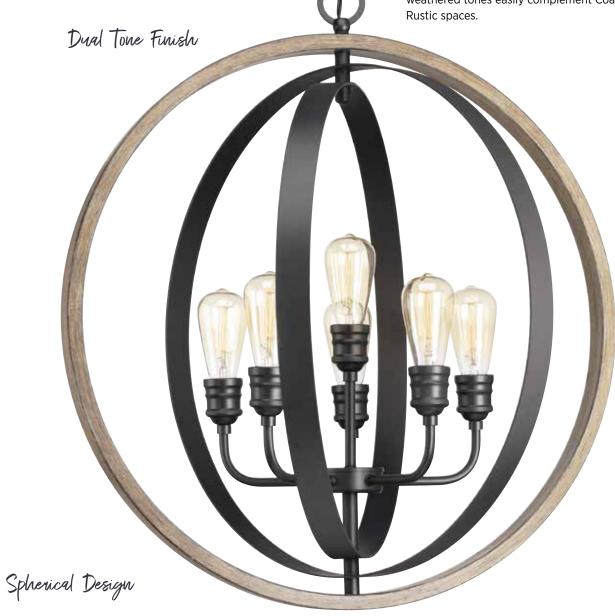

## Conestee

P500094-141

**FINISHES** 

Galvanized - 141 Graphite - 143

**PAIR WITH** 

Fontayne Calhoun

Truly eye-catching yet classic, the Conestee collection features graceful orb shapes uniquely finished in complementing dual-tone, handpainted metalwork. Exposed bulbs are tucked into vintage style light bases offering a look that is ideal for Farmhouse and Industrial settings, while its hand-painted finishes in Galvanized and weathered tones easily complement Coastal and

SIX-LIGHT PENDANT **P500094-143** Graphite 28" dia., 30-3/4" ht., Overall ht. w/chain 106", wire 15'. Six medium base lamps, each 60w max.

All fixtures shown with P7825-01 vintage lamps, not included.