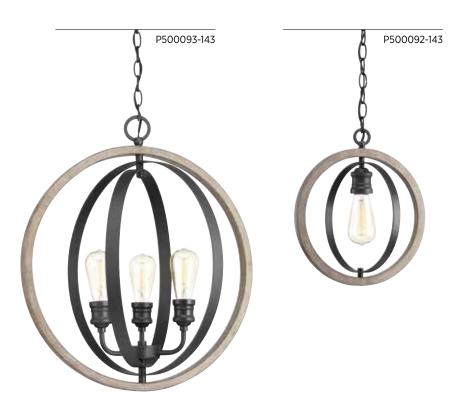

## Conestee

MINI-PENDANT **P500092-143** Graphite 12" dia., 14" ht., Overall ht. w/chain 89", wire 10'. One medium base lamp, 60w max.

THREE-LIGHT PENDANT **P500093-143** Graphite 21-1/4" dia., 24" ht., Overall ht. w/chain 99", wire 15'. Three medium base lamps, each 60w max.