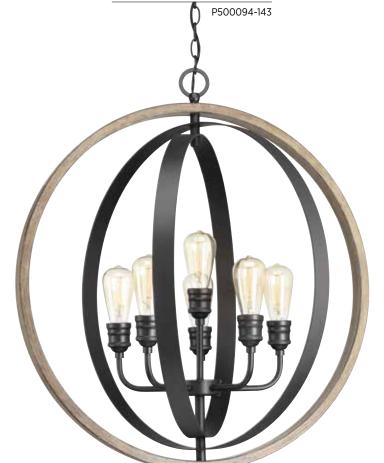

SIX-LIGHT PENDANT **P500094-143** Graphite 28" dia., 30-3/4" ht., Overall ht. w/chain 106", wire 15'. Six medium base lamps, each 60w max.

All fixtures shown with P7825-01 vintage lamps, not included.