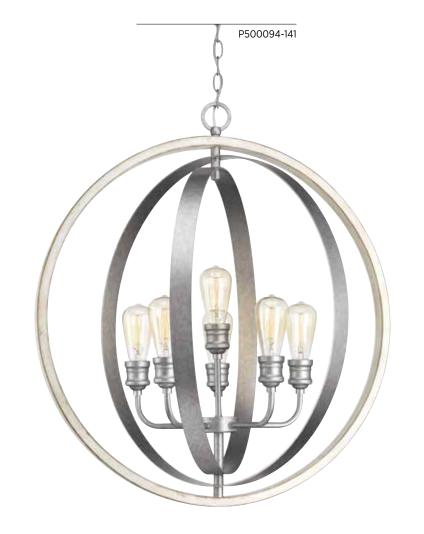

SIX-LIGHT PENDANT
P500094-141 Galvanized
28" dia., 30-3/4" ht.,
Overall ht. w/chain 106", wire 15'.
Six medium base lamps,
each 60w max.

All fixtures shown with P7825-01 vintage lamps, not included.