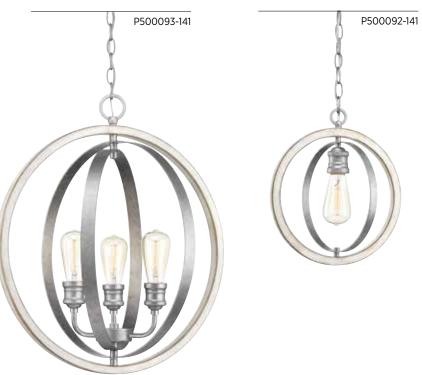

## Conestee

MINI-PENDANT
P500092-141 Galvanized
12" dia., 14" ht.,
Overall ht. w/chain 89", wire 10'.
One medium base lamp,
60w max.

THREE-LIGHT PENDANT P500093-141 Galvanized 21-1/4" dia., 24" ht., Overall ht. w/chain 99", wire 15'. Three medium base lamps, each 60w max.