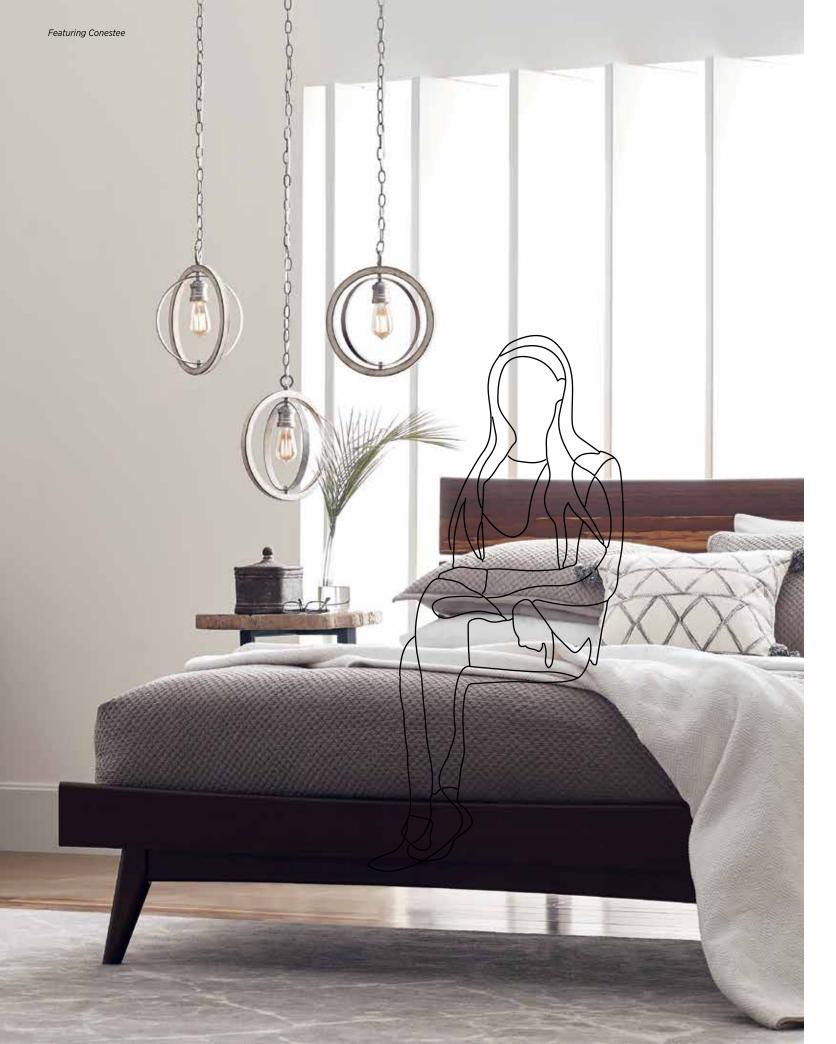

## Conestee

P500094-141

**FINISHES** 

Galvanized - 141 Graphite - 143

**PAIR WITH** 

Fontayne Calhoun

Truly eye-catching yet classic, the Conestee collection features graceful orb shapes uniquely finished in complementing dual-tone, handpainted metalwork. Exposed bulbs are tucked into vintage style light bases offering a look that is ideal for Farmhouse and Industrial settings, while its hand-painted finishes in Galvanized and weathered tones easily complement Coastal and